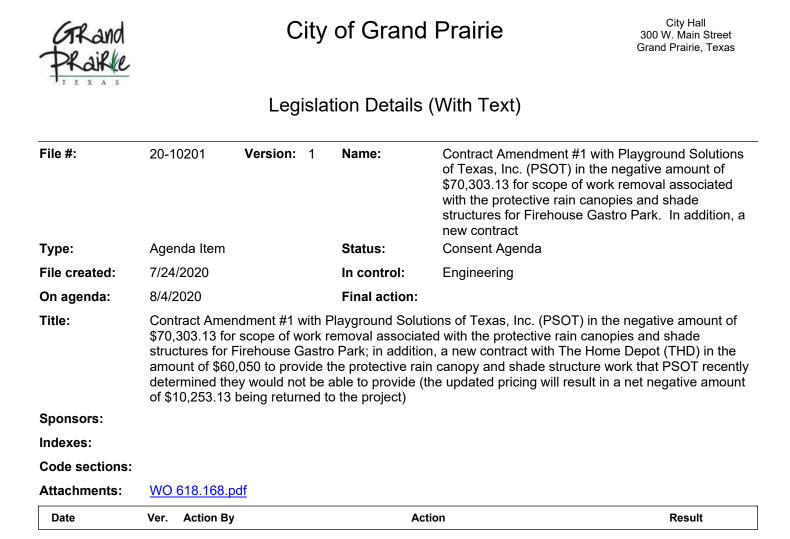

Attachments: Prekindle - Bid Tab

- 7 20-10196 Price Agreements for Print, Digital, Non-Print and other Library Resources from Brodart (\$225,000), Midwest Tape (\$30,000), Ingram (\$15,000), and Findaway (\$16,000), through a national interlocal agreement with Texas Comptroller of Public Accounts at an estimated cumulative cost not to exceed \$286,000 for fifteen months with the option to renew for three additional one-year periods totaling \$1,144,000 if all extensions are exercised, and authorize the City Manager to execute the renewal options so long as sufficient funding is appropriated by the City Council to satisfy the City's obligation during the renewal terms
- 8 20-10201 Contract Amendment #1 with Playground Solutions of Texas, Inc. (PSOT) in the negative amount of \$70,303.13 for scope of work removal associated with the protective rain canopies and shade structures for Firehouse Gastro Park; in addition, a new contract with The Home Depot (THD) in the amount of \$60,050 to provide the protective rain canopy and shade structure work that PSOT recently determined they would not be able to provide (the updated pricing will result in a net negative amount of \$10,253.13 being returned to the project)