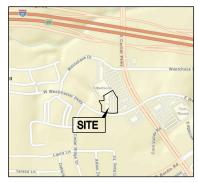

#### **21** 20-9852

SU200302 - Specific Use Permit - Enterprise Rent-A-Car at 4136 S Carrier Pkwy., Suite 580. (Commissioner Spare/City Council District 6). A request to consider a Specific Use Permit to allow for an Auto Rental uses within an existing commercial lease space. The subject property is zoned Planned Development-173 (PD-173) District and is located within Interstate Highway-20 (IH-20) Overlay Corridor District. The 1,256 sf lease space is generally located northwest of W. Westchester Parkway and S. Carrier Parkway. The existing lot is platted as Westchester Commercial Phase One. The applicant is Jordan Woolf and the owner is Will Gravlee, Westchester. (On March 9, 2020, the Planning and Zoning Commission recommended approval of this request by a vote of 8-0).

Attachments: Exhibit A - Location Map.pdf

Exhibit B - Site Plan.pdf

Exhibit C - Canopy Elevations.pdf

Exhibit D - Westchester HOA Conditions.pdf

Exhibit i - Existing Elevation

PZ Draft Minutes 03-09-2020.pdf