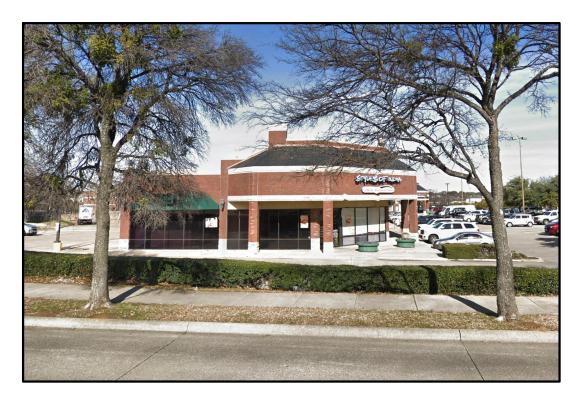

#### **21** 20-9852

SU200302 - Specific Use Permit - Enterprise Rent-A-Car at 4136 S Carrier Pkwy., Suite 580. (Commissioner Spare/City Council District 6). A request to consider a Specific Use Permit to allow for an Auto Rental uses within an existing commercial lease space. The subject property is zoned Planned Development-173 (PD-173) District and is located within Interstate Highway-20 (IH-20) Overlay Corridor District. The 1,256 sf lease space is generally located northwest of W. Westchester Parkway and S. Carrier Parkway. The existing lot is platted as Westchester Commercial Phase One. The applicant is Jordan Woolf and the owner is Will Gravlee, Westchester. (On March 9, 2020, the Planning and Zoning Commission recommended approval of this request by a vote of 8-0).

Attachments: Exhibit A - Location Map.pdf

Exhibit B - Site Plan.pdf

Exhibit C - Canopy Elevations.pdf

Exhibit D - Westchester HOA Conditions.pdf

Exhibit i - Existing Elevation

PZ Draft Minutes 03-09-2020.pdf