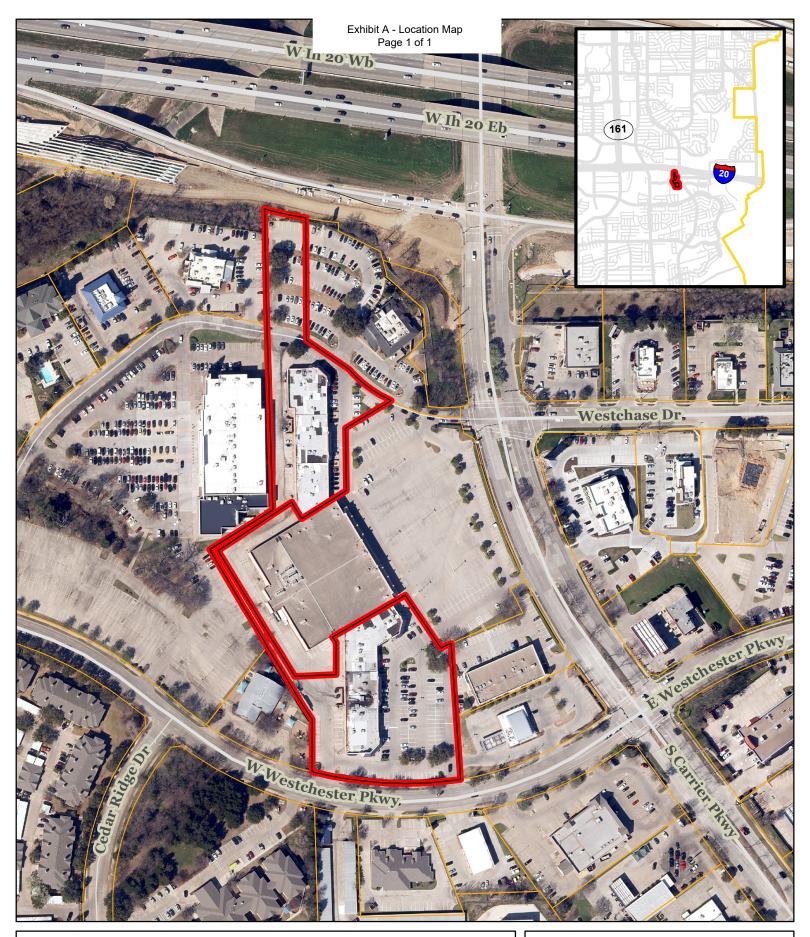

#### **21** 20-9852

SU200302 - Specific Use Permit - Enterprise Rent-A-Car at 4136 S Carrier Pkwy., Suite 580. (Commissioner Spare/City Council District 6). A request to consider a Specific Use Permit to allow for an Auto Rental uses within an existing commercial lease space. The subject property is zoned Planned Development-173 (PD-173) District and is located within Interstate Highway-20 (IH-20) Overlay Corridor District. The 1,256 sf lease space is generally located northwest of W. Westchester Parkway and S. Carrier Parkway. The existing lot is platted as Westchester Commercial Phase One. The applicant is Jordan Woolf and the owner is Will Gravlee, Westchester. (On March 9, 2020, the Planning and Zoning Commission recommended approval of this request by a vote of 8-0).

Attachments: Exhibit A - Location Map.pdf

Exhibit B - Site Plan.pdf

Exhibit C - Canopy Elevations.pdf

Exhibit D - Westchester HOA Conditions.pdf

Exhibit i - Existing Elevation

PZ Draft Minutes 03-09-2020.pdf