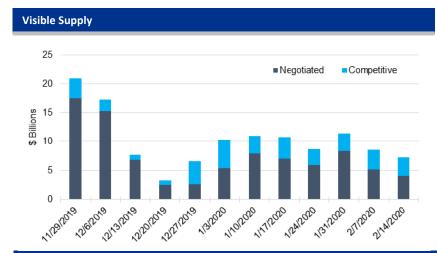

Y MMD/UST Ratio                 | 89        | 89       | (0.1)     | • |
| SIFMA                             | 1.13      | 1.01     | 0.12      | _ |
| 1M LIBOR                          | 1.66      | 1.67     | (0.01)    | • |
| 30-Day Negotiated Visible Supply  | 4,147.6   | 5,246.0  | (1,098.4) | • |
| 30-Day Competitive Visible Supply | 3,126.4   | 3,291.1  | (164.7)   | • |
| Lipper Muni Bond Fund Flows       | 2,128     | 1,631    | 497       | _ |



# Change in 20-Year MMD

### **Change in 20-Year MMD with Market Commentary**



Source: Thomson Reuters Municipal Market Data and HilltopSecurities



# Tax-Exempt Market Overview | The Bond Buyer







### C 4 ~ 0 ш G Z $\triangleright$ z D v Z AIRIE, $\dashv$ т × $\triangleright$

# Municipal Issuance Statistics | Supply and Demand







Source: The Bond Buyer, Bloomberg and Lipper





City Hall 300 W. Main Street Grand Prairie, Texas

### Legislation Details (With Text)

File #: 20-9825 Version: 1 Name: Agreement for Office 365 U.S. Government

Community User Licenses

Type: Agenda Item Status: Consent Agenda

File created: 2/21/2020 In control: Finance and Government Committee

On agenda: 3/17/2020 Final action:

Title: Purchase of Microsoft Office 365 User Licenses, Migration, and Implementation Services in the

amount not-to-exceed \$230,000 through SHI Government Solutions, Inc., an approved Microsoft certified vendor, through a state interlocal agreement with DIR, with an estimated annual renewal amount of \$230,000 with 5% annual increase for one year with the option to renew for three additional one-year per