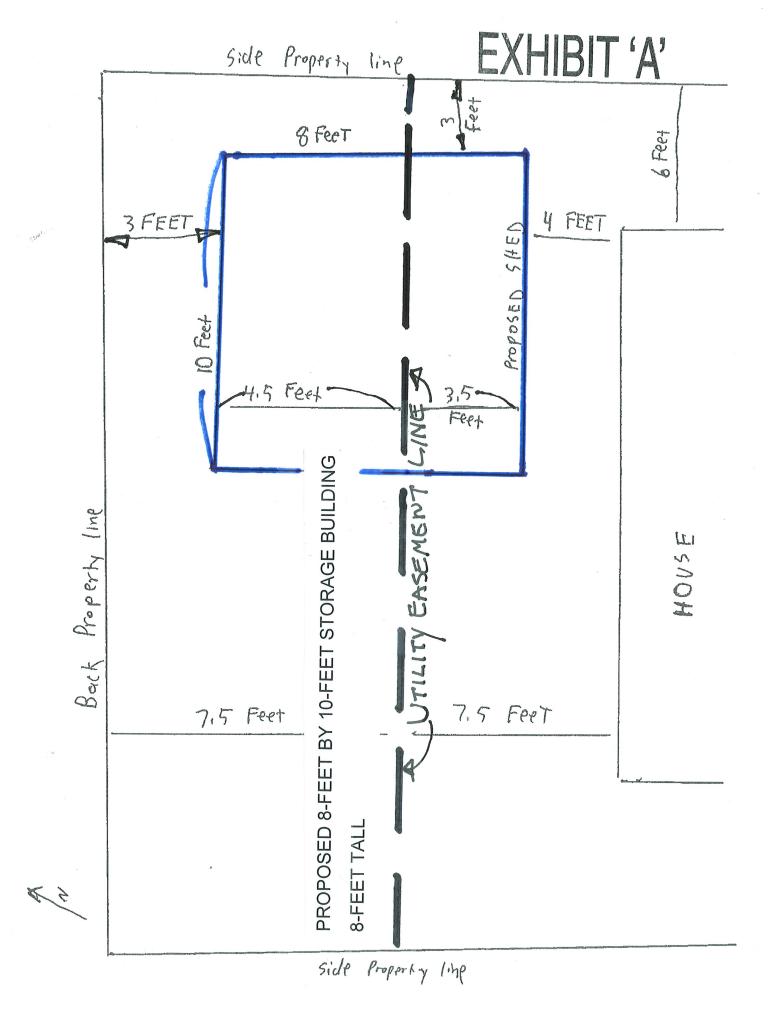

| 9  | <u>20-9825</u> | Purchase of Microsoft Office 365 User Licenses, Migration, and Implementation Services in the amount not-to-exceed \$230,000 through SHI Government Solutions, Inc., an approved Microsoft certified vendor, through a state interlocal agreement with DIR, with an estimated annual renewal amount of \$230,000 with 5% annual increase for one year with the option to renew for three additional one-year periods totaling approximately \$690,000 if all extensions are exercised, and authorize the City Manager to execute the renewal options with aggregate price fluctuations of the lesser of up to \$50,000 or 25% of the original maximum price so long as sufficient funding is appropriated by the City Council to satisfy the City's obligation during the renewal terms  **Attachments: 20-9825 MS Office 365.xlsx** |
|----|----------------|--------------------------------------------------------------------------------------------------------------------------------------------------------------------------------------------------------------------------------------------------------------------------------------------------------------------------------------------------------------------------------------------------------------------------------------------------------------------------------------------------------------------------------------------------------------------------------------------------------------------------------------------------------------------------------------------------------------------------------------------------------------------------------------------------------------------------------------|
| 10 | <u>20-9836</u> | Price Agreement for building maintenance, repair and operations (MRO) supplies, parts, equipment, materials and related services from W. W. Grainger at an estimated cost of \$127,500 for nine months through a national interlocal agreement with OMNIA Partners with the option to renew for four additional one-year periods at \$170,000 annually, totaling \$807,500 if all extensions are exercised                                                                                                                                                                                                                                                                                                                                                                                                                           |
| 11 | <u>20-9861</u> | License for Faith Elohor Izuagie to allow for the encroachment of a storage building at 532 Woodacre Drive for a license fee of \$300  Attachments: EXHIBIT A 532 WOODACRE DRIVE.pdf  EXHIBIT B AERIAL 532 WOODACRE DRIVE.pdf                                                                                                                                                                                                                                                                                                                                                                                                                                                                                                                                                                                                        |
| 12 | <u>20-9837</u> | Purchase of one (1) new John Bean Bulldog Sewer Cleaner Mounted Trailer from CLS Sewer Equipment Co., INC. in the amount of \$66,129.50 through a national interlocal agreement with BuyBoard <u>Attachments:</u> 20-9837.docx                                                                                                                                                                                                                                                                                                                                                                                                                                                                                                                                                                                                       |
| 13 | <u>20-9838</u> | Interlocal Price Agreement for Custodial Supplies and Equipment from Matera Paper Company at an estimated cost of \$50,000 for six months through a national interlocal agreement with Buyboard, with the option to renew for one additional one-year period at \$100,000, totaling \$150,000.00 if all extensions are exercised                                                                                                                                                                                                                                                                                                                                                                                                                                                                                                     |
| 14 | 20-9843        | Assignment of contract for motor fuels from Martin Eagle Oil Co. to U.S. Oil, a division of U.S. Venture, Inc. in the amount of \$3,000,000 annually through a master interlocal agreement with Tarrant County for one year with the option to renew for one additional one-year period, totaling \$6,000,000 if all renewal options are exercised; and authorize the City Manager to execute the renewal options with aggregate price fluctuations of the lesser of up to \$50,000 or 25% of the original maximum price so long as sufficient funding is appropriated by the City Council to satisfy the City's obligation during the renewal terms                                                                                                                                                                                 |