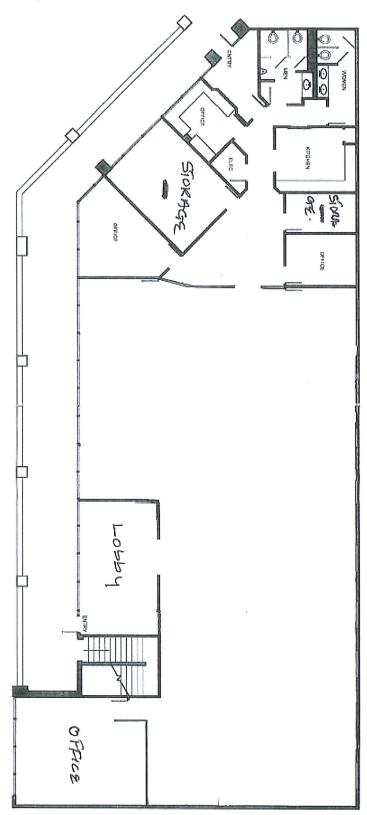

## **Public Hearing on Zoning Applications**

**20 20**-9851

SU200301 - Specific Use Permit - 2045 N Hwy 360, Ste. 250A, Victoria Grace Events (Commissioner Fisher/City Council District 1). A request for a Specific Use Permit to allow for an Event Center. Located at 2045 N Highway 360, Suite 250A, legally described as Lot 2, Block 6, Heather Ridge Addition, City of Grand Prairie, Tarrant County, zoned LI, Light Industrial. The applicant is Amadyn Nwabuisi, Victoria Grace Events. (On March 9, 2020, the Planning and Zoning Commission recommended approval of this request by a vote of 8-0).

Attachments: Exhibit A- Location Map

Exhibit B- Floor Plan

Exhibit C- Operational Plan

Exhibit D- Parking Analysis.pdf

PZ Draft Minutes 03-09-2020.pdf