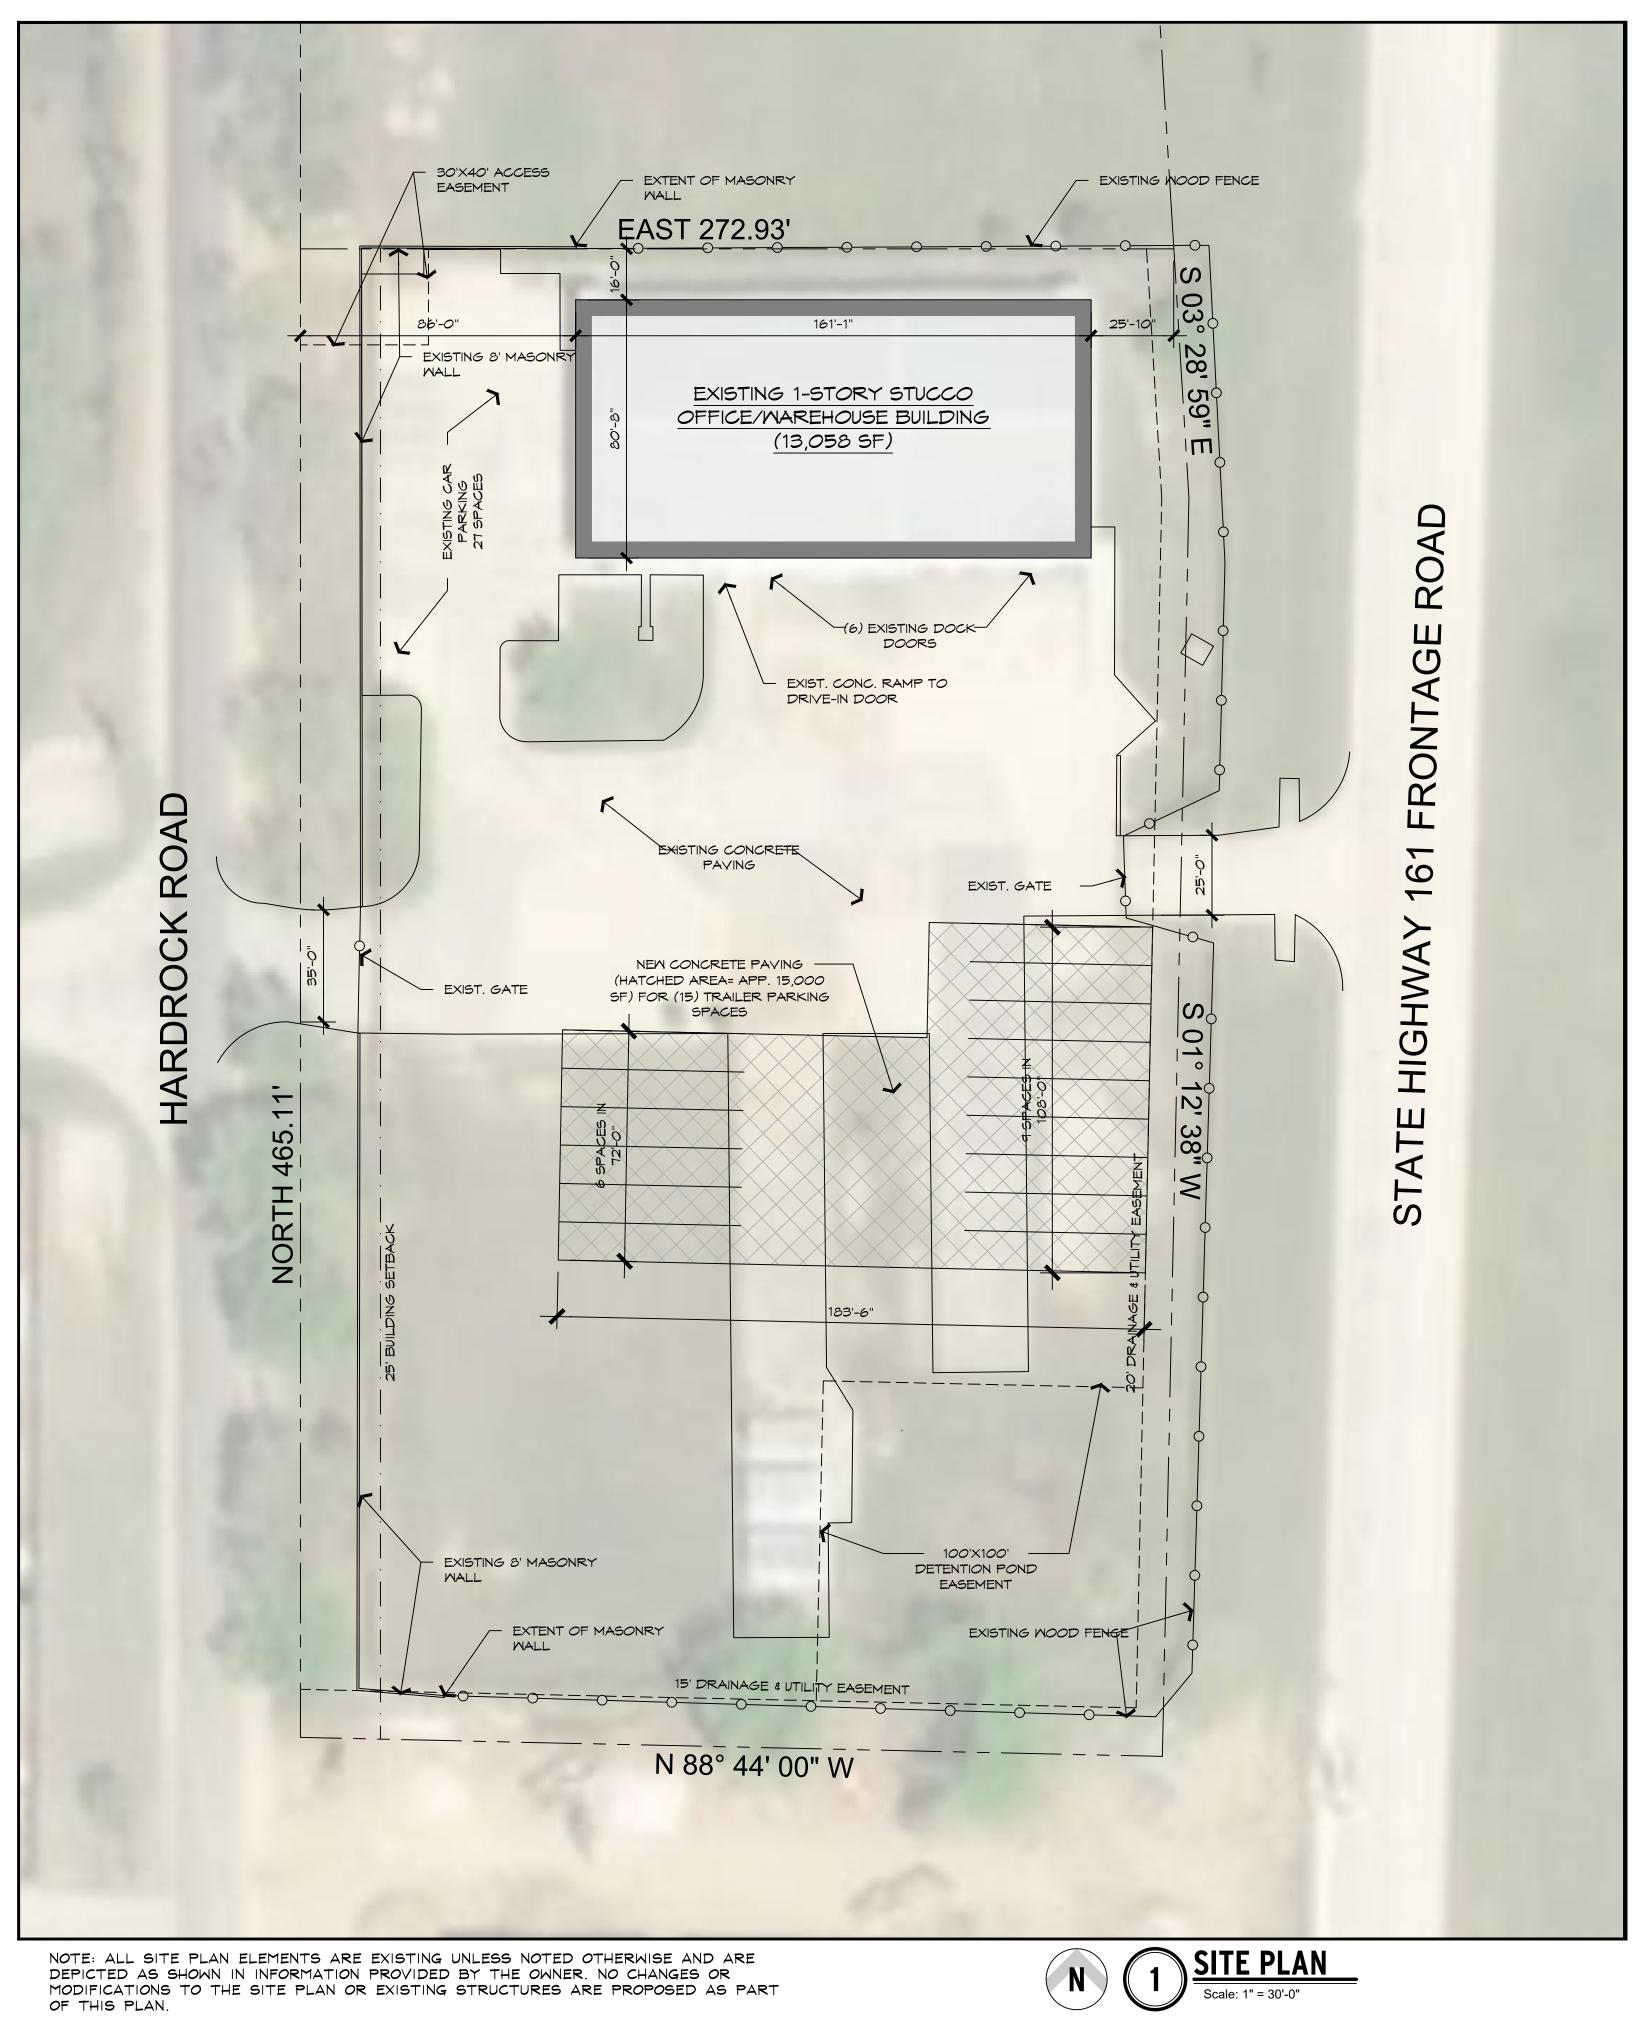

**22** <u>20-9850</u>

SU180504B - Specific Use Permit Renewal - 3025 Hardrock Road (Commissioner Fisher/City Council District 1). A six months annual/periodic review of a Specific Use Permit to allow Trucking and Storage Terminal Uses. The 2.94-acre property is located at the northeast Hardrock Rd. and W. Oakdale Rd. The property is zoned Planned Development 39 (PD-39) District and within the SH 161 Corridor Overlay District. (On March 9, 2020, the Planning and Zoning Commission recommended approval of this request by a vote of 8-0).

Attachments: Exhibit A -Location Map

Exhibit B 3025 Hardrock - SUP Parking Exhibit

Exhibit C SU180504B Operational Plan 2020

Exhibit D Reason of Additional Parking.docx

PZ Draft Minutes 03-09-2020.pdf