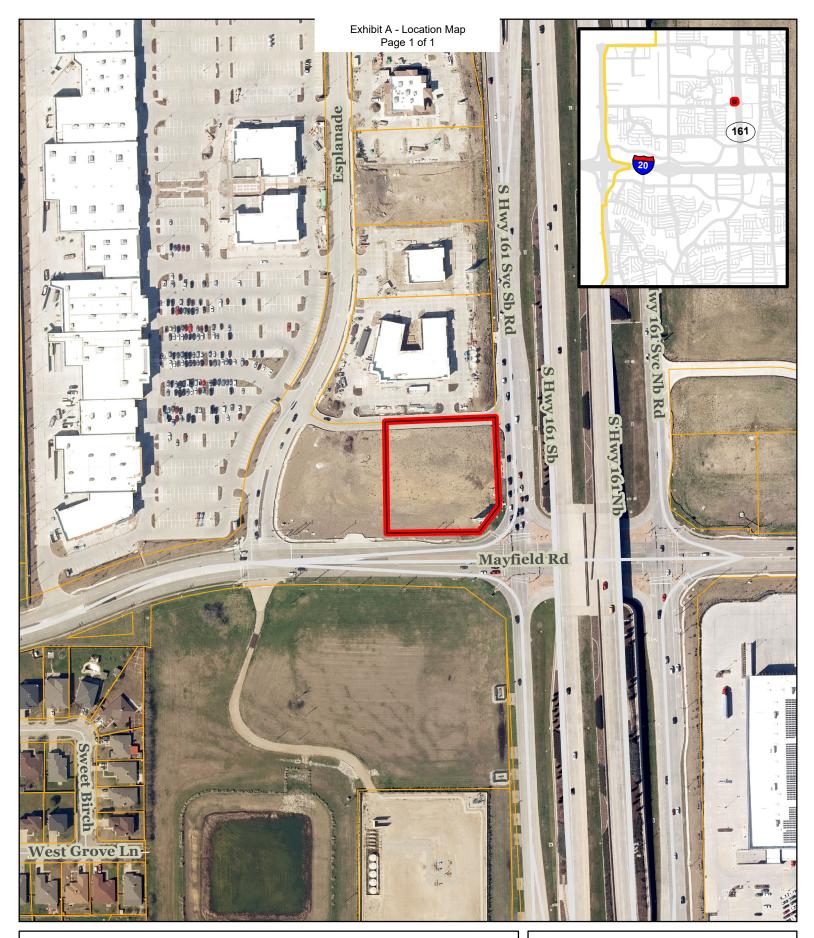

## **Public Hearing Consent Agenda**

**18** 20-9846

S190602A - Site Plan Amendment - Raising Cane's at 3158 S Hwy 161 (Commissioner Hedin/City Council District 2). Site Plan Amendment for Raising Cane's at 3158 S Highway 161. Epic West Towne Crossing Phase II, Lot 1B, Block B, City of Grand Prairie, Dallas County, Texas, zoned PD-364, within the SH-161 Corridor Overlay District, and addressed as 3158 S Highway 161. (On March 9, 2020, the Planning and Zoning Commission recommended approval of this request by a vote of 7-0).