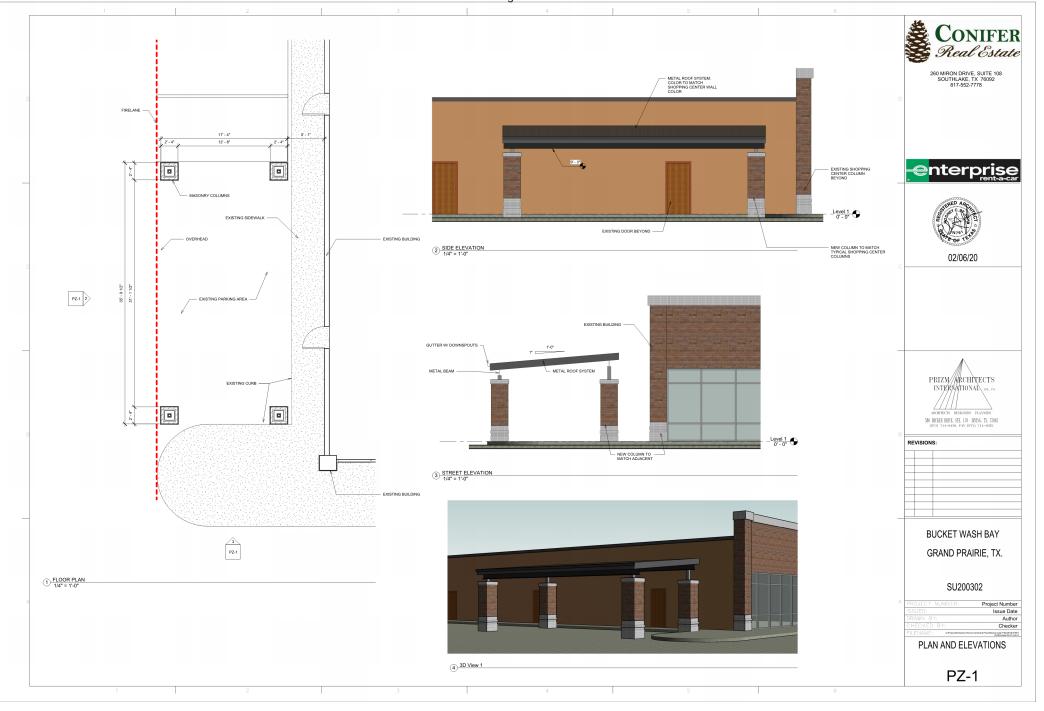

#### **21** 20-9852

SU200302 - Specific Use Permit - Enterprise Rent-A-Car at 4136 S Carrier Pkwy., Suite 580. (Commissioner Spare/City Council District 6). A request to consider a Specific Use Permit to allow for an Auto Rental uses within an existing commercial lease space. The subject property is zoned Planned Development-173 (PD-173) District and is located within Interstate Highway-20 (IH-20) Overlay Corridor District. The 1,256 sf lease space is generally located northwest of W. Westchester Parkway and S. Carrier Parkway. The existing lot is platted as Westchester Commercial Phase One. The applicant is Jordan Woolf and the owner is Will Gravlee, Westchester. (On March 9, 2020, the Planning and Zoning Commission recommended approval of this request by a vote of 8-0).

Attachments: Exhibit A - Location Map.pdf

Exhibit B - Site Plan.pdf

Exhibit C - Canopy Elevations.pdf

Exhibit D - Westchester HOA Conditions.pdf

Exhibit i - Existing Elevation

PZ Draft Minutes 03-09-2020.pdf