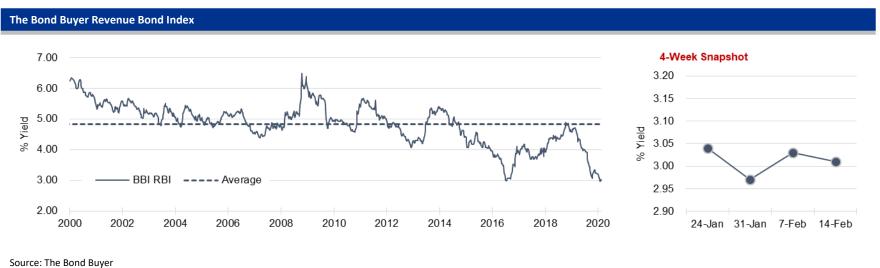

ve Steepness    | 62        | 64       | (2)       | • |
| 10Y MMD/UST Ratio                 | 74        | 74       | -         |   |
| 30Y MMD/UST Ratio                 | 89        | 89       | (0.1)     | • |
| SIFMA                             | 1.13      | 1.01     | 0.12      | _ |
| 1M LIBOR                          | 1.66      | 1.67     | (0.01)    | • |
| 30-Day Negotiated Visible Supply  | 4,147.6   | 5,246.0  | (1,098.4) | • |
| 30-Day Competitive Visible Supply | 3,126.4   | 3,291.1  | (164.7)   | • |
| Lipper Muni Bond Fund Flows       | 2,128     | 1,631    | 497       | _ |



# Change in 20-Year MMD

### **Change in 20-Year MMD with Market Commentary**



Source: Thomson Reuters Municipal Market Data and HilltopSecurities



# Tax-Exempt Market Overview | The Bond Buyer







### C 4 ~ 0 ш G Z $\triangleright$ z D v Z AIRIE, $\dashv$ т × $\triangleright$

# Municipal Issuance Statistics | Supply and Demand







Source: The Bond Buyer, Bloomberg and Lipper





City Hall 300 W. Main Street Grand Prairie, Texas

### Legislation Details (With Text)

File #: 20-9825 Version: 1 Name: Agreement for Office 365 U.S. Government

Community User Licenses

Type: Agenda Item Status: Consent Agenda

File created: 2/21/2020 In control: Finance and Government Committee

On agenda: 3/17/2020 Final action:

Title: Purchase of Microsoft Office 365 User Licenses, Migration, and Implementation Services in the

amount not-to-exceed \$230,000 through SHI Government Solutions, Inc., an approved Microsoft certified vendor, through a state interlocal agreement with DIR, with an es