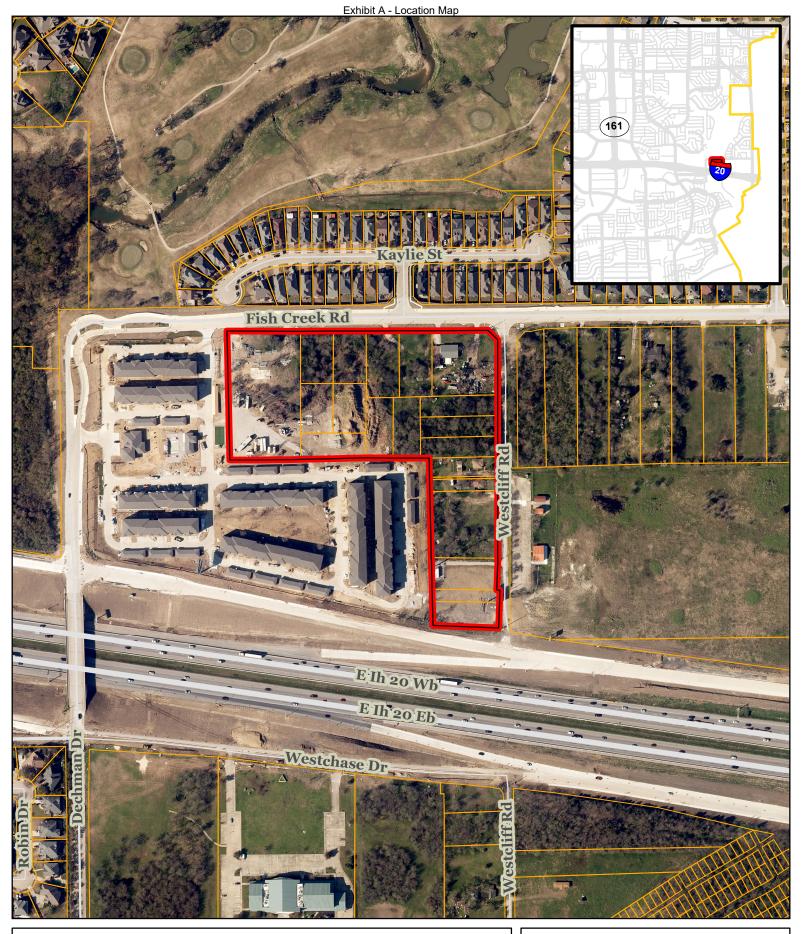

Attachments: Exhibit A - Location Map.pdf

Exhibit B - Site Plan Comparison.pdf
PZ Draft Minutes 03-09-2020.pdf

**19** 20-9849

S200302 - Site Plan - Prairie Gate Phase 2 and Aerofirma Office at I-20 and Westcliff Rd. (Commissioner Hedin/City Council District 2). Site Plan for Prairie Gate Phase 2, a three-story multi-family development and a 7,935 square foot office building. 10.45 acres out of the Thomas J Tone Survey, Abstract No. 1460, City of Grand Prairie, Dallas County, Texas, zoned PD-19, in the IH-20 Corridor Overlay, west of Westcliff Rd., north the IH-20 Service Road and south of Fish Creek Rd. The applicant is Chase Debaun, Aerofirma Corporation and the owner is Isibelle DeBaun, David Nicklas Foundation. (On March 9, 2020, the Planning and Zoning Commission recommended approval of this request by a vote of 7-0).

Attachments: Exhibit A - Location Map

Exhibit B1 - Multi-Family Site Plan

Exhibit B2 - Office Site Plan

**Exhibit C1 - Multi-Family Elevations** 

Exhibit C2 - Office Elevations

Exhibit D1 - Multi-Family Landscape Plan.pdf