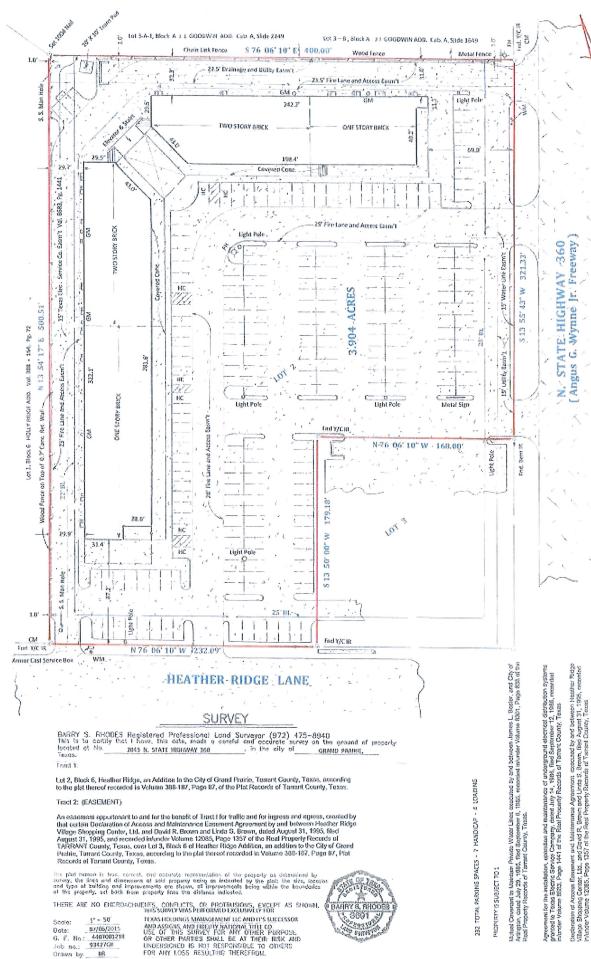

## **Public Hearing on Zoning Applications**

**20 20**-9851

SU200301 - Specific Use Permit - 2045 N Hwy 360, Ste. 250A, Victoria Grace Events (Commissioner Fisher/City Council District 1). A request for a Specific Use Permit to allow for an Event Center. Located at 2045 N Highway 360, Suite 250A, legally described as Lot 2, Block 6, Heather Ridge Addition, City of Grand Prairie, Tarrant County, zoned LI, Light Industrial. The applicant is Amadyn Nwabuisi, Victoria Grace Events. (On March 9, 2020, the Planning and Zoning Commission recommended approval of this request by a vote of 8-0).