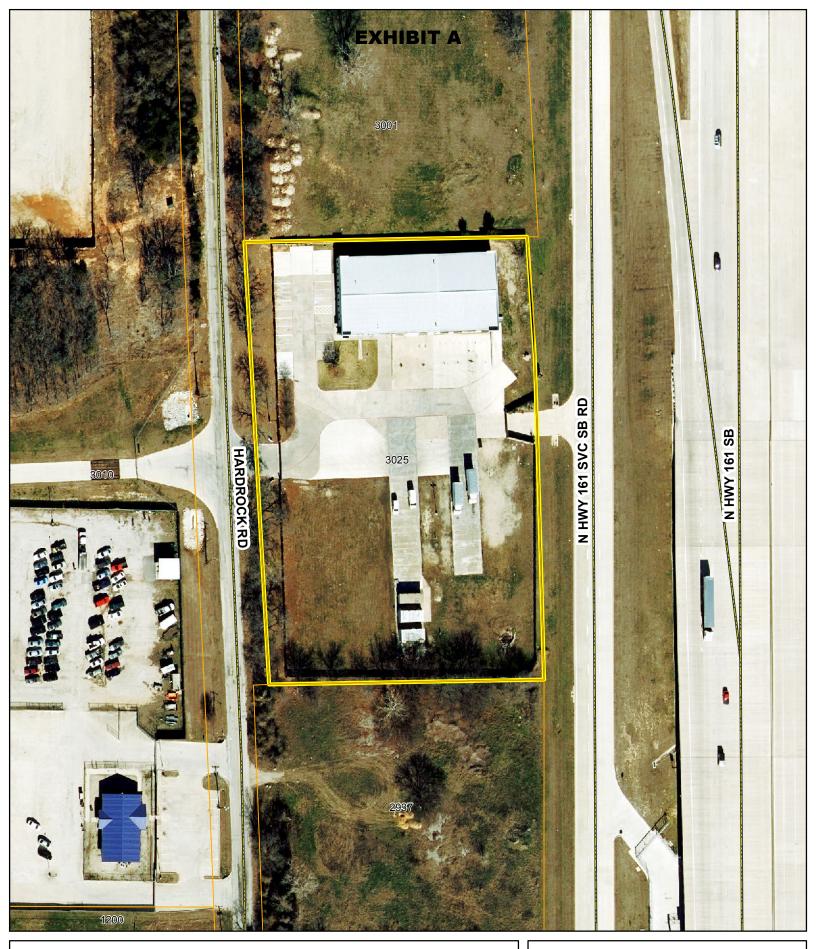

**22** <u>20-9850</u>

SU180504B - Specific Use Permit Renewal - 3025 Hardrock Road (Commissioner Fisher/City Council District 1). A six months annual/periodic review of a Specific Use Permit to allow Trucking and Storage Terminal Uses. The 2.94-acre property is located at the northeast Hardrock Rd. and W. Oakdale Rd. The property is zoned Planned Development 39 (PD-39) District and within the SH 161 Corridor Overlay District. (On March 9, 2020, the Planning and Zoning Commission recommended approval of this request by a vote of 8-0).

Attachments: Exhibit A -Location Map

Exhibit B 3025 Hardrock - SUP Parking Exhibit

Exhibit C SU180504B Operational Plan 2020

Exhibit D Reason of Additional Parking.docx

PZ Draft Minutes 03-09-2020.pdf