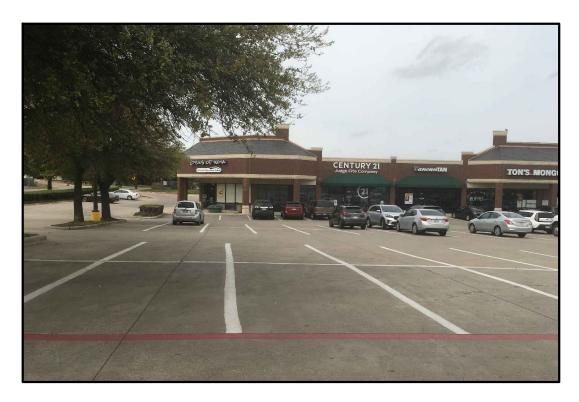

**22** <u>20-9850</u>

SU180504B - Specific Use Permit Renewal - 3025 Hardrock Road (Commissioner Fisher/City Council District 1). A six months annual/periodic review of a Specific Use Permit to allow Trucking and Storage Terminal Uses. The 2.94-acre property is located at the northeast Hardrock Rd. and W. Oakdale Rd. The property is zoned Planned Development 39 (PD-39) District and within the SH 161 Corridor Overlay District. (On March 9, 2020, the Planning and Zoning Commission recommended approval of this request by a vote of 8-0).

Attachments: Exhibit A -Location Map

Exhibit B 3025 Hardrock - SUP Parking Exhibit

Exhibit C SU180504B Operational Plan 2020

Exhibit D Reason of Additional Parking.docx

PZ Draft Minutes 03-09-2020.pdf