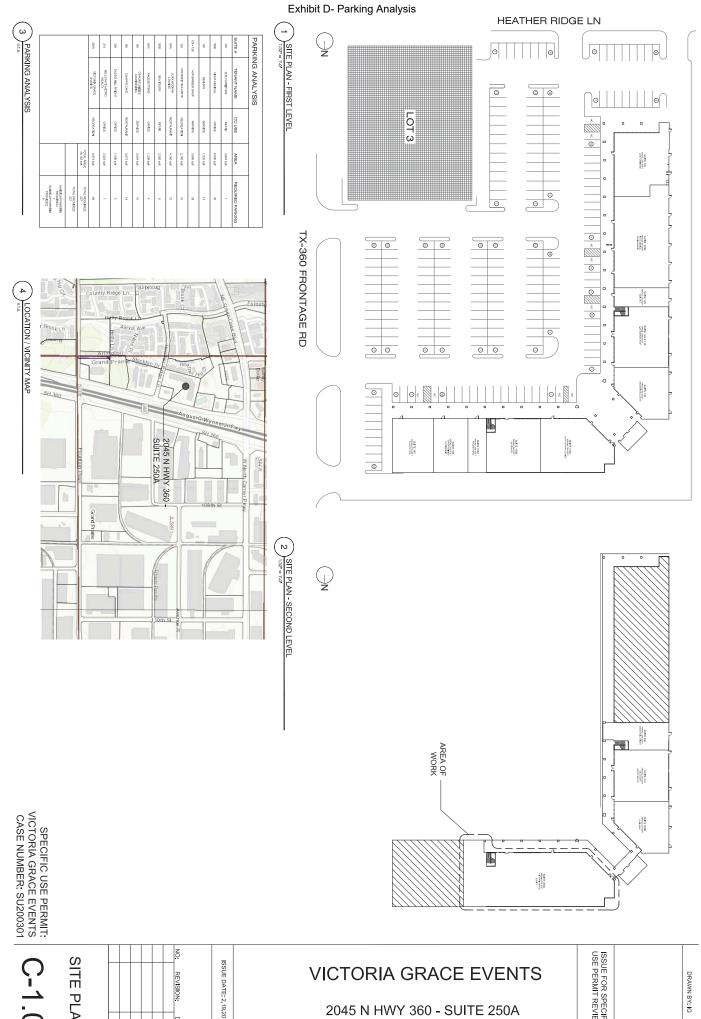

## **Public Hearing on Zoning Applications**

**20 20**-9851

SU200301 - Specific Use Permit - 2045 N Hwy 360, Ste. 250A, Victoria Grace Events (Commissioner Fisher/City Council District 1). A request for a Specific Use Permit to allow for an Event Center. Located at 2045 N Highway 360, Suite 250A, legally described as Lot 2, Block 6, Heather Ridge Addition, City of Grand Prairie, Tarrant County, zoned LI, Light Industrial. The applicant is Amadyn Nwabuisi, Victoria Grace Events. (On March 9, 2020, the Planning and Zoning Commission recommended approval of this request by a vote of 8-0).

Attachments: Exhibit A- Location Map

Exhibit B- Floor Plan

Exhibit C- Operational Plan

Exhibit D- Parking Analysis.pdf

PZ Draft Minutes 03-09-2020.pdf