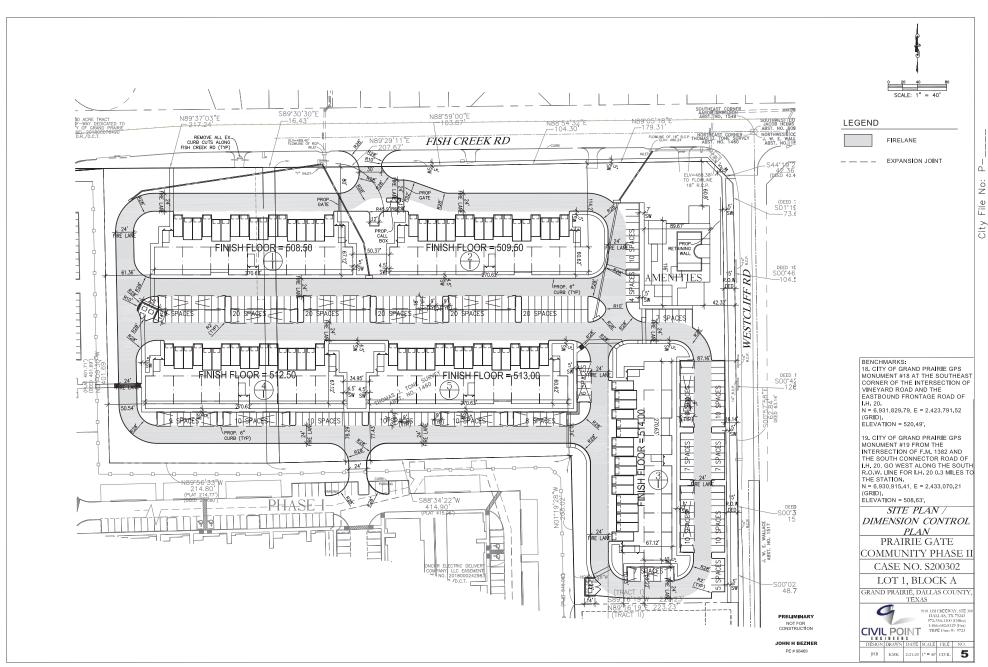

Attachments: Exhibit A - Location Map.pdf

Exhibit B - Site Plan Comparison.pdf
PZ Draft Minutes 03-09-2020.pdf

**19** 20-9849

S200302 - Site Plan - Prairie Gate Phase 2 and Aerofirma Office at I-20 and Westcliff Rd. (Commissioner Hedin/City Council District 2). Site Plan for Prairie Gate Phase 2, a three-story multi-family development and a 7,935 square foot office building. 10.45 acres out of the Thomas J Tone Survey, Abstract No. 1460, City of Grand Prairie, Dallas County, Texas, zoned PD-19, in the IH-20 Corridor Overlay, west of Westcliff Rd., north the IH-20 Service Road and south of Fish Creek Rd. The applicant is Chase Debaun, Aerofirma Corporation and the owner is Isibelle DeBaun, David Nicklas Foundation. (On March 9, 2020, the Planning and Zoning Commission recommended approval of this request by a vote of 7-0).

Attachments: Exhibit A - Location Map

Exhibit B1 - Multi-Family Site Plan

Exhibit B2 - Office Site Plan

**Exhibit C1 - Multi-Family Elevations** 

Exhibit C2 - Office Elevations

Exhibit D1 - Multi-Family Landscape Plan.pdf