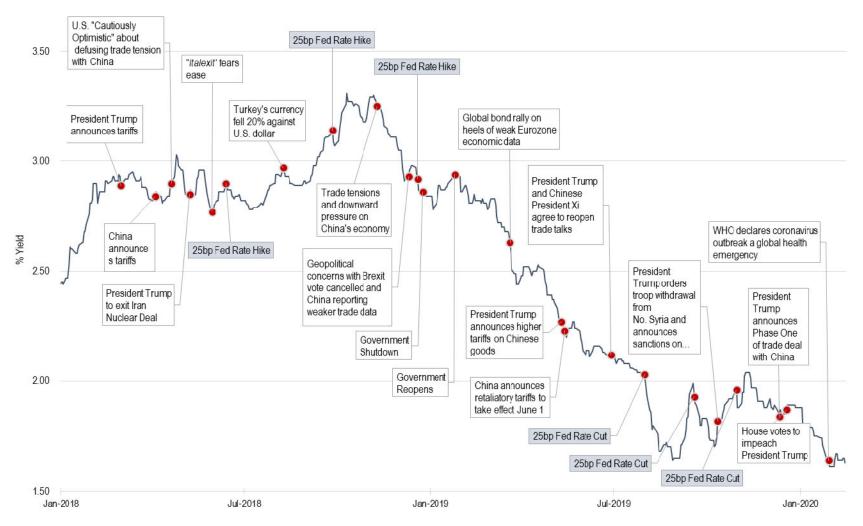

59     | -         | • |
| 30Y UST                           | 2.04      | 2.05     | (0.01)    | • |
| UST 2/30 Yield Curve Steepness    | 62        | 64       | (2)       | • |
| 10Y MMD/UST Ratio                 | 74        | 74       | -         |   |
| 30Y MMD/UST Ratio                 | 89        | 89       | (0.1)     | • |
| SIFMA                             | 1.13      | 1.01     | 0.12      | _ |
| 1M LIBOR                          | 1.66      | 1.67     | (0.01)    | • |
| 30-Day Negotiated Visible Supply  | 4,147.6   | 5,246.0  | (1,098.4) | • |
| 30-Day Competitive Visible Supply | 3,126.4   | 3,291.1  | (164.7)   | • |
| Lipper Muni Bond Fund Flows       | 2,128     | 1,631    | 497       | _ |



# Change in 20-Year MMD

### **Change in 20-Year MMD with Market Commentary**



Source: Thomson Reuters Municipal Market Data and HilltopSecurities



# Tax-Exempt Market Overview | The Bond Buyer







### C 4 ~ 0 ш G Z $\triangleright$ z D v Z AIRIE, $\dashv$ т × $\triangleright$

# Municipal Issuance Statistics | Supply and Demand







Source: The Bond Buyer, Bloomberg and Lipper





City Hall 300 W. Main Street Grand Prairie, Texas

### Legislation Details (With Text)

File #: 20-9825 Version: 1 Name: Agreement for Office 365 U.S. Government

Community User Licenses

Type: Agenda Item Status: Consent Agenda

File created: 2/21/2020 In control: Finance and Government Committee

On agenda: 3/17/2020 Final action:

Title: Purchase of Microsoft Office 365 User Licenses, Migration, and Implementation Services in the

amount not-to-exceed \$230,000 through SHI Gov