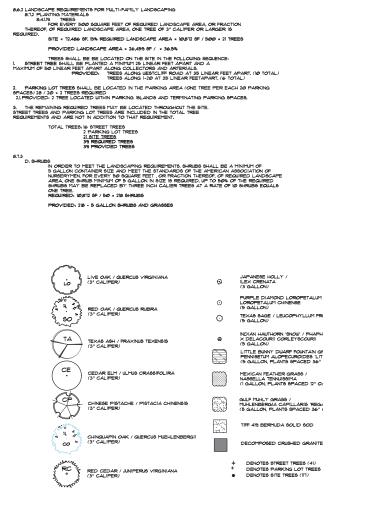

X Z ED LIMBER , NOTE, N CROSS MEMBERS TO BE ORIENTED PARALLEL TO NORTH / SOUTH BEARING AND SHALL BE PROPORTIONAL IN LENGTH TO ROOT BALL (4'

LENGTH TO ROOT BALL (4"
IN X) X 4" FAKE WITH B"
IN X) X 4" FAKE WITH B"
IN X) X 4" FAKE R (A) FREATED
REMOVE TOP 10 FO BURL A
FIER NO FALLATION (TO
MOSTURE X DITENSION
EQUAL TO "Y" Y, DITENSION
EQUAL TO "Y" Y, DITENSION
EQUAL TO "Y" Y, DITENSION
AND TO BALL BE PLACED
NO TRALL BALL BE PLACED
ON UPDISTURBED NATIVE SOIL.

TREE PLANTING

NOT TO SCALE

STUDIO TRAF Firm #BP641

THESE DOCUMENTS ARE

Submittal 11-2-2020

drawing. If not one inch on thi sheet, adjust scale as necessary

 $^{2}$ C

SCREENING North Ph. Details AND ( Landscape Fields ] LANDSCAPE of Celina, Sutton City CAD090



ORNAMENTAL GRASS

POCKET PLANTING ORNAMENTAL GRASS DETAIL

L2 of 2





One Inch

Landscape Plans Prairie Gate

L1A of 2

#### LANDSCAPE NOTES:

- 1. A TREE FERTIT IS RECUIRED FOR ALL REMOVAL OF ALL TREES, PROTECTED AND JURPOTECTED.

  APPLIANT HATERYAL SHALL MEET THE ANALYSE AND SYED ACCORDING TO THE LATEST PLANT HATERYAL SHALL MEET THE ASSOCIATION (TILLA) SPECIFICATIONS, GRADES AND STANDARDY IN AND AND THE APPROVAL AND MIST BE SPECIFIED ON THE APPROVAE HAD CITY OF CELINA PRIPROVAL AND MIST BE SPECIFIED ON THE APPROVAE HAD COTTY OF CELINA PRIPROVAE COMPLETE COVERAGE AS APPROVED BY THE CITY OF CELINA MINIMA DISCUSSION OF THE AND THE COVERAGE AS APPROVED BY THE CITY OF CELINA MINIMA DISCUSSION, STANDARD STANDAR

- TREES SHALL NOT BE PLANTED DEEPER THAN THE BASE OF THE "TRUNK
- 1. TREES SHALL NOT DE TLENTIEU DELIFE IN THE TOPSOIL FREE OF ROCK AND OTHER TO HA