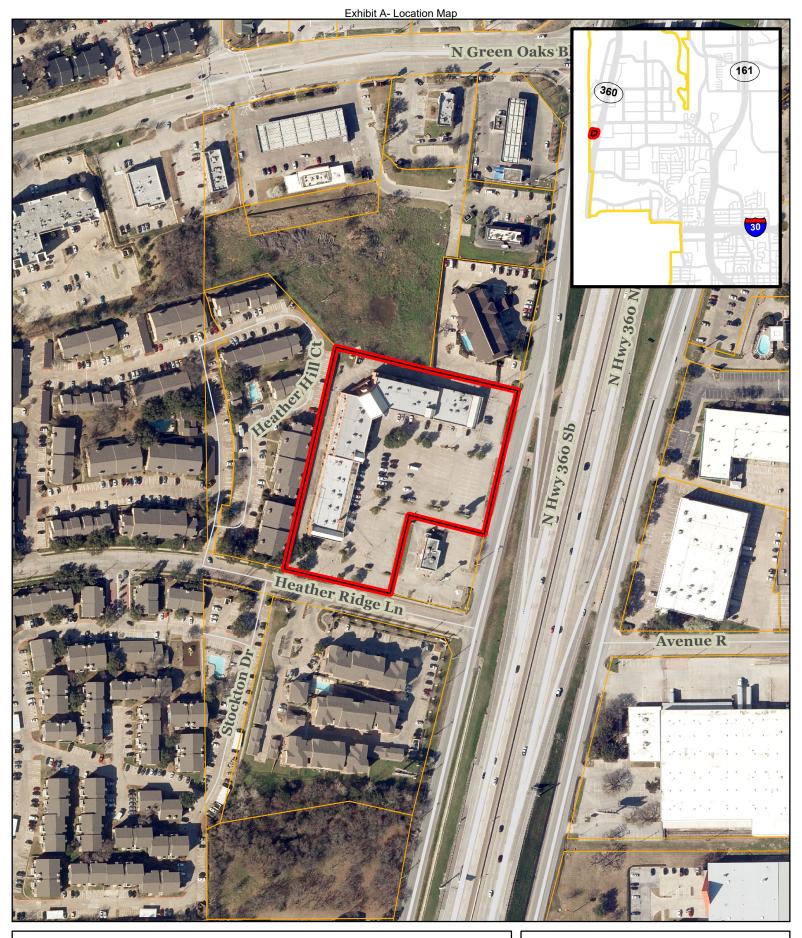

## **Public Hearing on Zoning Applications**

**20 20**-9851

SU200301 - Specific Use Permit - 2045 N Hwy 360, Ste. 250A, Victoria Grace Events (Commissioner Fisher/City Council District 1). A request for a Specific Use Permit to allow for an Event Center. Located at 2045 N Highway 360, Suite 250A, legally described as Lot 2, Block 6, Heather Ridge Addition, City of Grand Prairie, Tarrant County, zoned LI, Light Industrial. The applicant is Amadyn Nwabuisi, Victoria Grace Events. (On March 9, 2020, the Planning and Zoning Commission recommended approval of this request by a vote of 8-0).