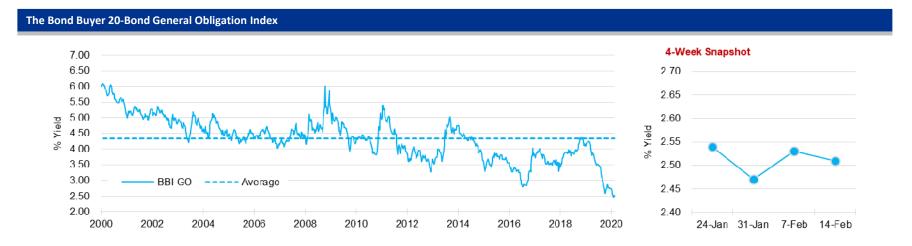

urve Steepness    | 62        | 64       | (2)       | • |
| 10Y MMD/UST Ratio                 | 74        | 74       | -         |   |
| 30Y MMD/UST Ratio                 | 89        | 89       | (0.1)     | • |
| SIFMA                             | 1.13      | 1.01     | 0.12      | _ |
| 1M LIBOR                          | 1.66      | 1.67     | (0.01)    | • |
| 30-Day Negotiated Visible Supply  | 4,147.6   | 5,246.0  | (1,098.4) | • |
| 30-Day Competitive Visible Supply | 3,126.4   | 3,291.1  | (164.7)   | • |
| Lipper Muni Bond Fund Flows       | 2,128     | 1,631    | 497       | _ |



# Change in 20-Year MMD

### **Change in 20-Year MMD with Market Commentary**



Source: Thomson Reuters Municipal Market Data and HilltopSecurities



# Tax-Exempt Market Overview | The Bond Buyer







### C 4 ~ 0 ш G Z $\triangleright$ z D v Z AIRIE, $\dashv$ т × $\triangleright$

# Municipal Issuance Statistics | Supply and Demand







Source: The Bond Buyer, Bloomberg and Lipper





City Hall 300 W. Main Street Grand Prairie, Texas

### Legislation Details (With Text)

File #: 20-9825 Version: 1 Name: Agreement for Office 365 U.S. Government

Community User Licenses

Type: Agenda Item Status: Consent Agenda

File created: 2/21/2020 In control: Finance and Government Committee

On agenda: 3/17/2020 Final action:

Title: Purchase of Microsoft Office 365 User Licenses, Migration, and Implementation Services in the

amount not-to-exceed \$230,000 through SHI Government Solutions, Inc., an approved Microsoft certified vendor, through a state interlocal agreement with DIR, with an