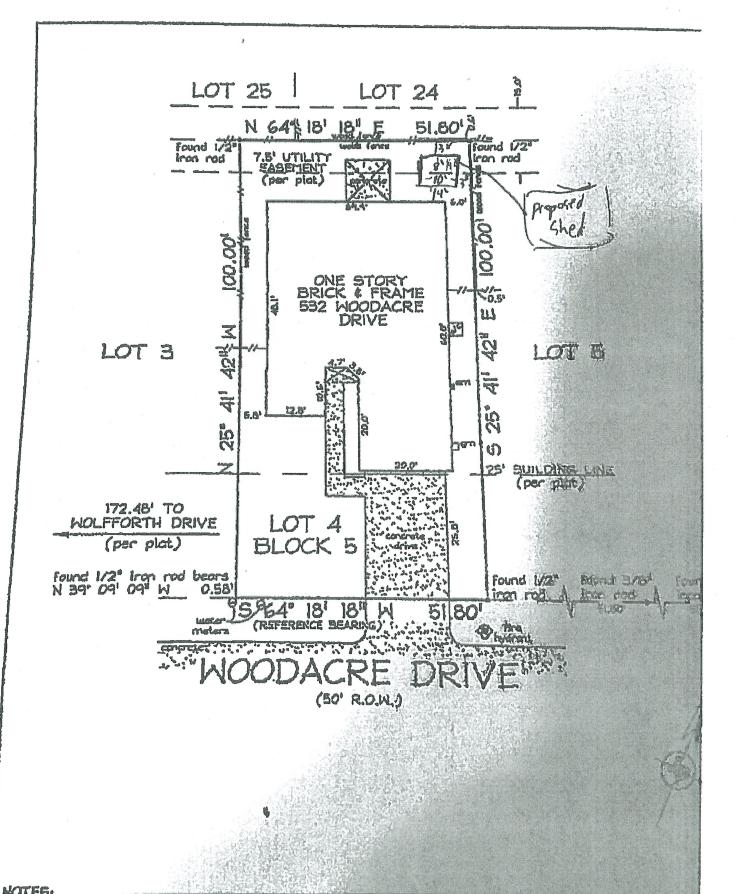

| 9  | <u>20-9825</u> | Purchase of Microsoft Office 365 User Licenses, Migration, and Implementation Services in the amount not-to-exceed \$230,000 through SHI Government Solutions, Inc., an approved Microsoft certified vendor, through a state interlocal agreement with DIR, with an estimated annual renewal amount of \$230,000 with 5% annual increase for one year with the option to renew for three additional one-year periods totaling approximately \$690,000 if all extensions are exercised, and authorize the City Manager to execute the renewal options with aggregate price fluctuations of the lesser of up to \$50,000 or 25% of the original maximum price so long as sufficient funding is appropriated by the City Council to satisfy the City's obligation during the renewal terms  **Attachments: 20-9825 MS Office 365.xlsx** |
|----|----------------|--------------------------------------------------------------------------------------------------------------------------------------------------------------------------------------------------------------------------------------------------------------------------------------------------------------------------------------------------------------------------------------------------------------------------------------------------------------------------------------------------------------------------------------------------------------------------------------------------------------------------------------------------------------------------------------------------------------------------------------------------------------------------------------------------------------------------------------|
| 10 | <u>20-9836</u> | Price Agreement for building maintenance, repair and operations (MRO) supplies, parts, equipment, materials and related services from W. W. Grainger at an estimated cost of \$127,500 for nine months through a national interlocal agreement with OMNIA Partners with the option to renew for four additional one-year periods at \$170,000 annually, totaling \$807,500 if all extensions are exercised                                                                                                                                                                                                                                                                                                                                                                                                                           |
| 11 | <u>20-9861</u> | License for Faith Elohor Izuagie to allow for the encroachment of a storage building at 532 Woodacre Drive for a license fee of \$300  Attachments: EXHIBIT A 532 WOODACRE DRIVE.pdf  EXHIBIT B AERIAL 532 WOODACRE DRIVE.pdf                                                                                                                                                                                                                                                                                                                                                                                                                                                                                                                                                                                                        |
| 12 | <u>20-9837</u> | Purchase of one (1) new John Bean Bulldog Sewer Cleaner Mounted Trailer from CLS Sewer Equipment Co., INC. in the amount of \$66,129.50 through a national interlocal agreement with BuyBoard <u>Attachments:</u> 20-9837.docx                                                                                                                                                                                                                                                                                                                                                                                                                                                                                                                                                                                                       |
| 13 | <u>20-9838</u> | Interlocal Price Agreement for Custodial Supplies and Equipment from Matera Paper Company at an estimated cost of \$50,000 for six months through a national interlocal agreement with Buyboard, with the option to renew for one additional one-year period at \$100,000, totaling \$150,000.00 if all extensions are exercised                                                                                                                                                                                                                                                                                                                                                                                                                                                                                                     |
| 14 | 20-9843        | Assignment of contract for motor fuels from Martin Eagle Oil Co. to U.S. Oil, a division of U.S. Venture, Inc. in the amount of \$3,000,000 annually through a master interlocal agreement with Tarrant County for one year with the option to renew for one additional one-year period, totaling \$6,000,000 if all renewal options are exercised; and authorize the City Manager to execute the renewal options with aggregate price fluctuations of the lesser of up to \$50,000 or 25% of the original maximum price so long as sufficient funding is appropriated by the City Council to satisfy the City's obligation during the renewal terms                                                                                                                                                                                 |