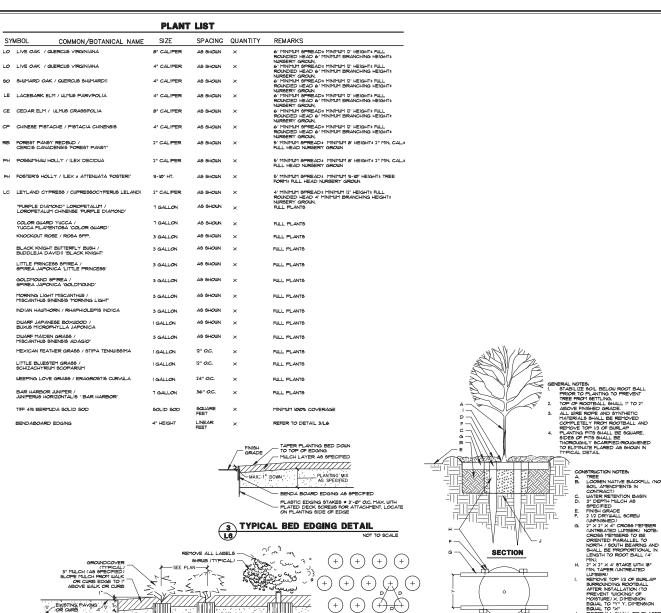

ORTS OF SOUTH DE TOPSOIL BE ADJUSTED TO ALLOW FOR DRAINAGE AND ASSORPTION OF THE EXCESS WATER
- MATER.

  IMATER.

  IMATER.

  A 3' LAYER OF MILCH SHALL BE PROVIDED AROUND THE BASE OF THE PLANTED TREE. THE MILCH SHALL BE PILLED BACK of PROVI THE TRIAN OF PROVIDED AND ONE PRITTED THE PREVENCE OR PRINCIPAL OF RETURNING TECHNIQUES WHICH WOULD LIKELY LEAD TO THE DEATH OF THE TREE. PROPEREY OF MILCHOIS TECHNIQUES WHICH WOULD LIKELY LEAD TO THE DEATH OF THE TREE. THE PROVIDED OF MILCHOIS THE CHANGES ON LONG BUT ARE NOT UNITED TO, TOPPING ON OTHER USSTITESTING TREES WHICH SHALL DEATH OF THE OF PROVIDED TO CAUGHT THE DEATH OF A TREE.

- TOPPING OR CHIERE INSTITICET TO THE STATE THE DEATH OF A BUT A BACKHOE, OR USE OF FIRE OR PROJECT TO CAUSE THE DEATH OF A STATE BUT AND A STATE OF THE OR STAT









PLANTING MIX AS SPECIFIED



NOT TO SCALE

TREE PLANTING

**PLAN VIEW** 

SOIL AMBIDMENTS IN CONTRACT IN MATER RETENTION BASIN 3" DEPTH MULCH AS SPECIFIED FINISH GRADE 2 1/2 DRYMALL SCREW (WFNISHED RECORD 2" X 2" X Z ED LIMBER , NOTE, N CROSS MEMBERS TO BE ORIENTED PARALLEL TO NORTH / SOUTH BEARING AND SHALL BE PROPORTIONAL IN LENGTH TO ROOT BALL (4' LENGTH TO ROOT BALL (4"
IN X) X 4" FAKE WITH B"
IN X) X 4" FAKE WITH B"
IN X) X 4" FAKE R (A) FREATED
REMOVE TOP 10 FO BURL A
FIER NO FALLATION (TO
MOSTURE X DITENSION
EQUAL TO "Y" Y, DITENSION
EQUAL TO "Y" Y, DITENSION
EQUAL TO "Y" Y, DITENSION
AND TO BALL BE PLACED
NO TRALL BALL BE PLACED
ON UPDISTURBED NATIVE SOIL. CAD090

STUDIO

THESE DOCUMENTS ARE

Submittal 11-2-2020

drawing. If not one inch on thi sheet, adjust scale as necessar