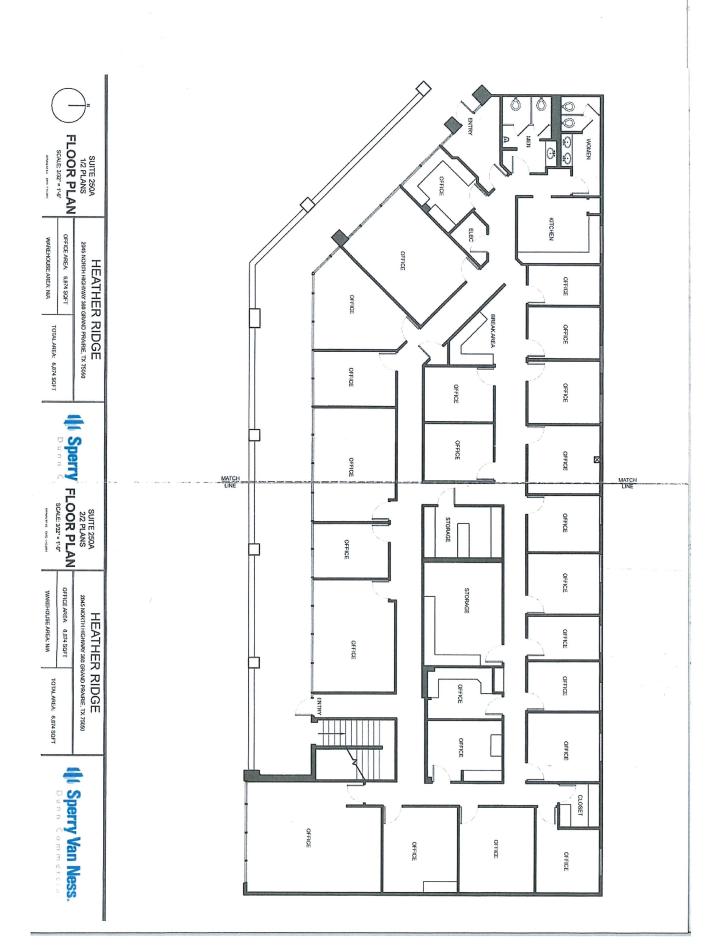

## **Public Hearing on Zoning Applications**

**20 20**-9851

SU200301 - Specific Use Permit - 2045 N Hwy 360, Ste. 250A, Victoria Grace Events (Commissioner Fisher/City Council District 1). A request for a Specific Use Permit to allow for an Event Center. Located at 2045 N Highway 360, Suite 250A, legally described as Lot 2, Block 6, Heather Ridge Addition, City of Grand Prairie, Tarrant County, zoned LI, Light Industrial. The applicant is Amadyn Nwabuisi, Victoria Grace Events. (On March 9, 2020, the Planning and Zoning Commission recommended approval of this request by a vote of 8-0).

Attachments: Exhibit A- Location Map

Exhibit B- Floor Plan

Exhibit C- Operational Plan

Exhibit D- Parking Analysis.pdf

PZ Draft Minutes 03-09-2020.pdf