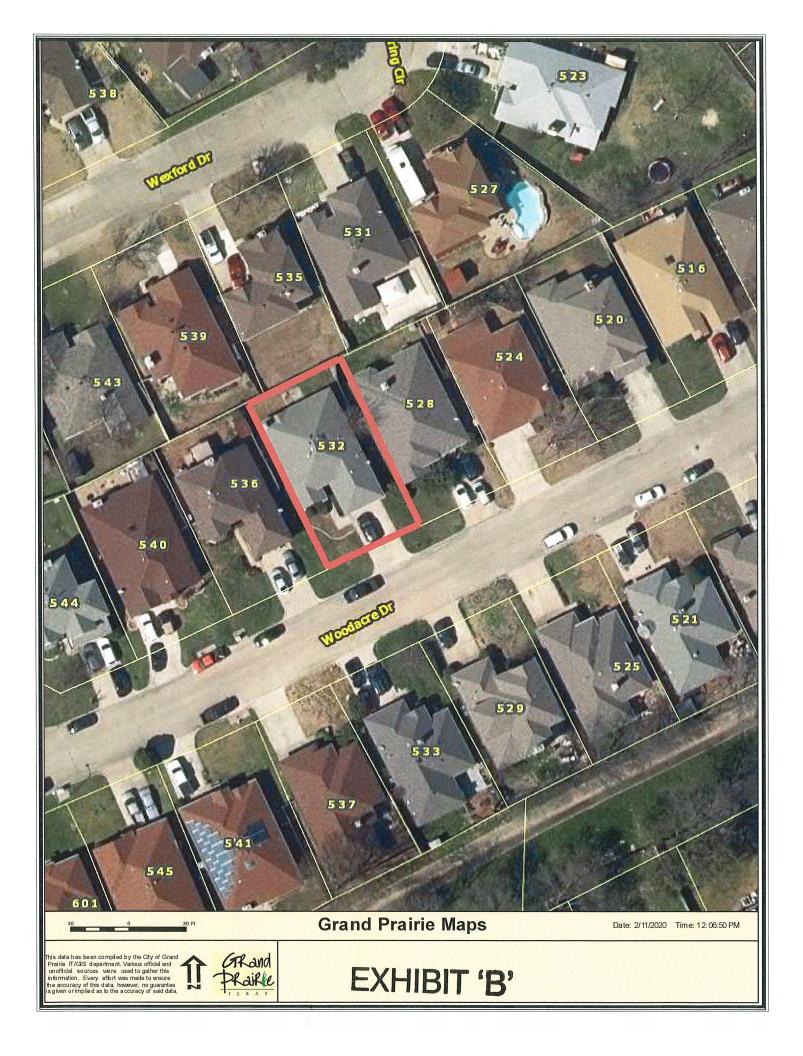

| 9  | <u>20-9825</u> | Purchase of Microsoft Office 365 User Licenses, Migration, and Implementation Services in the amount not-to-exceed \$230,000 through SHI Government Solutions, Inc., an approved Microsoft certified vendor, through a state interlocal agreement with DIR, with an estimated annual renewal amount of \$230,000 with 5% annual increase for one year with the option to renew for three additional one-year periods totaling approximately \$690,000 if all extensions are exercised, and authorize the City Manager to execute the renewal options with aggregate price fluctuations of the lesser of up to \$50,000 or 25% of the original maximum price so long as sufficient funding is appropriated by the City Council to satisfy the City's obligation during the renewal terms  **Attachments: 20-9825 MS Office 365.xlsx** |
|----|----------------|--------------------------------------------------------------------------------------------------------------------------------------------------------------------------------------------------------------------------------------------------------------------------------------------------------------------------------------------------------------------------------------------------------------------------------------------------------------------------------------------------------------------------------------------------------------------------------------------------------------------------------------------------------------------------------------------------------------------------------------------------------------------------------------------------------------------------------------|
| 10 | <u>20-9836</u> | Price Agreement for building maintenance, repair and operations (MRO) supplies, parts, equipment, materials and related services from W. W. Grainger at an estimated cost of \$127,500 for nine months through a national interlocal agreement with OMNIA Partners with the option to renew for four additional one-year periods at \$170,000 annually, totaling \$807,500 if all extensions are exercised                                                                                                                                                                                                                                                                                                                                                                                                                           |
| 11 | <u>20-9861</u> | License for Faith Elohor Izuagie to allow for the encroachment of a storage building at 532 Woodacre Drive for a license fee of \$300  Attachments: EXHIBIT A 532 WOODACRE DRIVE.pdf  EXHIBIT B AERIAL 532 WOODACRE DRIVE.pdf                                                                                                                                                                                                                                                                                                                                                                                                                                                                                                                                                                                                        |
| 12 | <u>20-9837</u> | Purchase of one (1) new John Bean Bulldog Sewer Cleaner Mounted Trailer from CLS Sewer Equipment Co., INC. in the amount of \$66,129.50 through a national interlocal agreement with BuyBoard <u>Attachments:</u> 20-9837.docx                                                                                                                                                                                                                                                                                                                                                                                                                                                                                                                                                                                                       |
| 13 | <u>20-9838</u> | Interlocal Price Agreement for Custodial Supplies and Equipment from Matera Paper Company at an estimated cost of \$50,000 for six months through a national interlocal agreement with Buyboard, with the option to renew for one additional one-year period at \$100,000, totaling \$150,000.00 if all extensions are exercised                                                                                                                                                                                                                                                                                                                                                                                                                                                                                                     |
| 14 | 20-9843        | Assignment of contract for motor fuels from Martin Eagle Oil Co. to U.S. Oil, a division of U.S. Venture, Inc. in the amount of \$3,000,000 annually through a master interlocal agreement with Tarrant County for one year with the option to renew for one additional one-year period, totaling \$6,000,000 if all renewal options are exercised; and authorize the City Manager to execute the renewal options with aggregate price fluctuations of the lesser of up to \$50,000 or 25% of the original maximum price so long as sufficient funding is appropriated by the City Council to satisfy the City's obligation during the renewal terms                                                                                                                                                                                 |