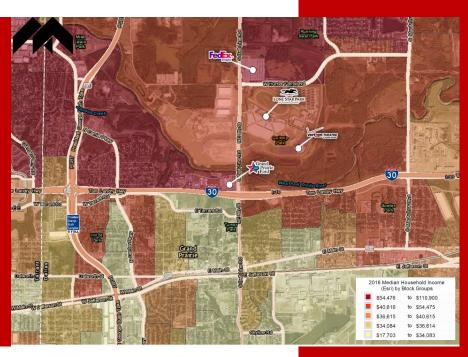

### **Demographics**

|      | Estimated         | 1 mile   | 3 miles  | 5 miles  |
|------|-------------------|----------|----------|----------|
| 2016 | Population        | 5,451    | 69,278   | 221,886  |
|      | Households        | 1,876    | 22,212   | 74,538   |
|      | Average HH Income | \$59,563 | \$42,790 | \$56,615 |
|      | Median HH Income  | \$45,695 | \$56,867 | \$42,430 |
|      | Total Business    | 421      | 2,534    | 8,498    |
|      | Total Employees   | 3,914    | 32,962   | 120,791  |
| 2021 | Population        | 5,872    | 73,373   | 234,489  |
|      | Households        | 2,008    | 23,362   | 78,164   |
|      | 1                 |          |          |          |