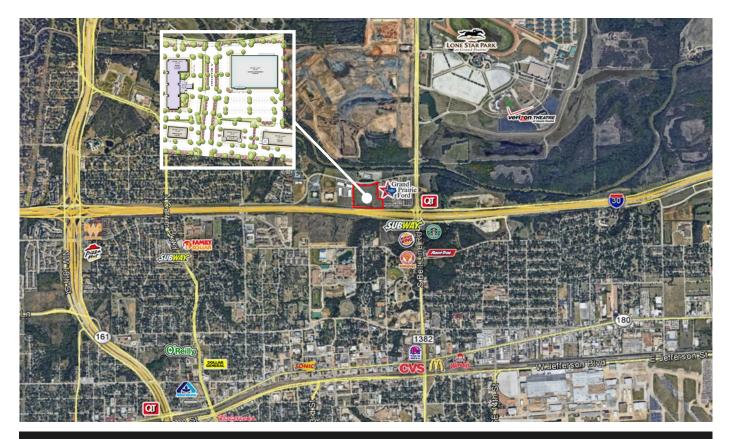

### **Frontage**

Significant frontage includes 888' along I-30W just west of N. Belt Line Rd.

### **Daily Traffic Counts**

I-30 West 108,750 N Belt Line Rd. 31,200

### **Hospitality & Tourism**

25+ million DFW visitors annually

Nine primary tourist destinations:

- Lone Star Park
- Traders Village Flea Market
- Louis Tussaud's Palace of Wax
- Ripley's Believe It Or Not!
- Verizon Theatre
- Joe Pool Lake
- AirHogs Minor League Baseball
- Tangle Ridge Golf Course
- Prairie Lakes Golf Course