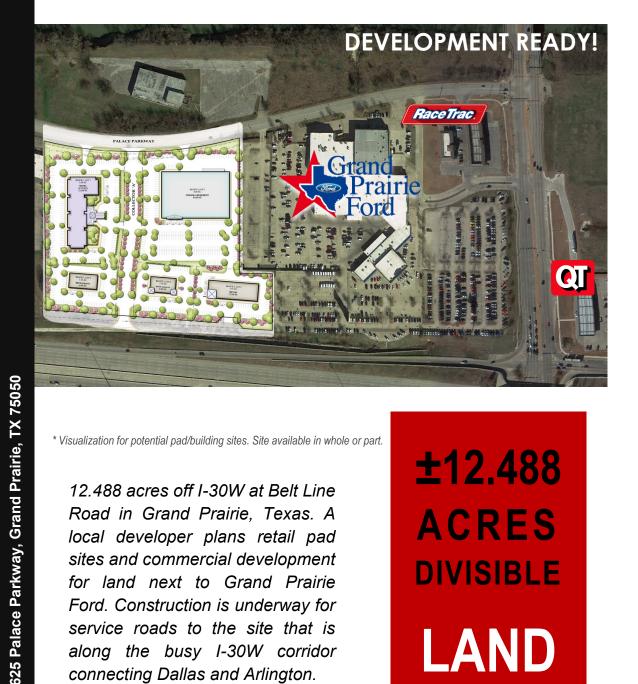

# HENRY S. MILLER

\* Visualization for potential pad/building sites. Site available in whole or part.

12.488 acres off I-30W at Belt Line Road in Grand Prairie, Texas. A local developer plans retail pad sites and commercial development for land next to Grand Prairie Ford. Construction is underway for service roads to the site that is along the busy I-30W corridor connecting Dallas and Arlington.

±12.488 ACRES **DIVISIBLE** 

**LAND FOR SALE** 

BILL BLEDSOE, VICE PRESIDENT

Office: 972-386-1456 Cell: 214-335-5706

bbledsoe@henrysmiller.com

BELT LINE PLAZA . Land for Sale . 625 Palace Parkway