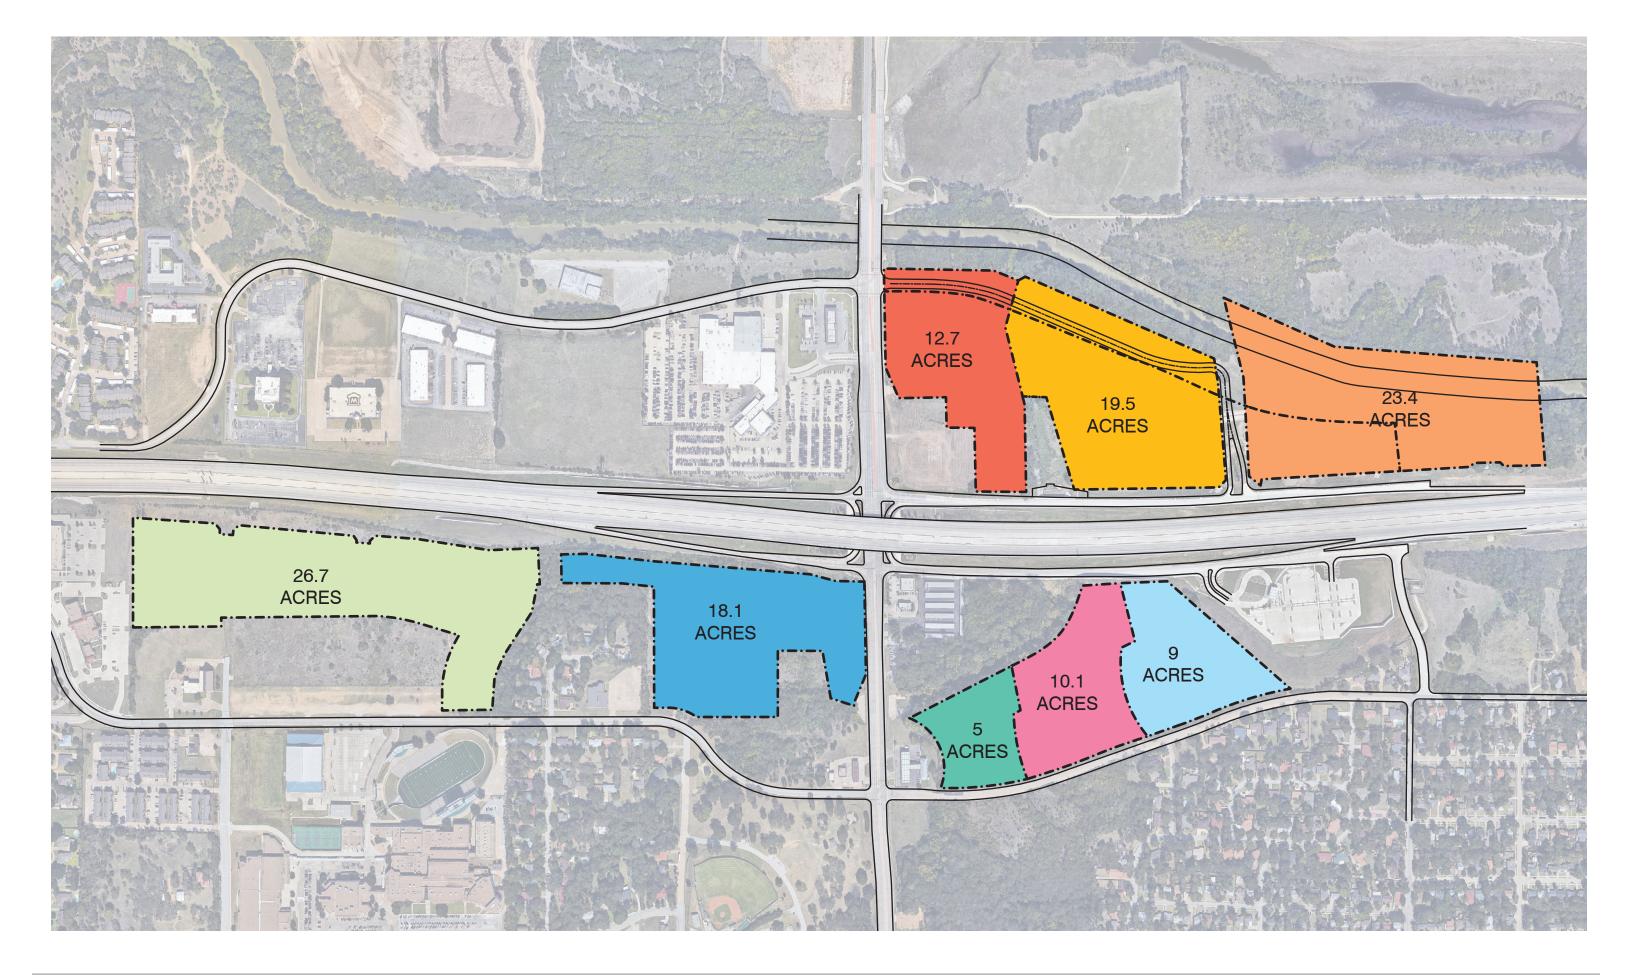

# **DESIGN PROPOSAL**

SITEPLAN

0 250 Scale: 1" = 500' 0 500

 $\bigcirc$ 1000

AREA 1

0 125 250 500 Scale: 1" = 250'

 $\bigcirc$ 