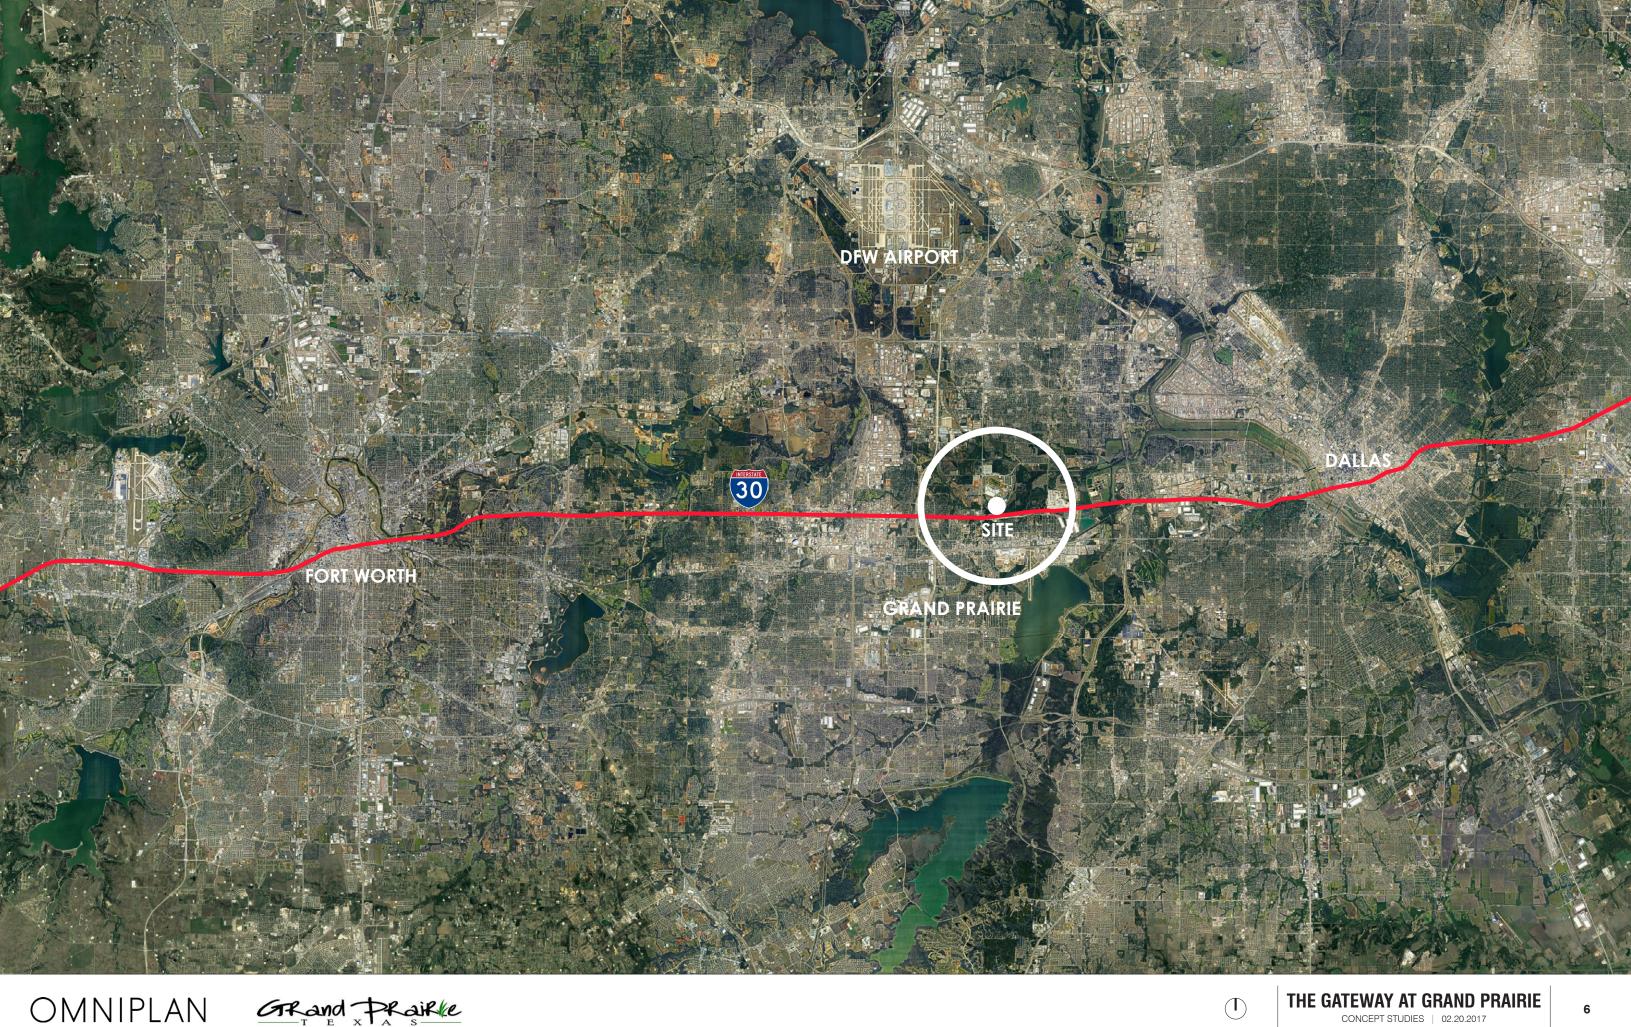

### VISION

The GATEWAY at Grand Prairie Masterplan explores development opportunities in the intersection of I-30 and Belt Line. It explores the creation of a new development district that would revitalize the zone with Public-Privte partnerships between land owners and the City of Grand Prairie.

# SITE LOCATION

GRand PRaikke