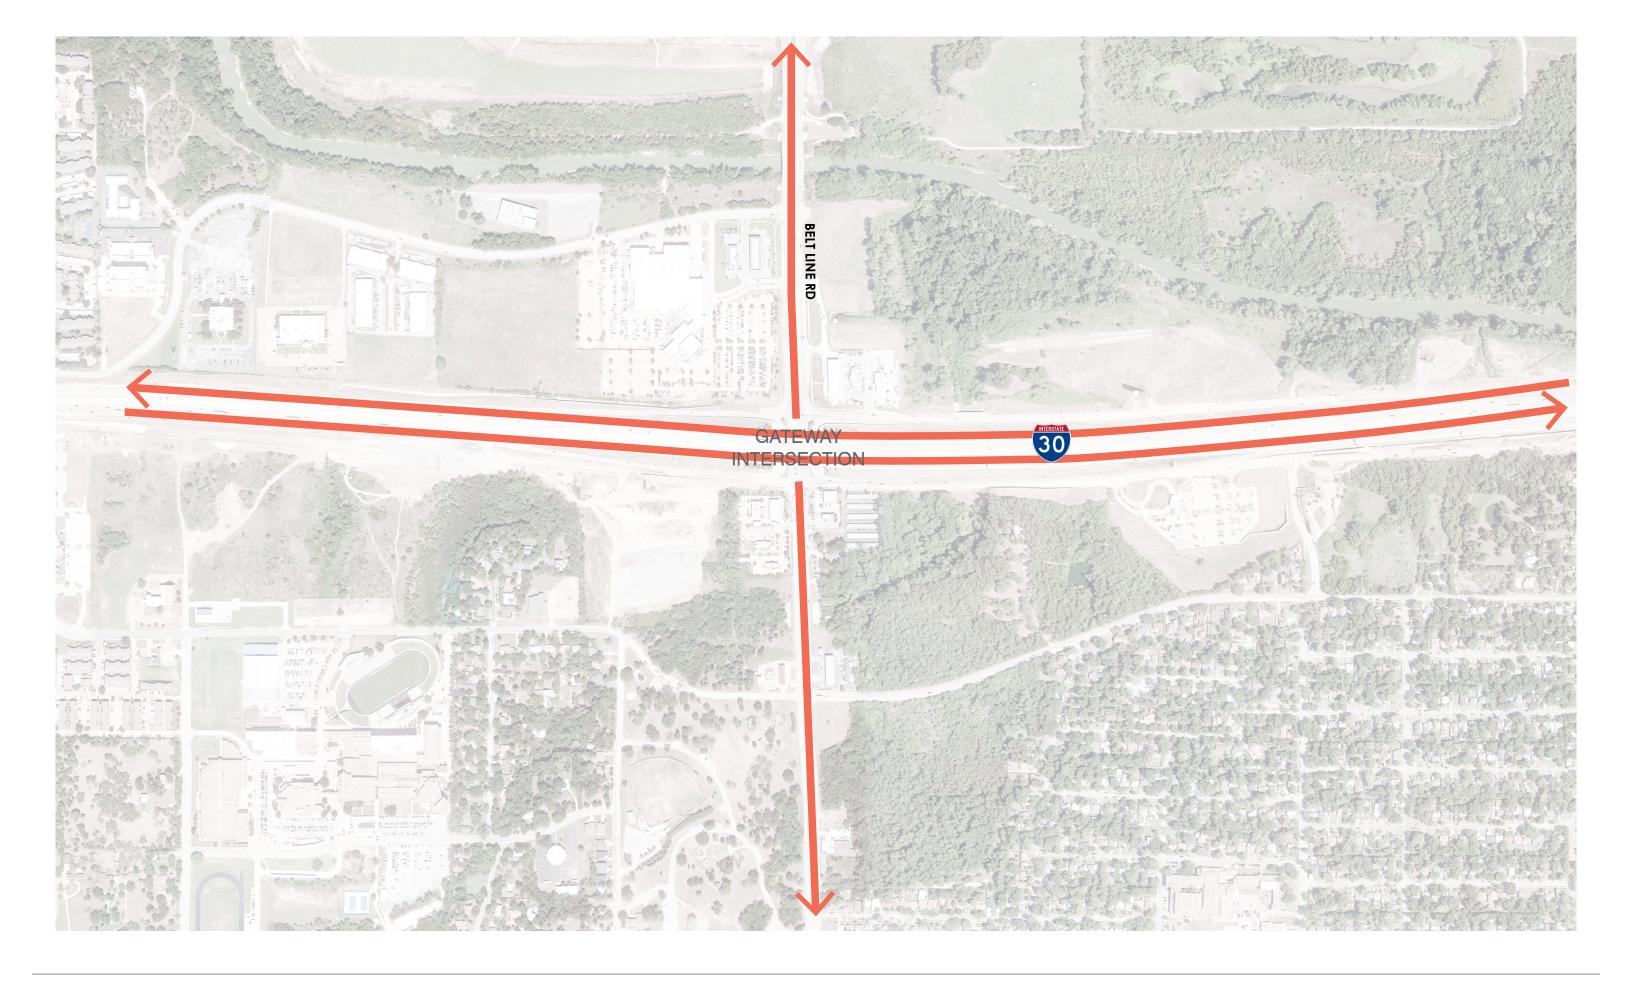

# **DESIGN PROPOSAL**

SITEPLAN

0 250 Scale: 1" = 500' 0 500

 $\bigcirc$ 1000

AREA 1

0 125 250 500 Scale: 1" = 250'

 $\bigcirc$ 