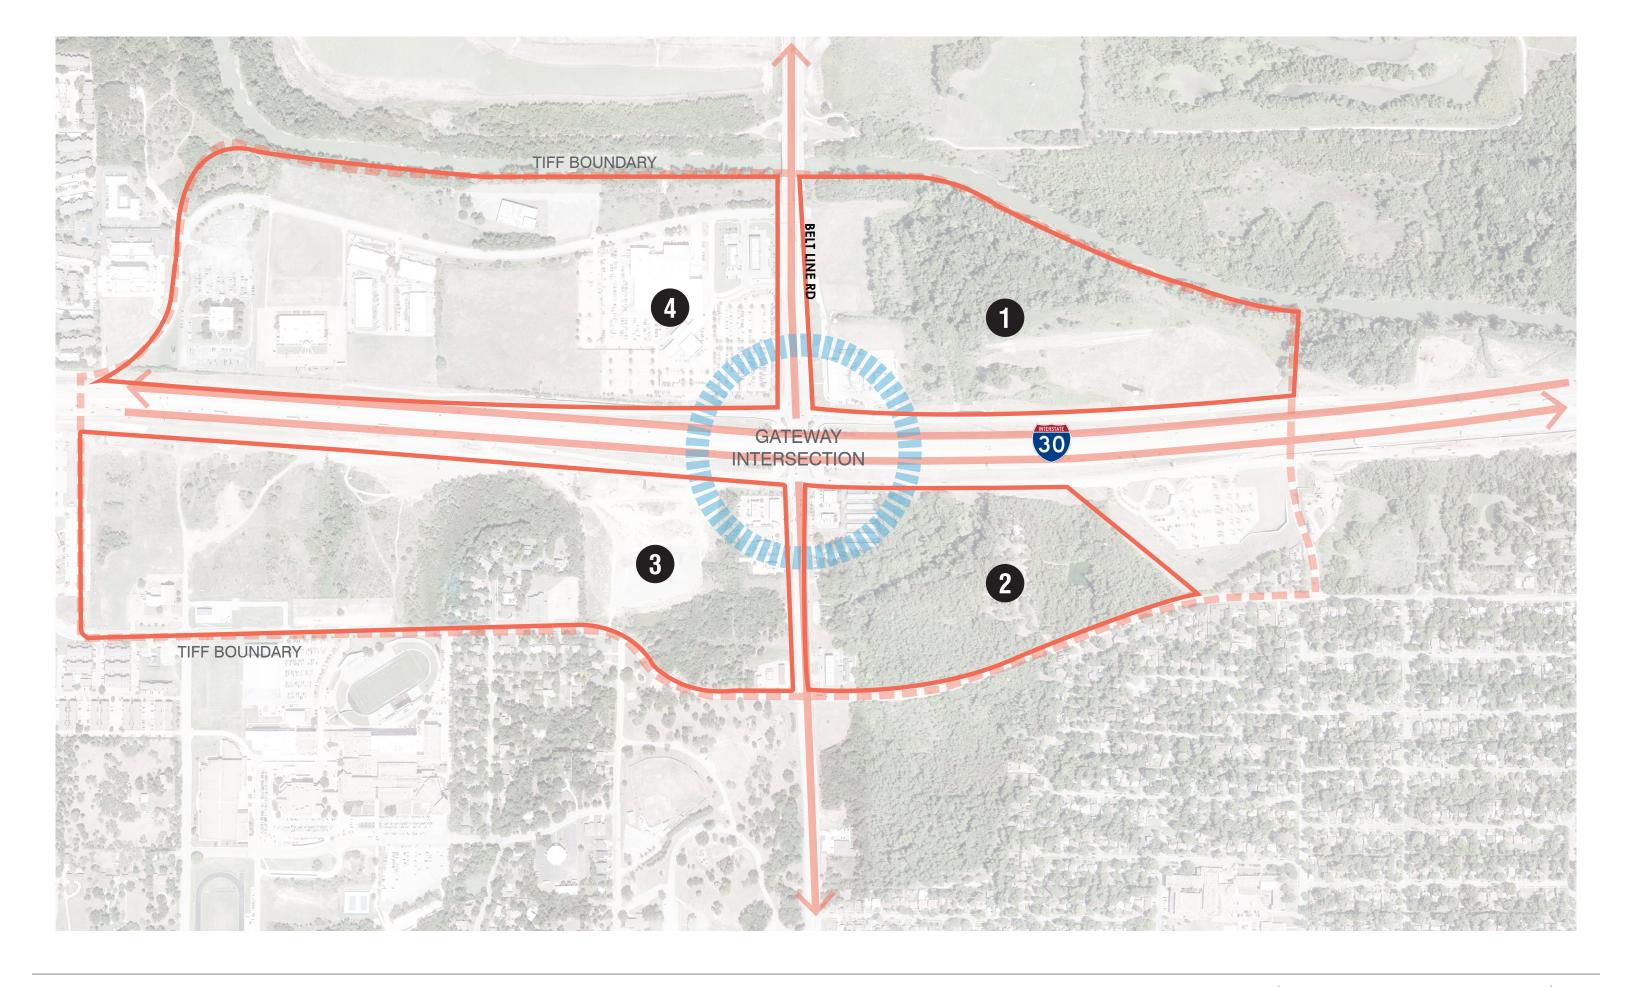

# **DESIGN PROPOSAL**

SITEPLAN

0 250 Scale: 1" = 500' 0 500

 $\bigcirc$ 1000

AREA 1

0 125 250 500 Scale: 1" = 250'

 $\bigcirc$ 

### THE GATEWAY AT GRAND PRAIRIE

AREA 2