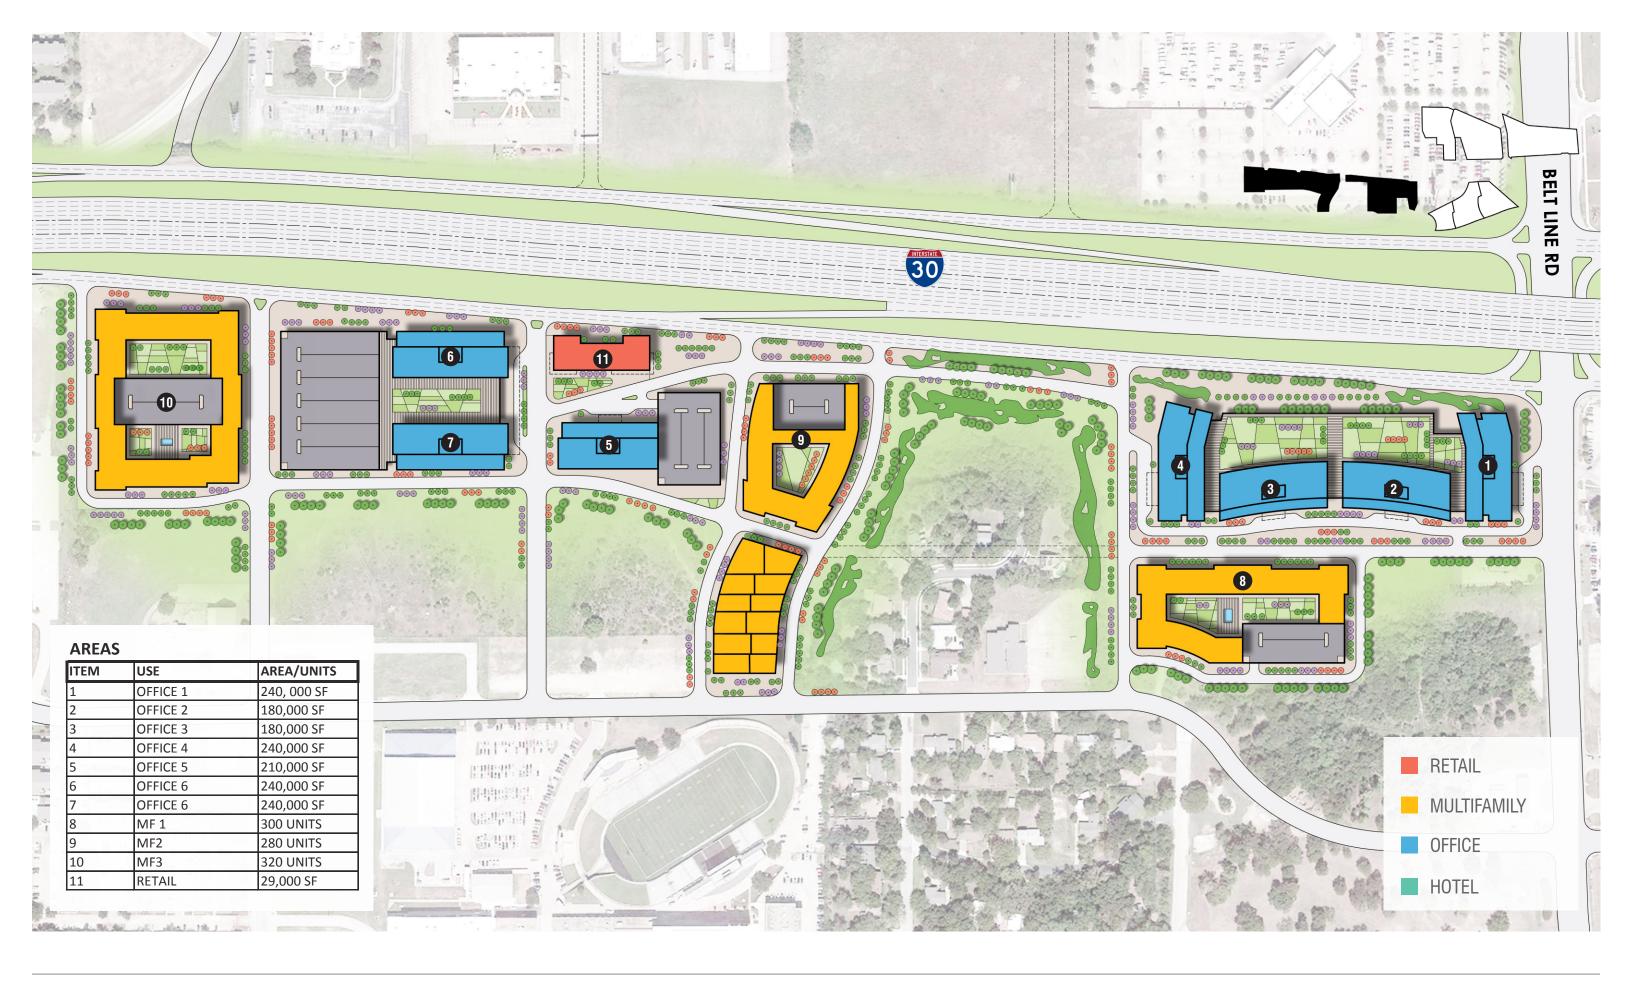

# **DESIGN PROPOSAL**

SITEPLAN

0 250 Scale: 1" = 500' 0 500

 $\bigcirc$ 1000

AREA 1

0 125 250 500 Scale: 1" = 250'

 $\bigcirc$ 

### THE GATEWAY AT GRAND PRAIRIE

AREA 2