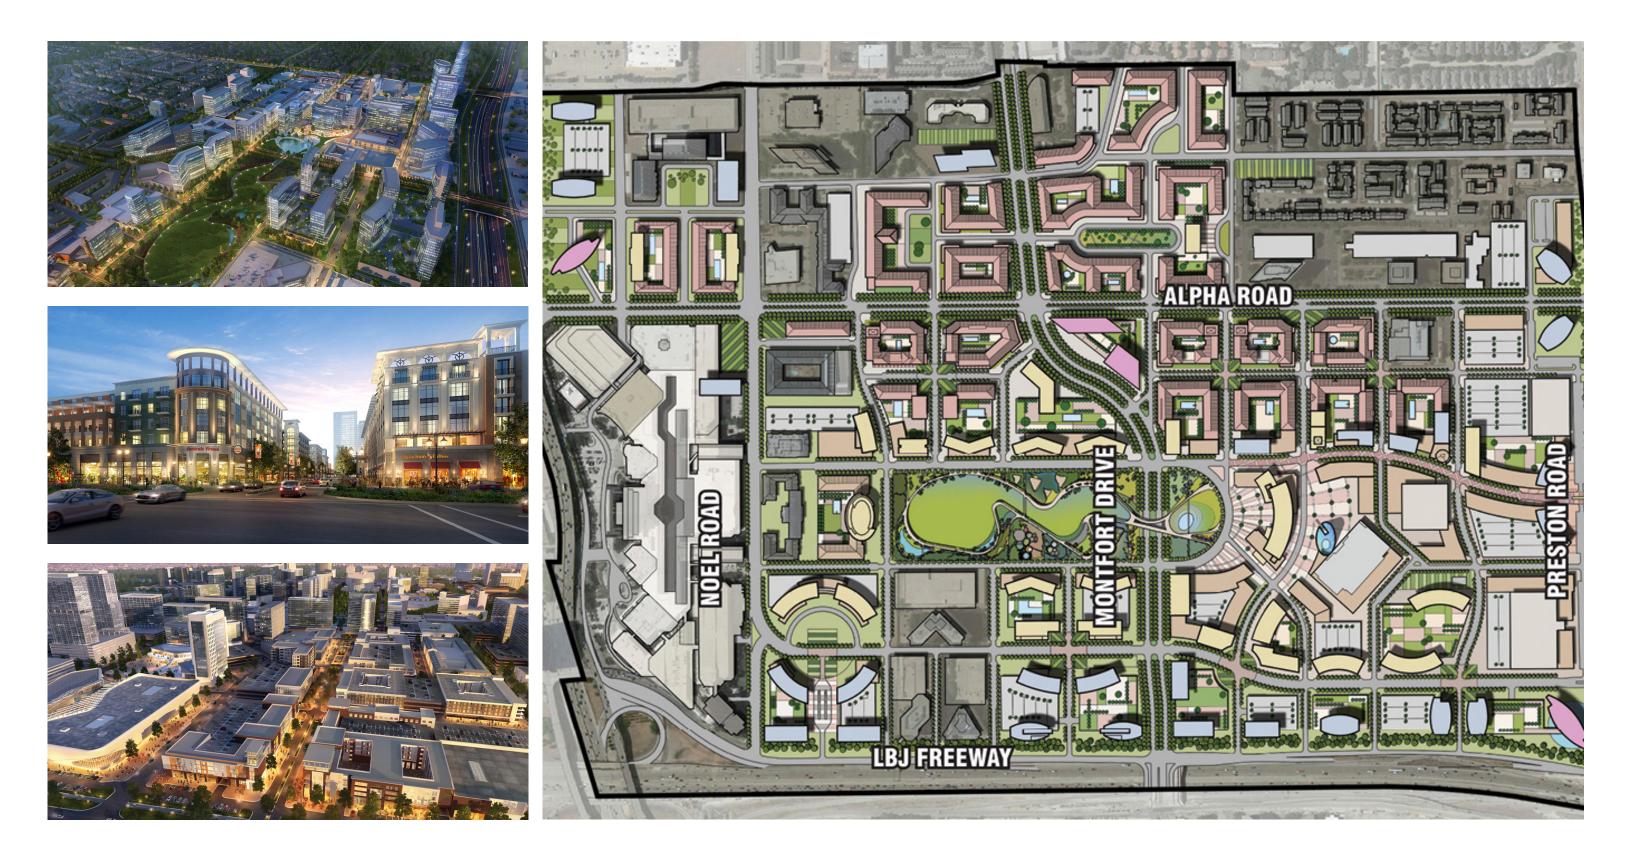

# **DESIGN PROPOSAL**

SITEPLAN

0 250 Scale: 1" = 500' 0 500

 $\bigcirc$ 1000

AREA 1

0 125 250 500 Scale: 1" = 250'

 $\bigcirc$ 

### THE GATEWAY AT GRAND PRAIRIE

AREA 2