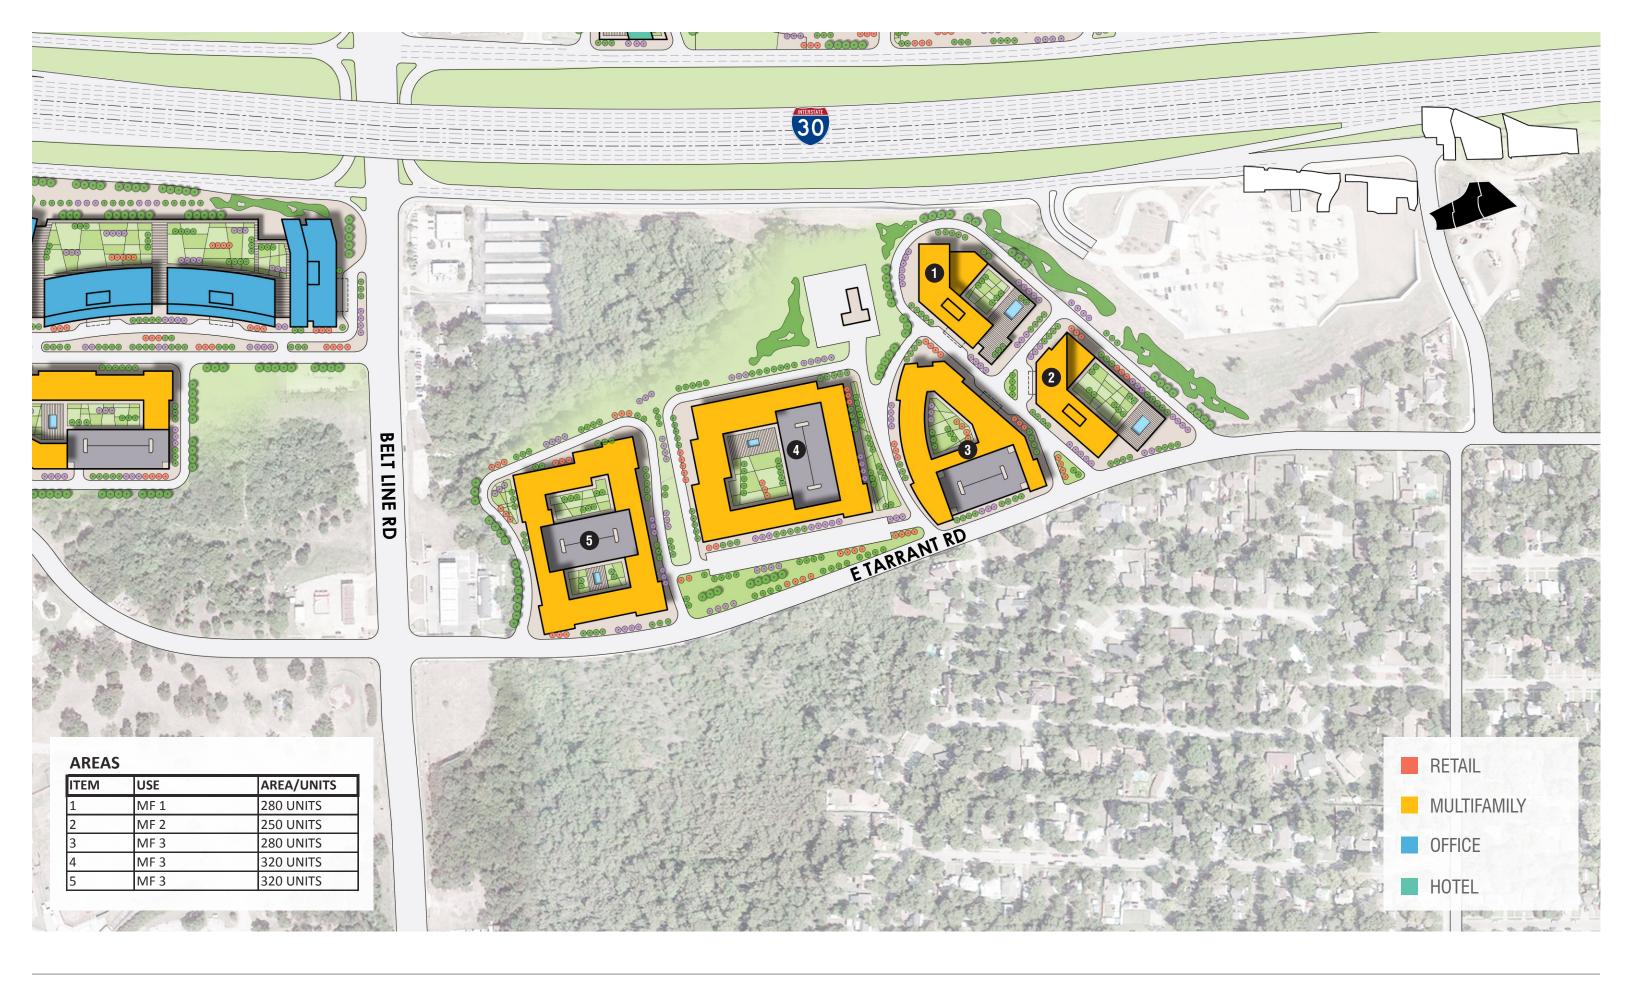

# **DESIGN PROPOSAL**

SITEPLAN

0 250 Scale: 1" = 500' 0 500

 $\bigcirc$ 1000

AREA 1

0 125 250 500 Scale: 1" = 250'

 $\bigcirc$ 

### THE GATEWAY AT GRAND PRAIRIE

AREA 2