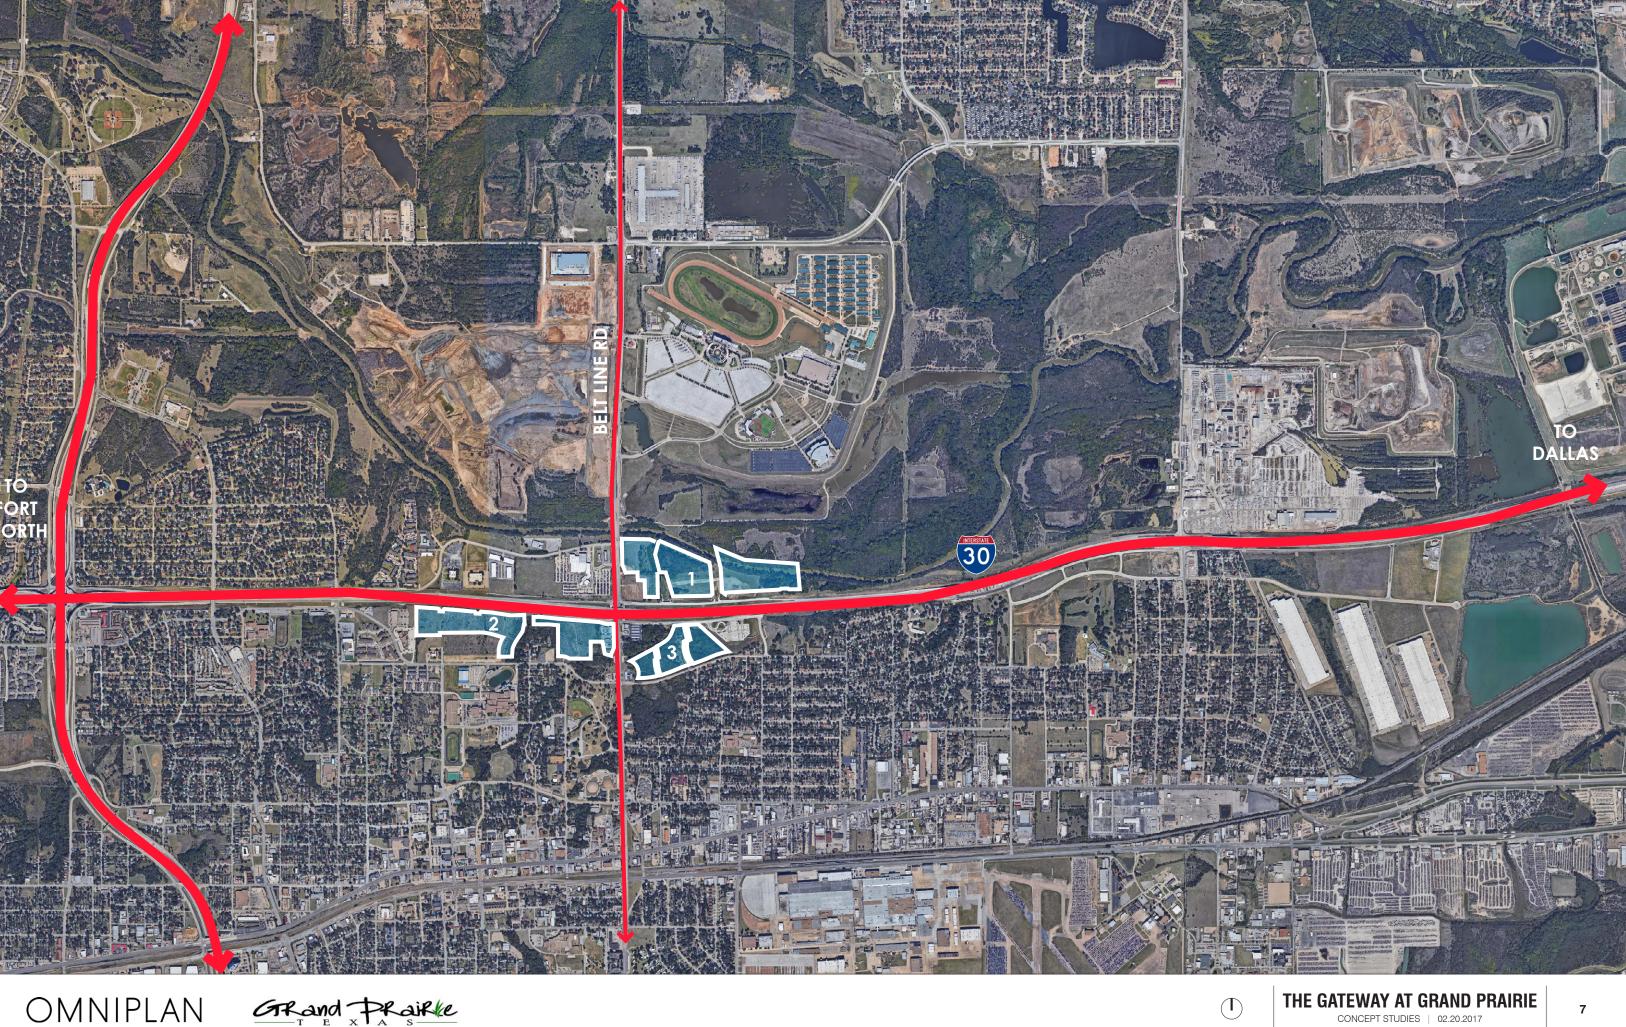

land owners and the City of Grand Prairie.

Our goal is to create environments with Districts, Streets, Plazas and Green Spaces that provide grand experiences for the pedestrian. It would be a gradual approach with varying densities, all with the goal of maximizing site potentials.

## OMNIPLAN GRand PRAikke

### THE GATEWAY AT GRAND PRAIRIE

CONCEPT STUDIES | 02.20.2017



- Create a unique and appealing mixed use and lifestyle environment for Live. Work.Play
- Respond to opportunities offered by the I-30 corridor that connects Dallas-Fort worth
- Create streets, plazas and green spaces that are soft to the pedestrian touch
- Craft a recognizable District for Grand
  Prairie

GRand PRaikke

OMNIPLAN



### THE GATEWAY AT GRAND PRAIRIE

CONCEPT STUDIES | 02.20.2017

# SITE LOCATION









GRand PRaikke



# SITE ANALYSIS















# DISTRICTS

#### **BISHOP ARTS**





**7TH STREET - FORT WORTH** 





LEGACY WEST







### CITYLINE

DALLAS MIDTOWN





# **DESIGN PRINCIPLES**

# THE GATEWAY MIXED-USE PLANNING PRINCIPLES

DESIGN FOR THE EXPERIENCE DESIGN THE IN-BETWEEN SPACES DESIGN AT EYE LEVEL

IN MARAN

OMNIPLAN GTR and PRaikke



### THE GATEWAY AT GRAND PRAIRIE

CONCEPT STUDIES | 02.20.2017







**MIXED USE PRINCIPLES** 



### **PLACE MAKING**

**PLAZAS** 

## **DENSE MIXED-USE**

**GREEN SPACE** 

OMNIPLAN







# **A PLACE TO ENTERTAIN**

# THOUGHTFUL DESIGN











### THE GATEWAY AT GRAND PRAIRIE

CONCEPT STUDIES | 02.20.2017

# **DESIGN PROPOSAL**







SITEPLAN

0 250 Scale: 1" = 500' 0 500

 $\bigcirc$ 1000





AREA 1

0 125 250 500 Scale: 1" =