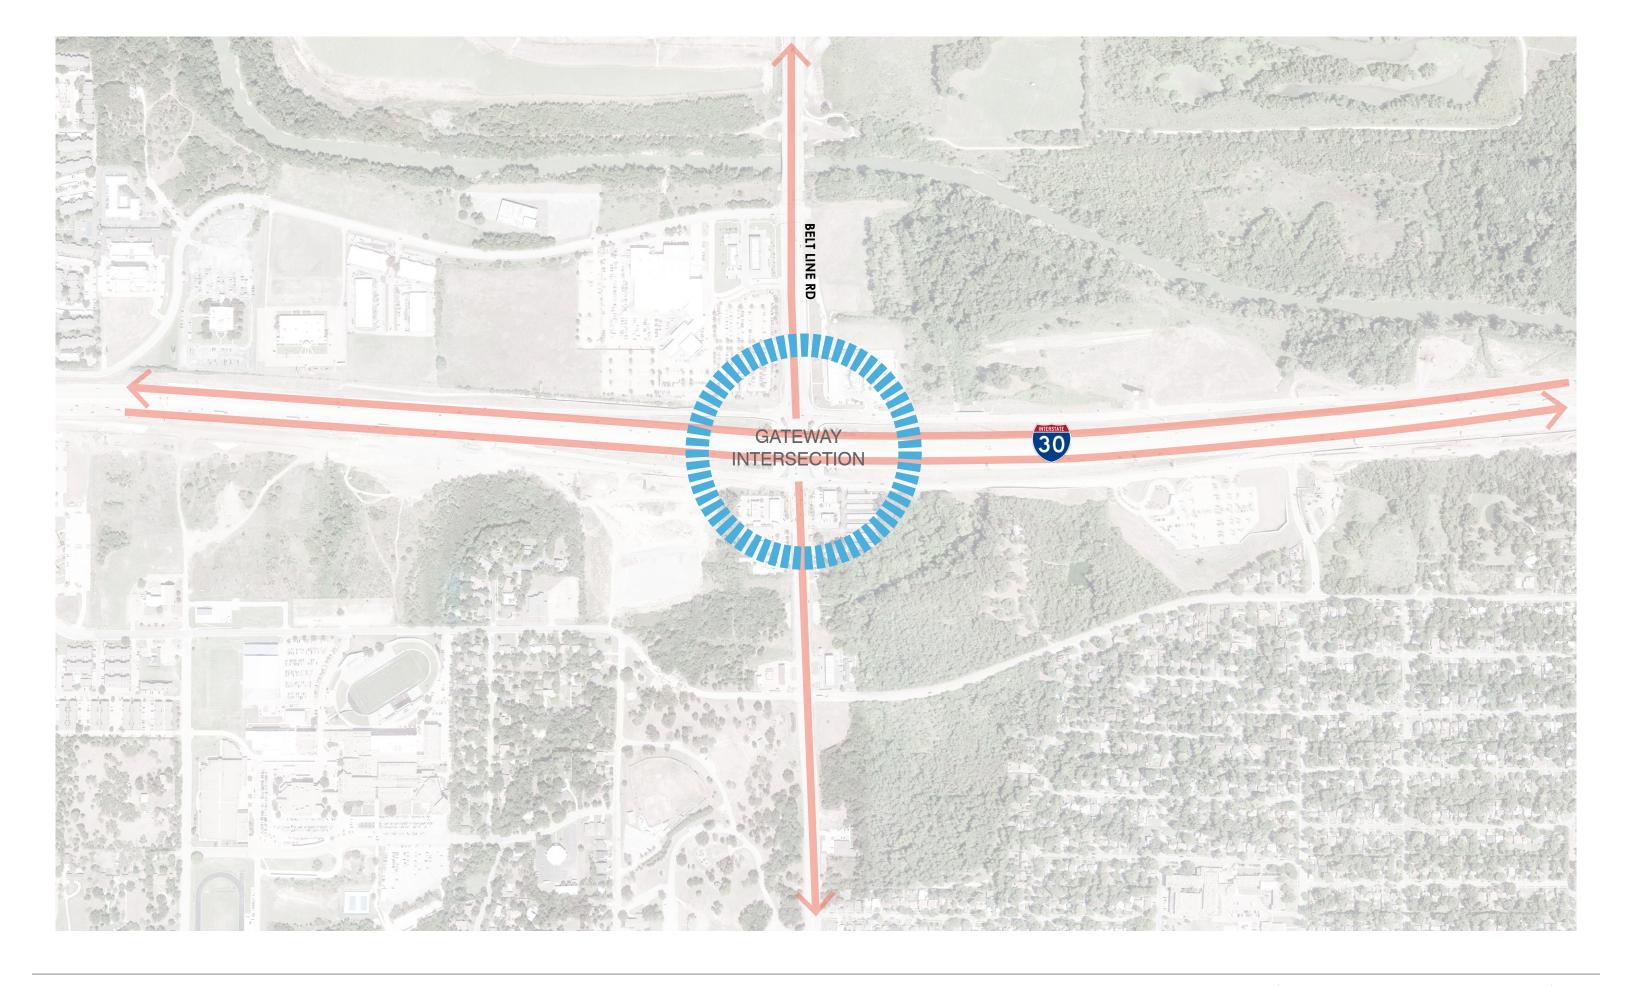

### VISION

The GATEWAY at Grand Prairie Masterplan explores development opportunities in the intersection of I-30 and Belt Line. It explores the creation of a new development district that would revitalize the zone with Public-Privte partnerships between land owners and the City of Grand Prairie.

# SITE LOCATION

GRand PRaikke

# SITE ANALYSIS