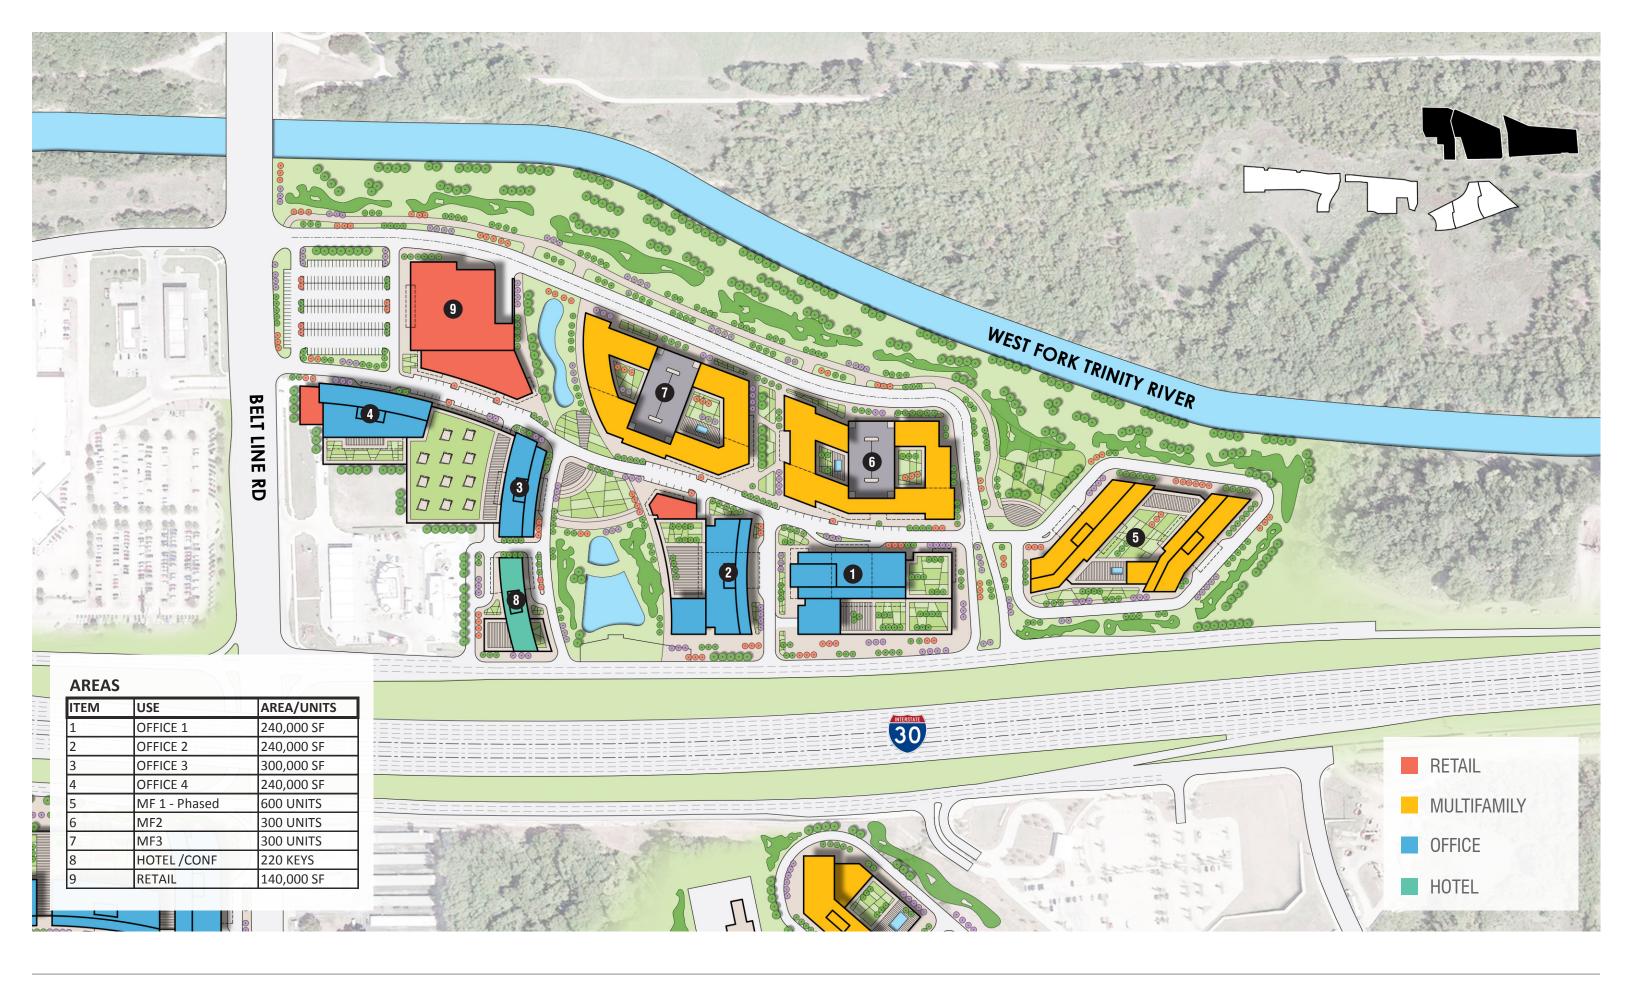

# **DESIGN PROPOSAL**

SITEPLAN

0 250 Scale: 1" = 500' 0 500

 $\bigcirc$ 1000

AREA 1

0 125 250 500 Scale: 1" = 250'

 $\bigcirc$ 

### THE GATEWAY AT GRAND PRAIRIE

AREA 2