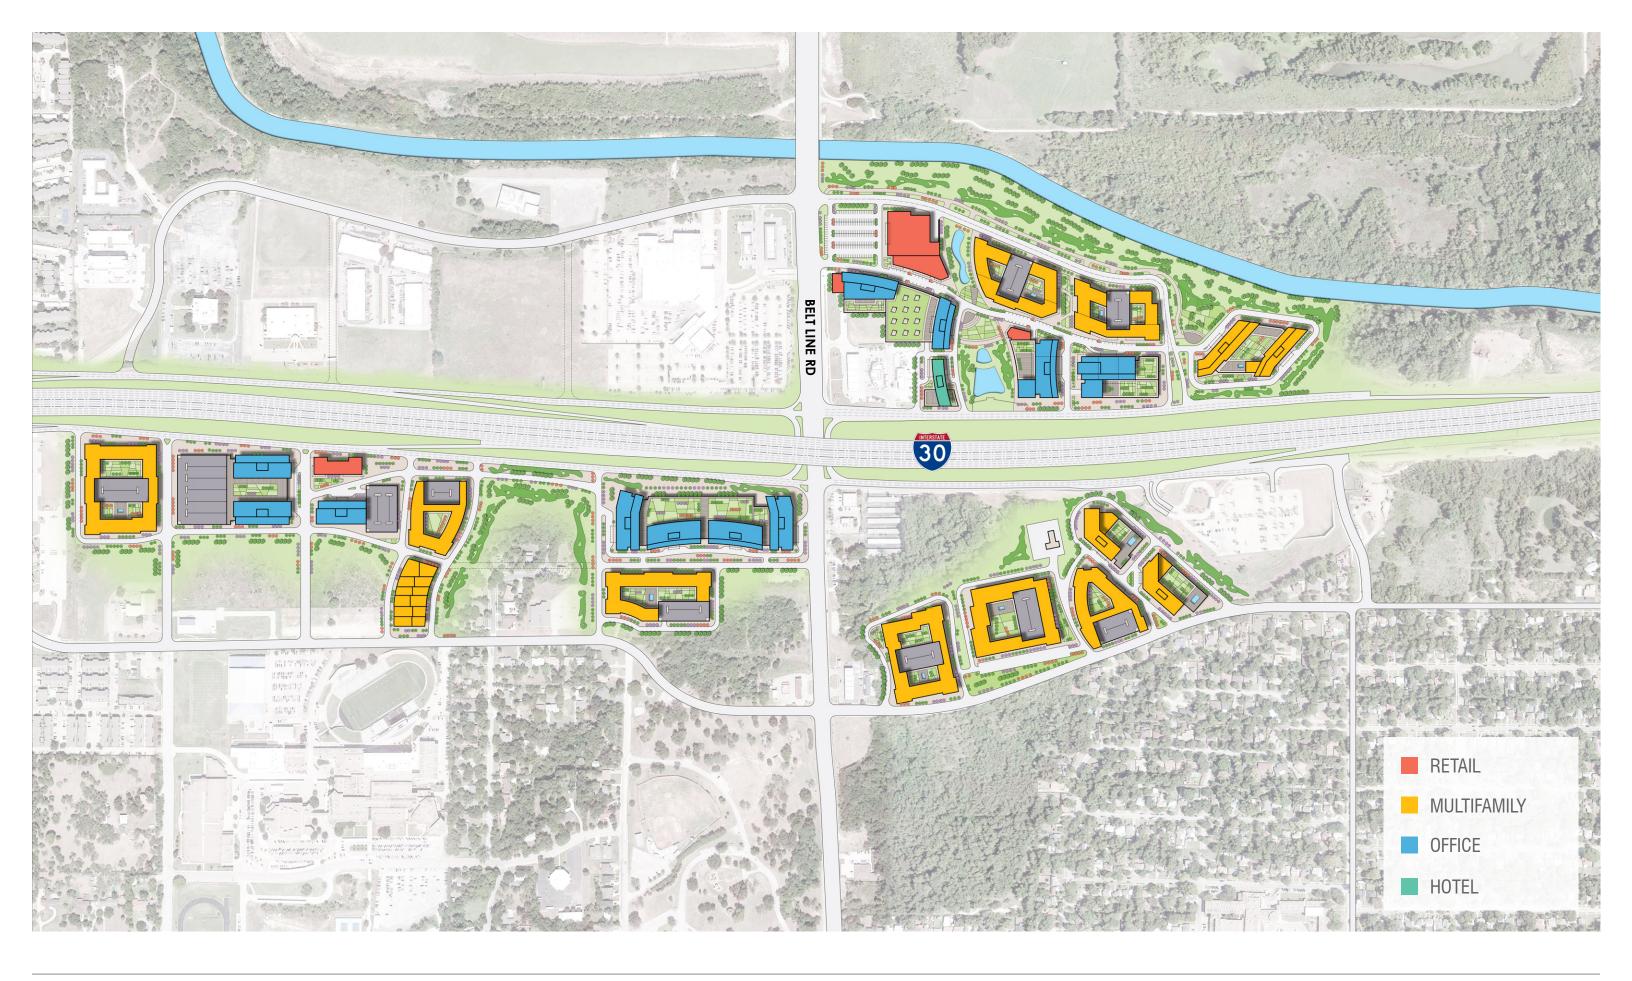

# **DESIGN PROPOSAL**

SITEPLAN

0 250 Scale: 1" = 500' 0 500

 $\bigcirc$ 1000

AREA 1

0 125 250 500 Scale: 1" = 250'

 $\bigcirc$ 

### THE GATEWAY AT GRAND PRAIRIE

AREA 2