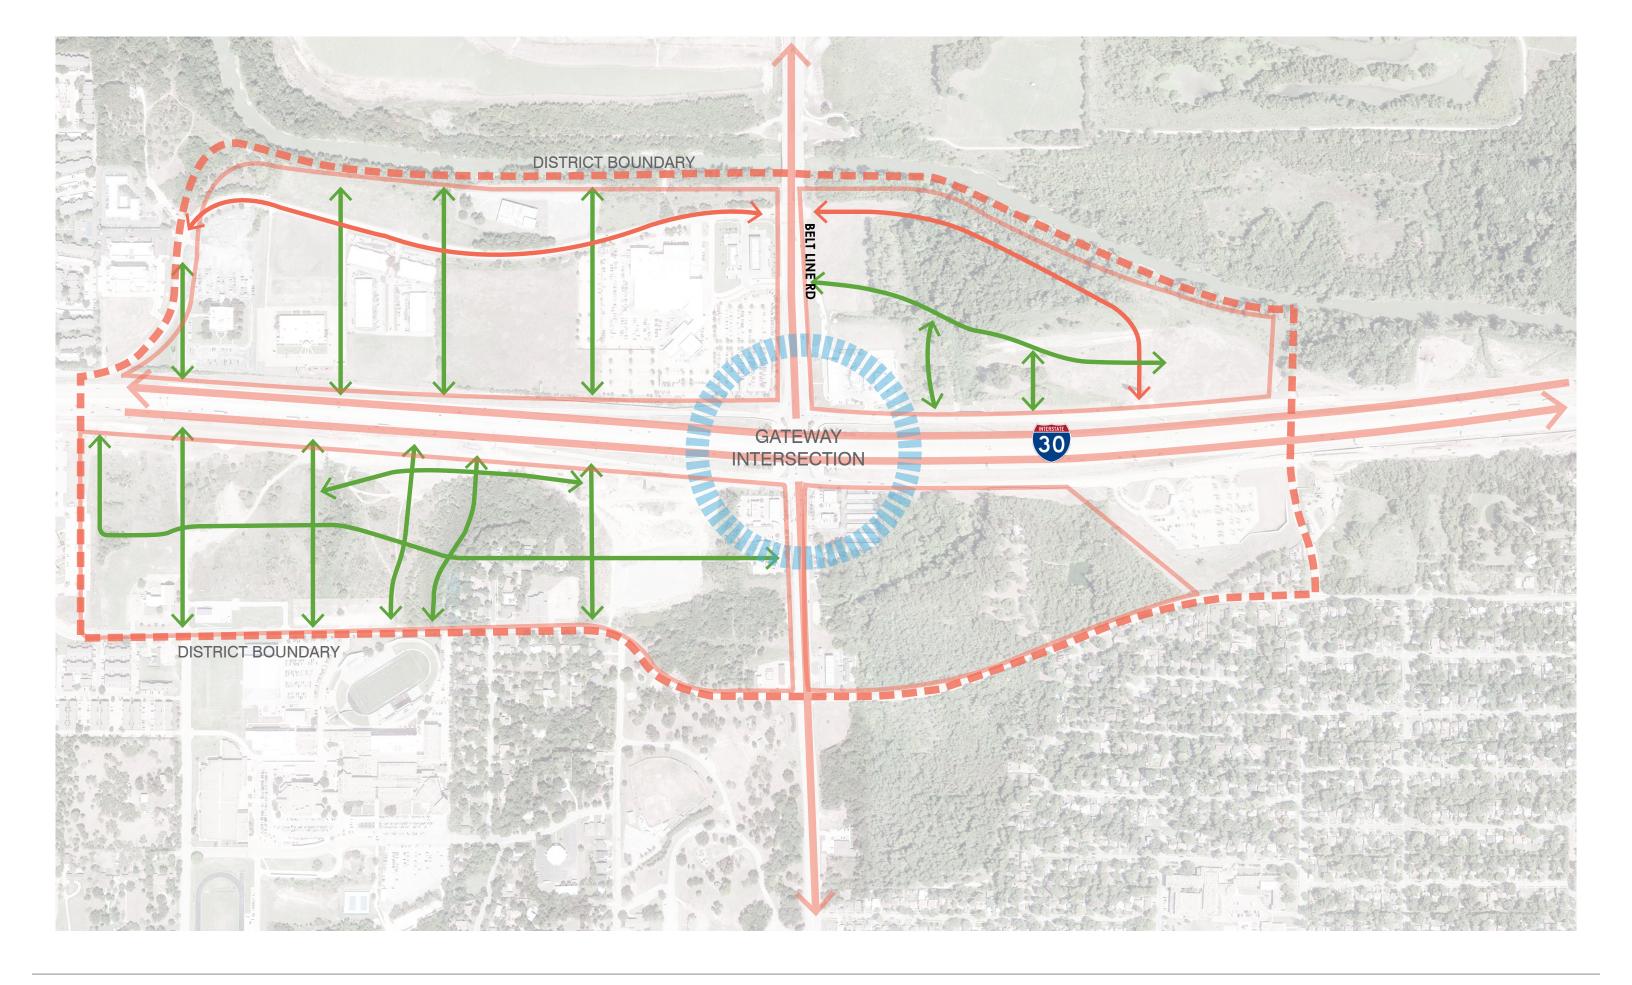

Our goal is to create environments with Districts, Streets, Plazas and Green Spaces that provide grand experiences for the pedestrian. It would be a gradual approach with varying densities, all with the goal of maximizing site potentials.

## OMNIPLAN GRand PRAikke

### THE GATEWAY AT GRAND PRAIRIE

CONCEPT STUDIES | 02.20.2017



- Create a unique and appealing mixed use and lifestyle environment for Live. Work.Play
- Respond to opportunities offered by the I-30 corridor that connects Dallas-Fort worth
- Create streets, plazas and green spaces that are soft to the pedestrian touch
- Craft a recognizable District for Grand
  Prairie

GRand PRaikke

OMNIPLAN



### THE GATEWAY AT GRAND PRAIRIE

CONCEPT STUDIES | 02.20.2017

# SITE LOCATION









GRand PRaikke



# SITE ANALYSIS















# DISTRICTS

#### **BISHOP ARTS**





**7TH STREET - FORT WORTH** 





LEGACY WEST







### CITYLINE

DALLAS MIDTOWN





# **DESIGN PRINCIPLES**

# THE GATEWAY MIXED-USE PLANNING PRINCIPLES

DESIGN FOR THE EXPERIENCE DESIGN THE IN-BETWEEN SPACES DESIGN AT EYE LEVEL

IN MARAN

OMNIPLAN GTR and PRaikke



### THE GATEWAY AT GRAND PRAIRIE

CONCEPT STUDIES | 02.20.2017







**MIXED USE PRINCIPLES** 



### **PLACE MAKING**

**PLAZAS** 

## **DENSE MIXED-USE**

**GREEN SPACE** 

OMNIPLAN







# **A PLACE TO ENTERTAIN**

# THOUGHTFUL DESIGN











### THE GATEWAY AT GRAND PRAIRIE

CONCEPT STUDIES | 02.20.2017

# **DESIGN PROPOSAL**







SITEPLAN

0 250 Scale: 1" = 500' 0 500

 $\bigcirc$ 1000





AREA 1

0 125 250 500 Scale: 1" = 250'

 $\bigcirc$ 

### THE GATEWAY AT GRAND