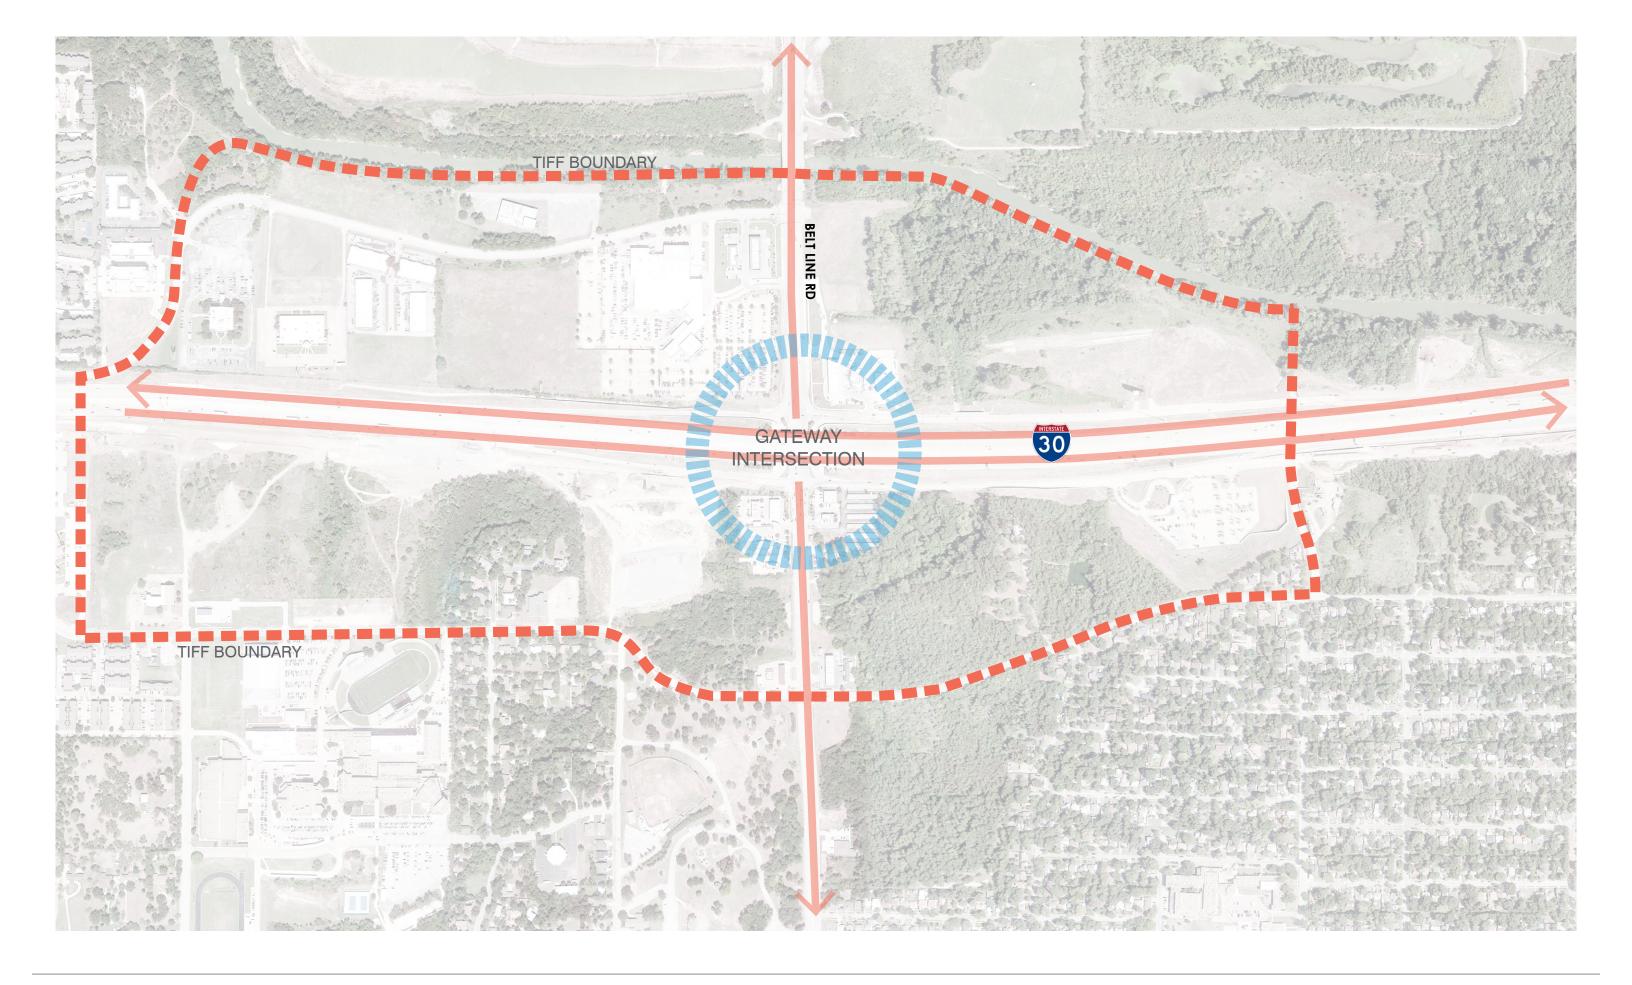

e.

Our goal is to create environments with Districts, Streets, Plazas and Green Spaces that provide grand experiences for the pedestrian. It would be a gradual approach with varying densities, all with the goal of maximizing site potentials.

## OMNIPLAN GRand PRAikke

### THE GATEWAY AT GRAND PRAIRIE

CONCEPT STUDIES | 02.20.2017



- Create a unique and appealing mixed use and lifestyle environment for Live. Work.Play
- Respond to opportunities offered by the I-30 corridor that connects Dallas-Fort worth
- Create streets, plazas and green spaces that are soft to the pedestrian touch
- Craft a recognizable District for Grand
  Prairie

GRand PRaikke

OMNIPLAN



### THE GATEWAY AT GRAND PRAIRIE

CONCEPT STUDIES | 02.20.2017

# SITE LOCATION









GRand PRaikke



# SITE ANALYSIS















# DISTRICTS

#### **BISHOP ARTS**





**7TH STREET - FORT WORTH** 





LEGACY WEST







### CITYLINE

DALLAS MIDTOWN





# **DESIGN PRINCIPLES**

# THE GATEWAY MIXED-USE PLANNING PRINCIPLES

DESIGN FOR THE EXPERIENCE DESIGN THE IN-BETWEEN SPACES DESIGN AT EYE LEVEL

IN MARAN

OMNIPLAN GTR and PRaikke



### THE GATEWAY AT GRAND PRAIRIE

CONCEPT STUDIES | 02.20.2017







**MIXED USE PRINCIPLES** 



### **PLACE MAKING**

**PLAZAS** 

## **DENSE MIXED-USE**

**GREEN SPACE** 

OMNIPLAN







# **A PLACE TO ENTERTAIN**

# THOUGHTFUL DESIGN











### THE GATEWAY AT GRAND PRAIRIE

CONCEPT STUDIES | 02.20.2017

# **DESIGN PROPOSAL**







SITEPLAN

0 250 Scale: 1" = 500' 0 500

 $\bigcirc$ 1000





AREA 1

0 125 250 500 Scale: 1" = 250'

 $\bigcirc$ 

### THE GATEWAY AT G