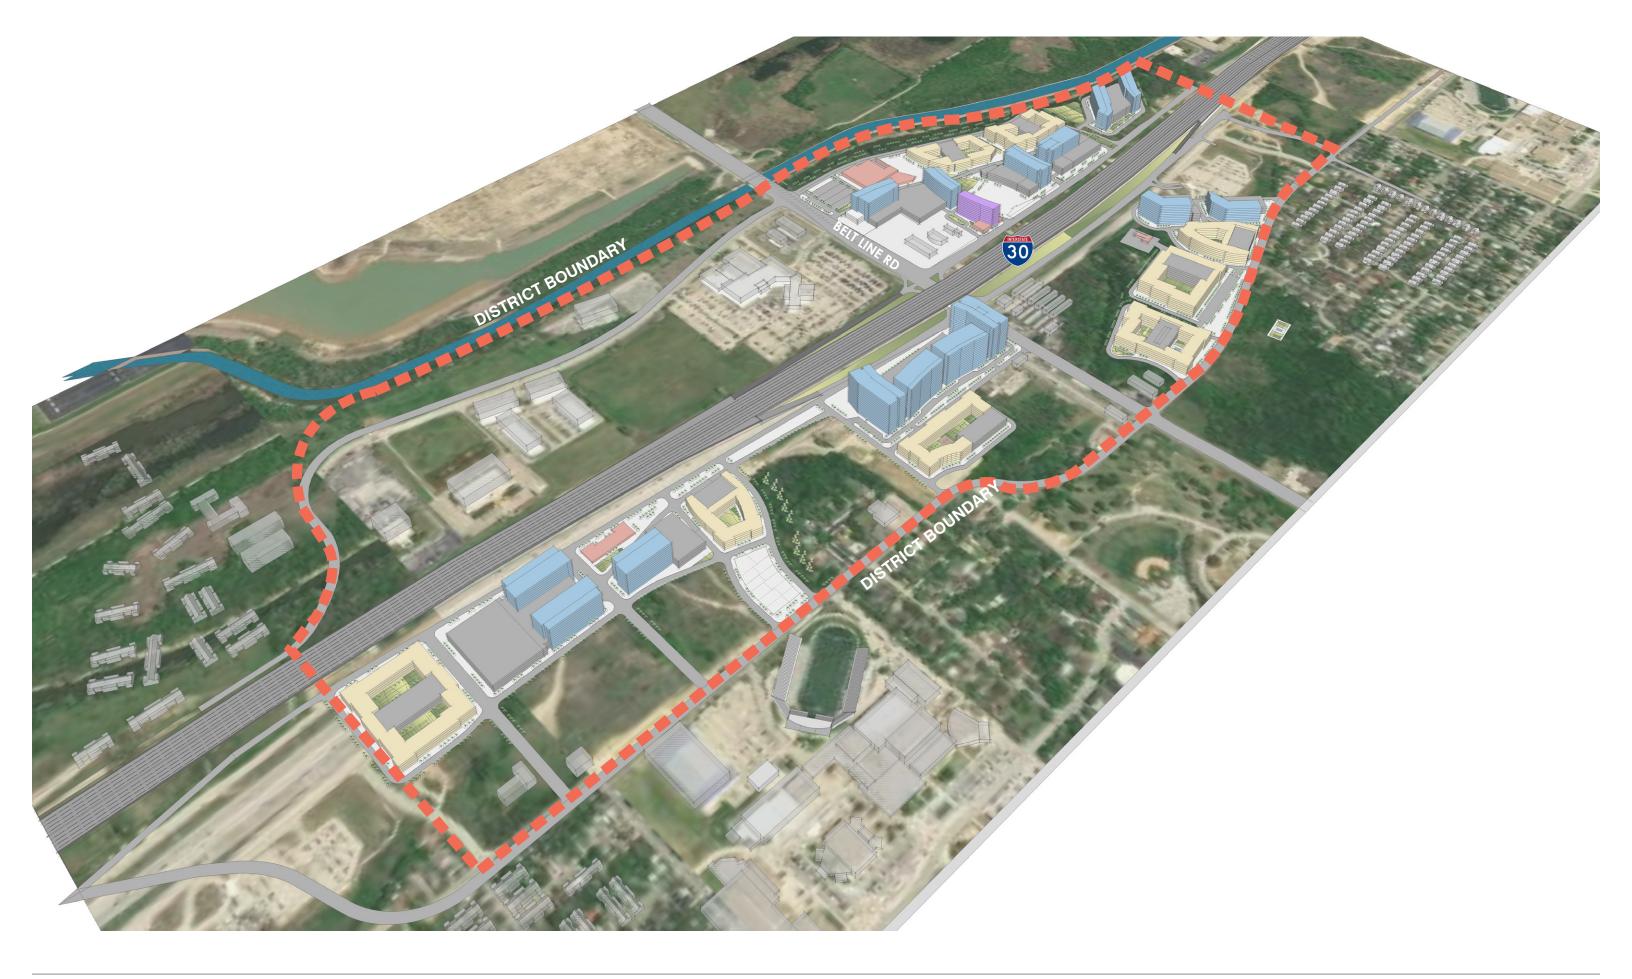

r goal is to create environments with Districts, Streets, Plazas and Green Spaces that provide grand experiences for the pedestrian. It would be a gradual approach with varying densities, all with the goal of maximizing site potentials.

## OMNIPLAN GRand PRAikke

### THE GATEWAY AT GRAND PRAIRIE

CONCEPT STUDIES | 02.20.2017



- Create a unique and appealing mixed use and lifestyle environment for Live. Work.Play
- Respond to opportunities offered by the I-30 corridor that connects Dallas-Fort worth
- Create streets, plazas and green spaces that are soft to the pedestrian touch
- Craft a recognizable District for Grand
  Prairie

GRand PRaikke

OMNIPLAN



### THE GATEWAY AT GRAND PRAIRIE

CONCEPT STUDIES | 02.20.2017

# SITE LOCATION









GRand PRaikke



# SITE ANALYSIS















# DISTRICTS

#### **BISHOP ARTS**





**7TH STREET - FORT WORTH** 





LEGACY WEST







### CITYLINE

DALLAS MIDTOWN





# **DESIGN PRINCIPLES**

# THE GATEWAY MIXED-USE PLANNING PRINCIPLES

DESIGN FOR THE EXPERIENCE DESIGN THE IN-BETWEEN SPACES DESIGN AT EYE LEVEL

IN MARAN

OMNIPLAN GTR and PRaikke



### THE GATEWAY AT GRAND PRAIRIE

CONCEPT STUDIES | 02.20.2017







**MIXED USE PRINCIPLES** 



### **PLACE MAKING**

**PLAZAS** 

## **DENSE MIXED-USE**

**GREEN SPACE** 

OMNIPLAN







# **A PLACE TO ENTERTAIN**

# THOUGHTFUL DESIGN











### THE GATEWAY AT GRAND PRAIRIE

CONCEPT STUDIES | 02.20.2017

# **DESIGN PROPOSAL**







SITEPLAN

0 250 Scale: 1" = 500' 0 500

 $\bigcirc$ 1000





AREA 1

0 125 250 500 Scale: 1" = 250'

 $\bigcirc$ 

### THE GATEWAY AT GRAND P