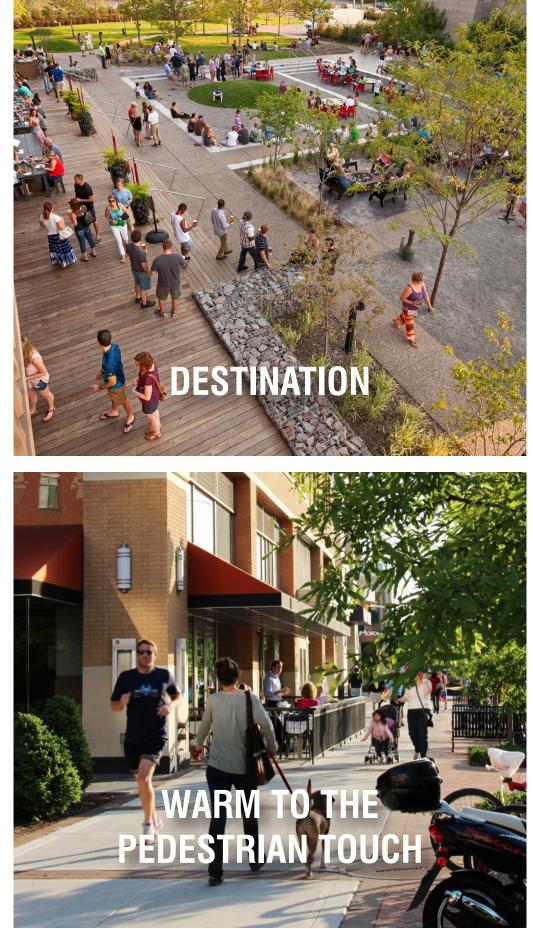

Our goal is to create environments with Districts, Streets, Plazas and Green Spaces that provide grand experiences for the pedestrian. It would be a gradual approach with varying densities, all with the goal of maximizing site potentials.

### THE GATEWAY AT GRAND PRAIRIE

CONCEPT STUDIES | 02.20.2017

- Create a unique and appealing mixed use and lifestyle environment for Live. Work.Play
- Respond to opportunities offered by the I-30 corridor that connects Dallas-Fort worth
- Create streets, plazas and green spaces that are soft to the pedestrian touch
- Craft a recognizable District for Grand
  Prairie