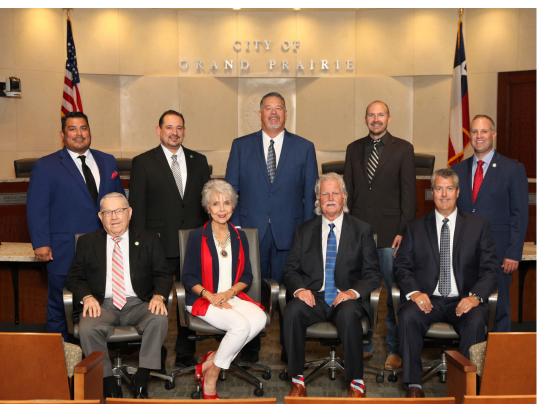

### **GRAND PRAIRIE CITY COUNCIL**

Front Row Left to Right Jim Swafford, District 2; Jorja Clemson, District 1; Mayor Ron Jensen; Greg Giessner, At Large - Place 8

Back Row Left to Right

Michael Del Bosque, District 3; John Lopez, District 4; Jeff Copeland, At-Large - Place 7; Cole Humphreys, District 5; Jeff Wooldridge, District 6