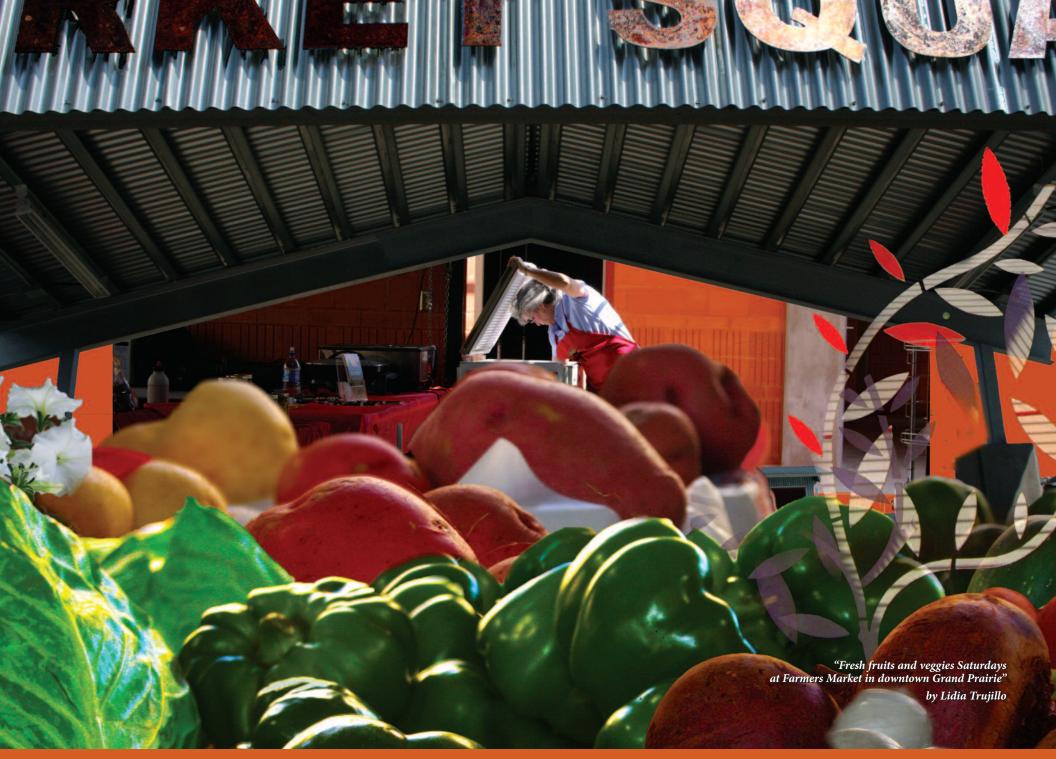

Kicked off **weekly events at Farmers Market**, drawing thousands to downtown

Began construction of **IH 30 frontage roads** between Beltline Road and MacArthur

"Daisies" by Kay Gilbert