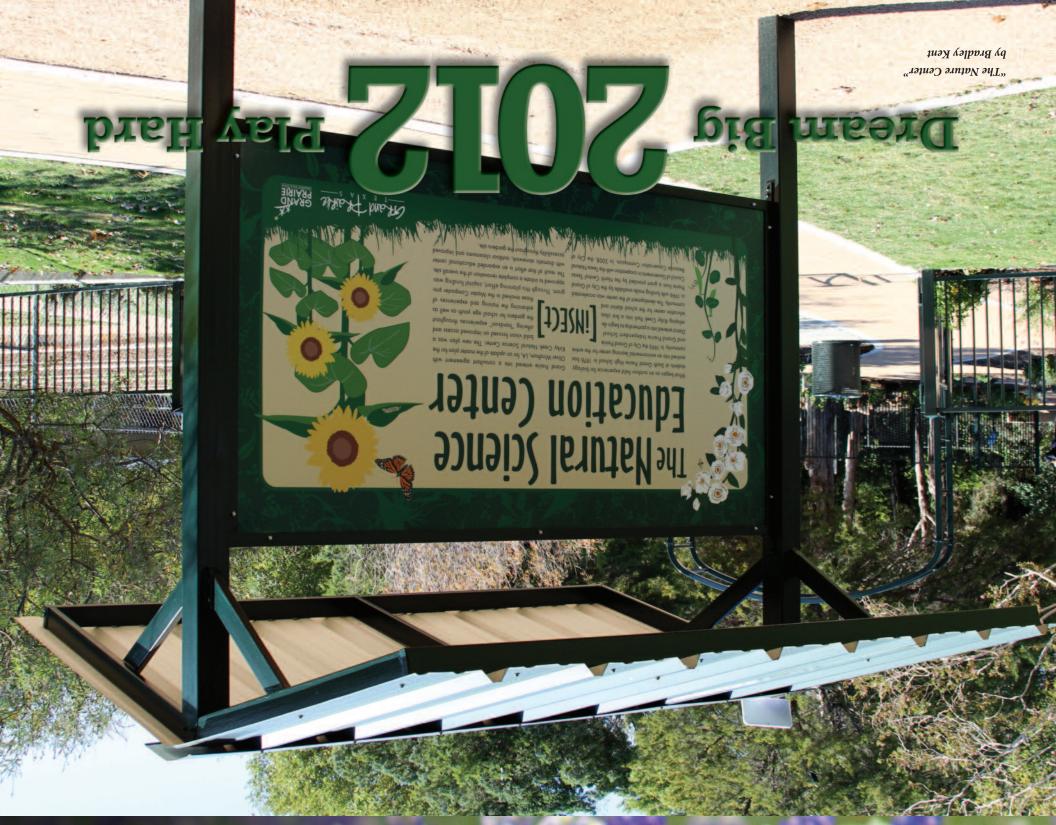

of Professional Baseball National Championship

Began **renovation of downtown storefronts**, restoring them to their 1950s glory

Renovated Kirby Creek Nature Center gardens

*"Fountain at night" by Mike Hutchins* 