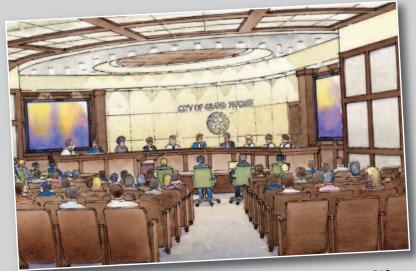

#### Grand Prairie City Council

Andy White, Assistant to the City Manager, Carly Dinagger, Ony Secretary; Anna Doll, Deputy City Manager; Tom Hart, City Manager; Tom Cox, Deputy City Manager.

The newly renovated City Council Chambers will open in summer 2012.