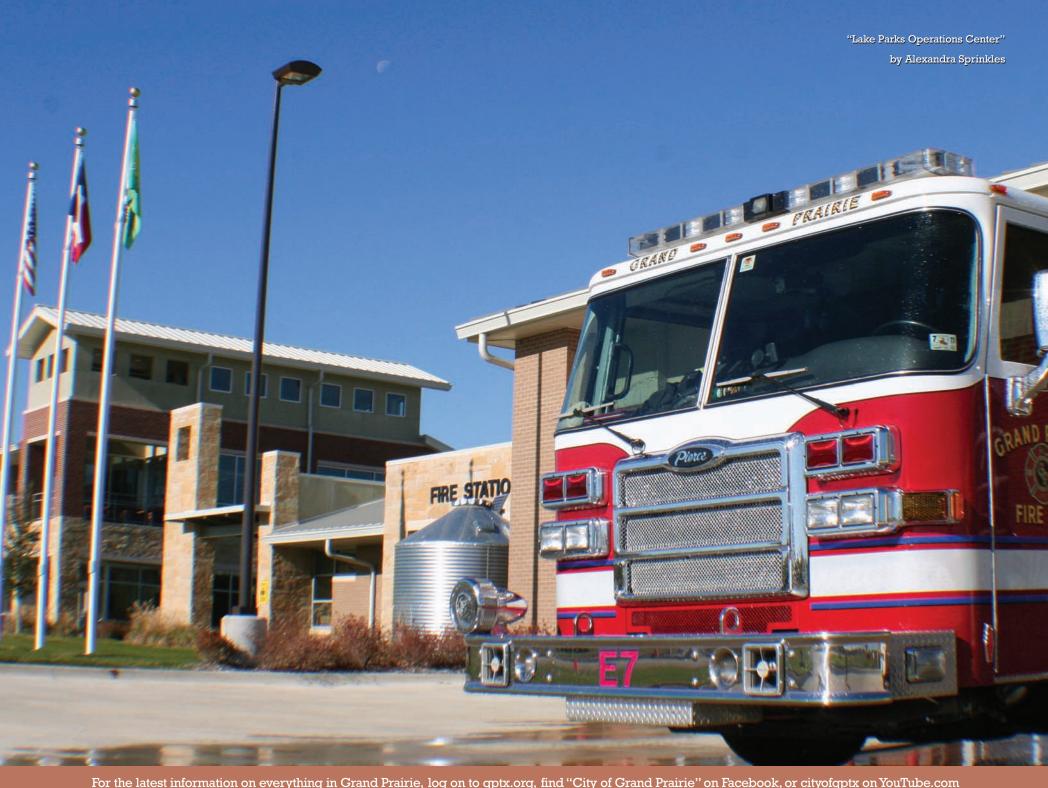

Opened the

Lake Parks

Rescue Center

featuring **Fire Station #7** at the Lynn Creek Park entrance.

Opened **Central Park** at SH 161 between Warrior and Arkansas, a 172-acre park with lakes, waterfalls and trails.