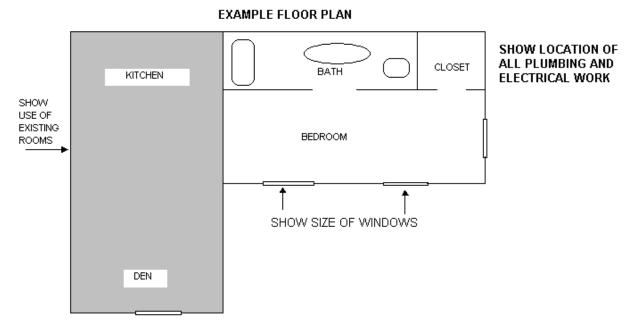

## **FLOOR PLAN**

Please show all interior, exterior and partition walls, all doors, windows, electrical outlets, plumbing fixtures and mechanical or plumbing work. Also, please not that if there is to be any electrical, mechanical or plumbing work, this work shall be performed by a licensed and registered trade contractor. If work is to be performed by the "homeowner", that person shall apply to and be granted permission for work by the Chief Electrical and/or Chief Plumbing and Mechanical inspector(s).

## DRAW PROPOSED FLOOR PLAN BELOW HERE:

Show windows of existing structure that are adjacent to the new addition.