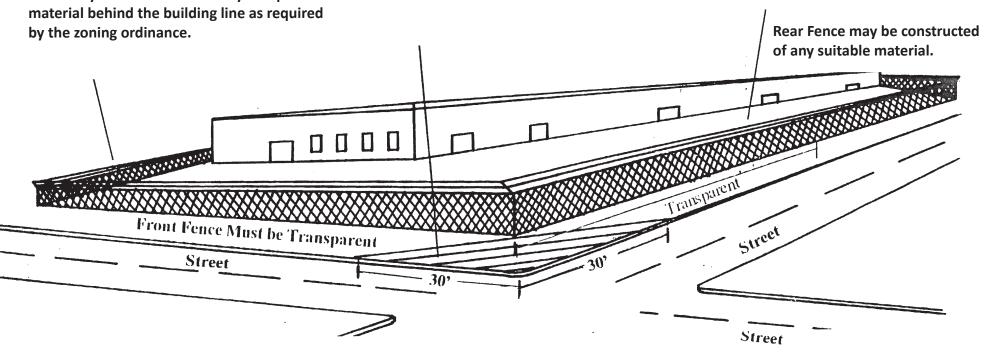

## **City of Grand Prairie Commercial Fence Restrictions**

Fence shall he transparent at lot front and on the side lot at the building line as required by the zoning ordinance unless a screening fence is required by ordinance.

On side lot line abutting other property, the fence may be constructed of any acceptable No tree, shrub, plant, fence, or obstruction of any kind shall be erected or maintained within the restricted area to a height greater than thirty (30) inches from the street gutter flow line. Section 23-5-4 Code of ordinances.

On side lot line abutting a street the fence must be transparent from the front property line to building line as required by the zoning ordinance. Remainder of side line fence may be constructed of any acceptable transparent or non-transparent material if at building as required by the zoning.