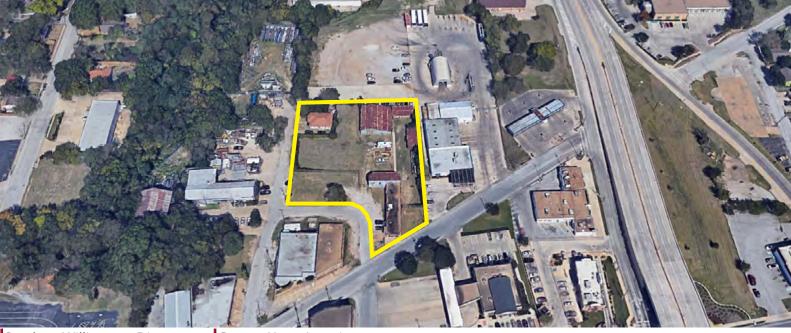

## FOR SALE - 7,003 SF - 1.33 AC 702 DAVIS STREET GRAND PRAIRIE, TX 75050

| LOCATION                  |                                                                                                                                      |                                                             |
|---------------------------|--------------------------------------------------------------------------------------------------------------------------------------|-------------------------------------------------------------|
| COUNTY                    | DALLAS                                                                                                                               |                                                             |
| SUBMARKET                 | NORTH GRAND PRAIRIE                                                                                                                  |                                                             |
| BUILDING HIGHLIGHTS       |                                                                                                                                      |                                                             |
| LAND AREA                 | 1.33 ACRES                                                                                                                           |                                                             |
| TOTAL BUILDING SF         | 7,003 SF                                                                                                                             |                                                             |
| LISTING HIGHLIGHTS        |                                                                                                                                      |                                                             |
| ZONING                    | CA - Central Area                                                                                                                    |                                                             |
| COMMENTS                  | Outside storage<br>Downtown Grand Prairie<br>Great Redevelopment Opportunity:<br>• Public Storage<br>• Retail<br>• Mixed Used Office |                                                             |
|                           | Great Re<br>• Publi<br>• Retai                                                                                                       | development Opportunity:<br>c Storage<br>I                  |
| ECONOMICS                 | Great Re<br>• Publi<br>• Retai                                                                                                       | development Opportunity:<br>c Storage<br>I                  |
| ECONOMICS<br>ASKING PRICE | Great Re<br>• Publi<br>• Retai                                                                                                       | development Opportunity:<br>c Storage<br> <br>d Used Office |