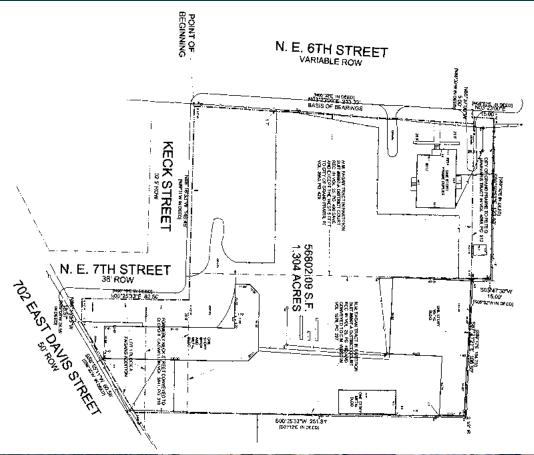

## FOR SALE - 7,003 SF - 1.33 AC 702 DAVIS STREET GRAND PRAIRIE, TX 75050

| LOCATION                  |                                                                                                                                      |                                                             |
|---------------------------|--------------------------------------------------------------------------------------------------------------------------------------|-------------------------------------------------------------|
| COUNTY                    | DALLAS                                                                                                                               |                                                             |
| SUBMARKET                 | NORTH GRAND PRAIRIE                                                                                                                  |                                                             |
| BUILDING HIGHLIGHTS       |                                                                                                                                      |                                                             |
| LAND AREA                 | 1.33 ACRES                                                                                                                           |                                                             |
| TOTAL BUILDING SF         | 7,003 SF                                                                                                                             |                                                             |
| LISTING HIGHLIGHTS        |                                                                                                                                      |                                                             |
| ZONING                    | CA - Central Area                                                                                                                    |                                                             |
| COMMENTS                  | Outside storage<br>Downtown Grand Prairie<br>Great Redevelopment Opportunity:<br>• Public Storage<br>• Retail<br>• Mixed Used Office |                                                             |
|                           | Great Re<br>• Publi<br>• Retai                                                                                                       | development Opportunity:<br>c Storage<br>I                  |
| ECONOMICS                 | Great Re<br>• Publi<br>• Retai                                                                                                       | development Opportunity:<br>c Storage<br>I                  |
| ECONOMICS<br>ASKING PRICE | Great Re<br>• Publi<br>• Retai                                                                                                       | development Opportunity:<br>c Storage<br> <br>d Used Office |