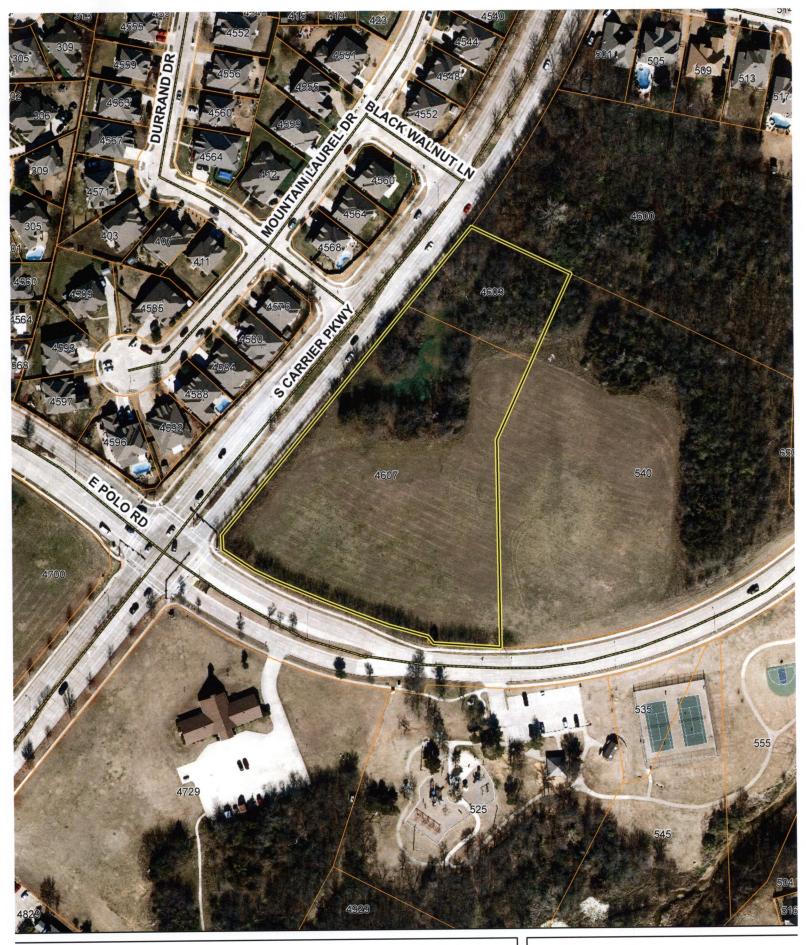

# CASE LOCATION MAP

Case Number: Z180304/CP180303 Mariposa Apartment Homes Exhibit A - Location Man

### A. Dimensional Standards:

1. A minimum setback of 25 feet shall be provided along S. Carrier Parkway and E. Polo Road.

- 2. A minimum setback of 10 feet shall be provided along all property boundaries not bordering a public street.
- 3. The far north portion of the property indicated on Page 3, Exhibit C as "Green Area, Existing Trees to Remain" shall be left in a natural and undisturbed state.