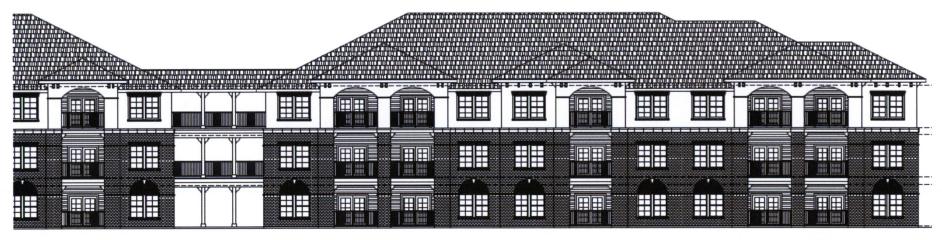

#### B. Architecture and Screening:

- 1. Final building elevations shall conform to the character of the schematic elevation attached as Exhibit C and to Appendix W. Where there is a conflict between the requirements of this ordinance and Appendix W, this ordinance shall prevail.
- 2. A masonry dumpster enclosure may be located forward of the front building face as shown on the Concept Plan.
- 3. A minimum 6-foot wrought iron fence may be constructed in lieu of a type 1 masonry fence.