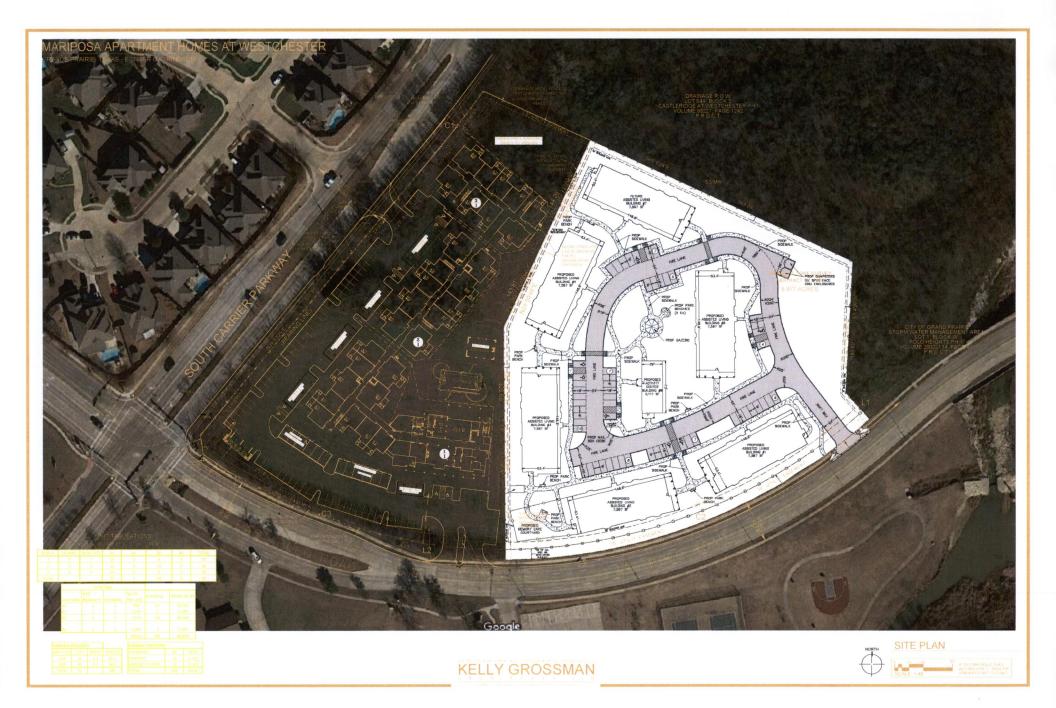

## I. Applicability

All development on land located within the boundaries of this Planned Development District shall adhere to the rules and regulations set forth in this ordinance. The locations of buildings, driveways, parking areas, amenity areas, trails, fencing, and other common areas shall substantially conform to the locations shown on the approved Concept and Operational Plan (Exhibit C.)

### A. Dimensional Standards:

1. A minimum setback of 25 feet shall be provided along S. Carrier Parkway and E. Polo Road.

- 2. A minimum setback of 10 feet shall be provided along all property boundaries not bordering a public street.
- 3. The far north portion of the property indicated on Page 3, Exhibit C as "Green Area, Existing Trees to Remain" shall be left in a natural and undisturbed state.

#### B. Architecture and Screening:

- 1. Final building elevations shall conform to the character of the schematic elevation attached as Exhibit C and to Appendix W. Where there is a conflict between the requirements of this ordinance and Appendix W, this ordinance shall prevail.
- 2. A masonry dumpster enclosure may be located forward of the front building face as shown on the Concept Plan.
- 3. A minimum 6-foot wrought iron fence may be constructed in lieu of a type 1 masonry fence.

#### C. Site Amenities:

- 1. Operations and Amenities shall be constructed and maintained as described in the Statement of Intent (Exhibit B) and as shown on the approved Concept and Operational Plan (Exhibit C) including, but not limited to:
  - a. Multi-purpose activity center;
  - b. Community Kitchen;
  - c. Fitness Center;
  - d. Library;
  - e. Game Room;
  - f. Movie Theater;
  - g. Barber/Beauty Salon;
  - h. Pool;
  - i. BBQ Grills;
  - i. Bocce Court or similar facility;
  - k. Gardens
  - 1. Dog Park.
- 2. A Barber/Beauty Salon shall be operated only for the use of residents and not for the use of the general public.

## D. Parking:

- 1. A minimum of 1.3 parking spaces shall be provided for each unit.
- 2. A minimum of 8% of required parking shall be provided within an enclosed garage.

## **SECTION 4.**

That, a Site Plan which substantially conforms to the approved Concept Plan and all regulations found in this ordinance must be reviewed and approved by the City Council prior to the issuance of any building permits.