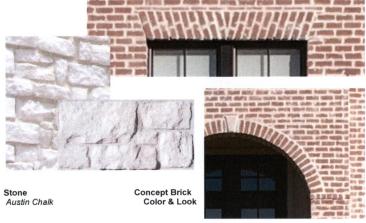

#### B. Architecture and Screening:

- 1. Final building elevations shall conform to the character of the schematic elevation attached as Exhibit C and to Appendix W. Where there is a conflict between the requirements of this ordinance and Appendix W, this ordinance shall prevail.
- 2. A masonry dumpster enclosure may be located forward of the front building face as shown on the Concept Plan.
- 3. A minimum 6-foot wrought iron fence may be constructed in lieu of a type 1 masonry fence.