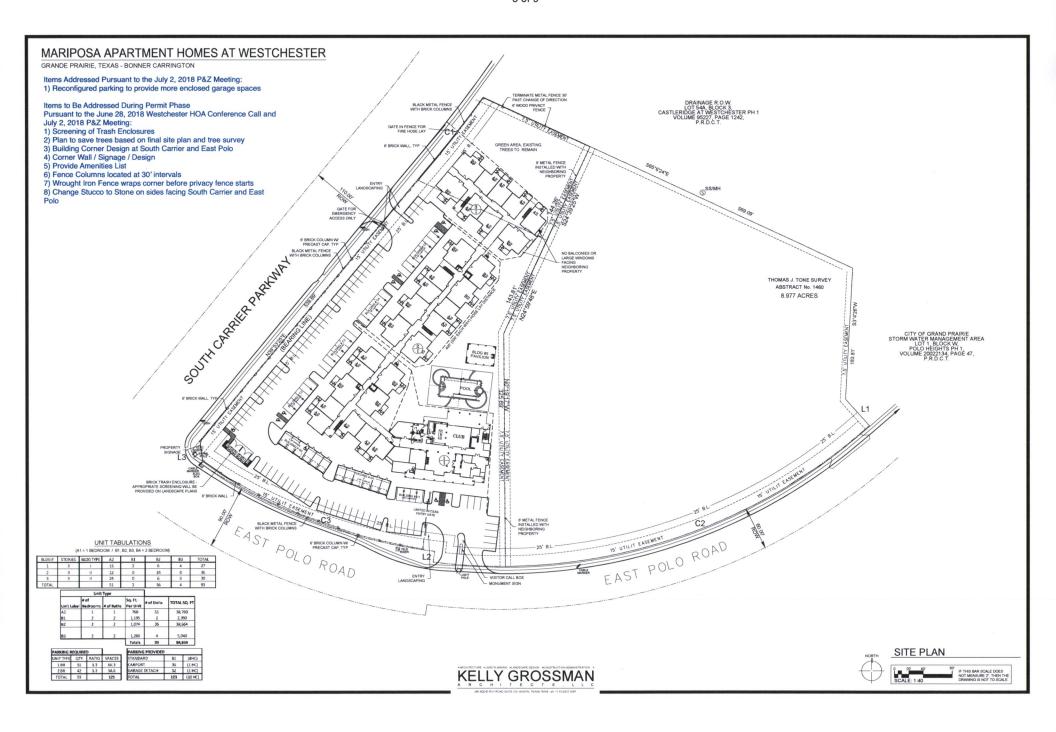

## I. Applicability

All development on land located within the boundaries of this Planned Development District shall adhere to the rules and regulations set forth in this ordinance. The locations of buildings, driveways, parking areas, amenity areas, trails, fencing, and other common areas shall substantially conform to the locations shown on the approved Concept and Operational Plan (Exhibit C.)

### A. Dimensional Standards:

1. A minimum setback of 25 feet shall be provided along S. Carrier Parkway and E. Polo Road.

- 2. A minimum setback of 10 feet shall be provided along all property boundaries not bordering a public street.
- 3. The far north portion of the property indicated on Page 3, Exhibit C as "Green Area, Existing Trees to Remain" shall be left in a natural and undisturbed state.

#### B. Architecture and Screening:

- 1. Final building elevations shall conform to the character of the schematic elevation attached as Exhibit C and to Appendix W. Where there is a conflict between the requirements of this ordinance and Appendix W, this ordinance shall prevail.
- 2. A masonry dumpster enclosure may be located forward of the front building face as shown on the Concept Plan.
- 3. A minimum 6-foot wrought iron fence may be constructed in lieu of a type 1 masonry fence.