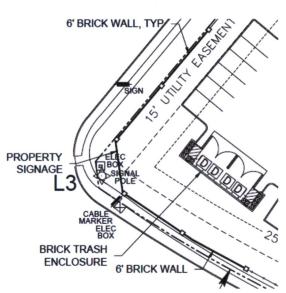

### A. Dimensional Standards:

1. A minimum setback of 25 feet shall be provided along S. Carrier Parkway and E. Polo Road.

- 2. A minimum setback of 10 feet shall be provided along all property boundaries not bordering a public street.
- 3. The far north portion of the property indicated on Page 3, Exhibit C as "Green Area, Existing Trees to Remain" shall be left in a natural and undisturbed state.

#### B. Architecture and Screening:

- 1. Final building elevations shall conform to the character of the schematic elevation attached as Exhibit C and to Appendix W. Where there is a conflict between the requirements of this ordinance and Appendix W, this ordinance shall prevail.
- 2. A masonry dumpster enclosure may be located forward of the front building face as shown on the Concept Plan.
- 3. A minimum 6-foot wrought iron fence may be constructed in lieu of a type 1 masonry fence.

#### C. Site Amenities:

- 1. Operations and Amenities shall be constructed and maintained as described in the Statement of Intent (Exhibit B) and as shown on the approved Concept and Operational Plan (Exhibit C) including, but not limited to:
  - a. Multi-purpose activity center;
  - b. Community Kitchen;
  - c. Fitness Center;
  - d. Library;
  - e. Game Room;
  - f. Movie Theater;
  - g. Barber/Beauty Salon;
  - h. Pool;
  - i. BBQ Grills;
  - i. Bocce Court or similar facility;
  - k. Gardens
  - 1. Dog Park.
- 2. A Barber/Beauty Salon shall be operated only for the use of residents and not for the use of the general public.