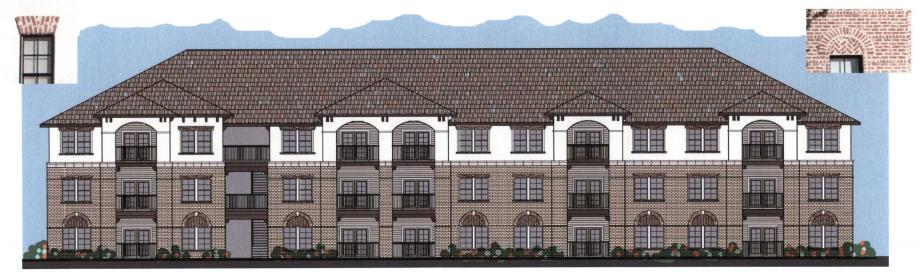

#### B. Architecture and Screening:

- 1. Final building elevations shall conform to the character of the schematic elevation attached as Exhibit C and to Appendix W. Where there is a conflict between the requirements of this ordinance and Appendix W, this ordinance shall prevail.
- 2. A masonry dumpster enclosure may be located forward of the front building face as shown on the Concept Plan.
- 3. A minimum 6-foot wrought iron fence may be constructed in lieu of a type 1 masonry fence.