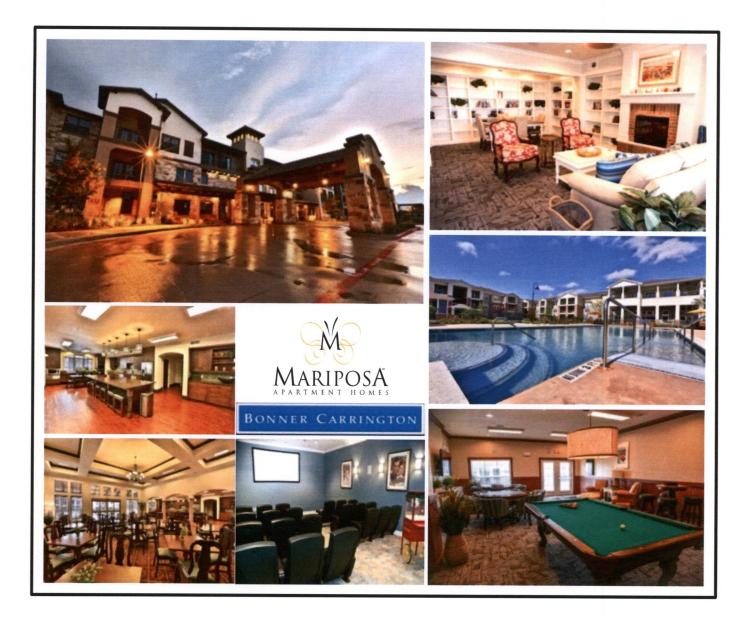

Bonner Carrington is proposing to develop, Mariposa Apartment Homes, an age-restricted 55+ community for active adults in Grand Prairie. Mariposa Apartment Homes will offer approximately 180 units of both market rate and affordable options, which will serve a spectrum of active adults in Grand Prairie. Beyond the social, recreational and cultural activities, Mariposa Apartment Homes will offer an amenity-rich environment. All proposed amenities are included in the supplemental attachment. We look forward to the opportunity to work with the City of Grand Prairie to design a community that is not only compliant with your design standards, but also an aesthetically appealing community that adds value to Grand Prairie.

#### Attachments

- 1. Comprehensive Information Page
- 2. Amenity List
- 3. Photo Board
- 4. Resolution of Support Example

BUILDING THE CULTURE OF COMMUNITY

#### C. Site Amenities:

- 1. Operations and Amenities shall be constructed and maintained as described in the Statement of Intent (Exhibit B) and as shown on the approved Concept and Operational Plan (Exhibit C) including, but not limited to:
  - a. Multi-purpose activity center;
  - b. Community Kitchen;
  - c. Fitness Center;
  - d. Library;
  - e. Game Room;
  - f. Movie Theater;
  - g. Barber/Beauty Salon;
  - h. Pool;
  - i. BBQ Grills;
  - i. Bocce Court or similar facility;
  - k. Gardens
  - 1. Dog Park.
- 2. A Barber/Beauty Salon shall be operated only for the use of residents and not for the use of the general public.