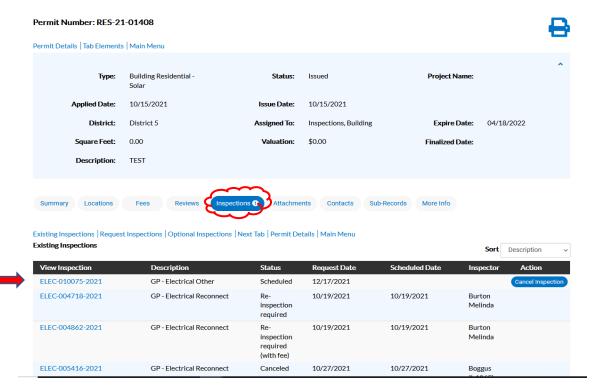

If any documents and/or pictures are needed for the inspection, you will need proceed back to the summary screen of the permit to access that specific inspection

Select the tab labeled inspections, then proceed to select the specific inspection listed below

Once the inspection is selected, the following information will appear below. The information below is specific to that inspection

To attach any pictures and/or documents please select the Attachments tab under the inspection information. The blue "Add Attachment" card will then appear