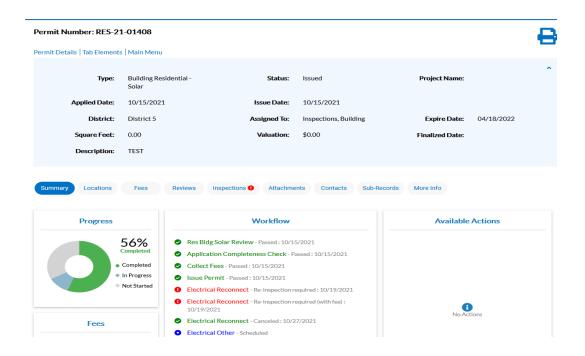

When the permit information initially appears the tab for Summary is automatically selected

The Summary tab displays the information pertaining to the progress of the permit, inspection stage, and fees. The Summary tab also displays all available actions such as inspections

If any documents and/or pictures are needed for the inspection, you will need proceed back to the summary screen of the permit to access that specific inspection

Select the tab labeled inspections, then proceed to select the specific inspection listed below