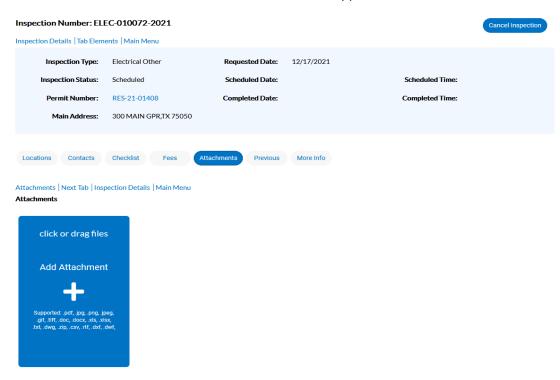

Once the inspection is selected, the following information will appear below. The information below is specific to that inspection

To attach any pictures and/or documents please select the Attachments tab under the inspection information. The blue "Add Attachment" card will then appear