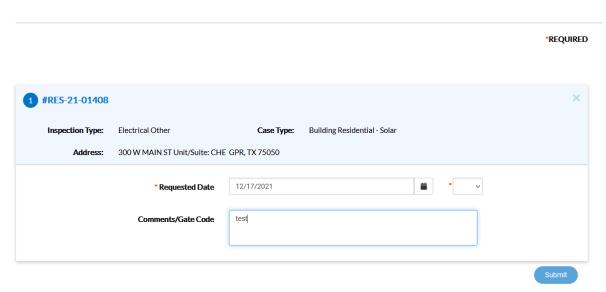

To schedule an available inspection from the Available Action list, please select the request blue button from the list

Once the inspection has been selected, the following screen below will appear. Here one can select the date, an AM/PM preference and can enter any notes needed for the inspector

## Request Inspections (1)

Grand Prairie Municipal Complex - 300 W. Main

Once these options have been completed, continue by selecting the blue Submit button.

Once you do this, you will receive a confirmation notification such as the screen below