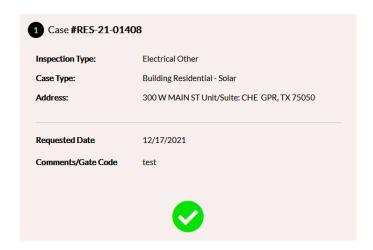

## Request Inspections (1)

Grand Prairie Municipal Complex - 300 W. Main

Once these options have been completed, continue by selecting the blue Submit button.

Once you do this, you will receive a confirmation notification such as the screen below