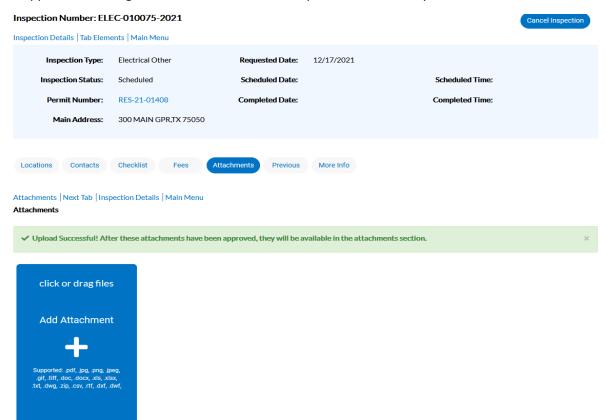

Once all necessary attachments have been added, click on the Submit button. The following message will appear confirming that the attachments were uploaded successfully