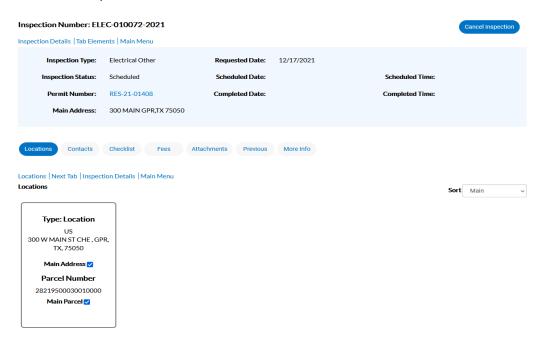

Once the inspection is selected, the following information will appear below. The information below is specific to that inspection

To attach any pictures and/or documents please select the Attachments tab under the inspection information. The blue "Add Attachment" card will then appear