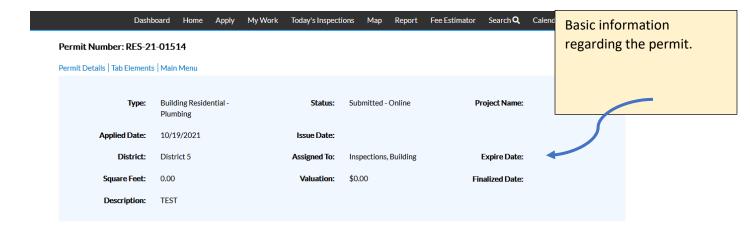

When the permit information initially appears the tab for Summary is automatically selected

The Summary tab displays the information pertaining to the progress of the permit, inspection stage, and fees. The Summary tab also displays all available actions such as inspections