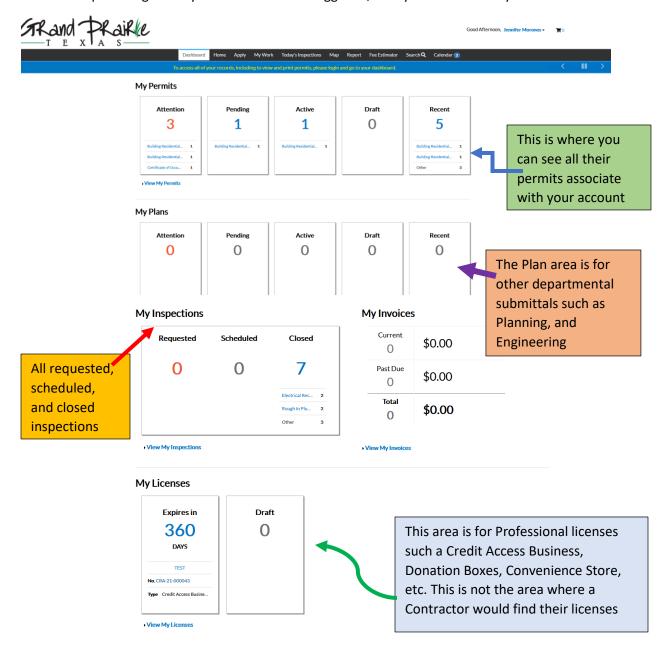

## **How to Add Attachment to Inspection**

The first step is to login into your account. Once logged in, the system will direct you to the Dashboard

There are two methods on how to access permits. One is by selecting one of the cards under Permits as shown above or by also using the method below