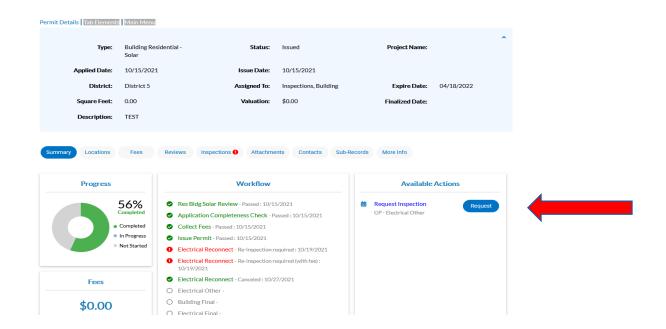

When the permit information initially appears the tab for Summary is automatically selected

The Summary tab displays the information pertaining to the progress of the permit, inspection stage, and fees. The Summary tab also displays all available actions such as inspections

To schedule an available inspection from the Available Action list, please select the request blue button from the list

Once the inspection has been selected, the following screen below will appear. Here one can select the date, an AM/PM preference and can enter any notes needed for the inspector