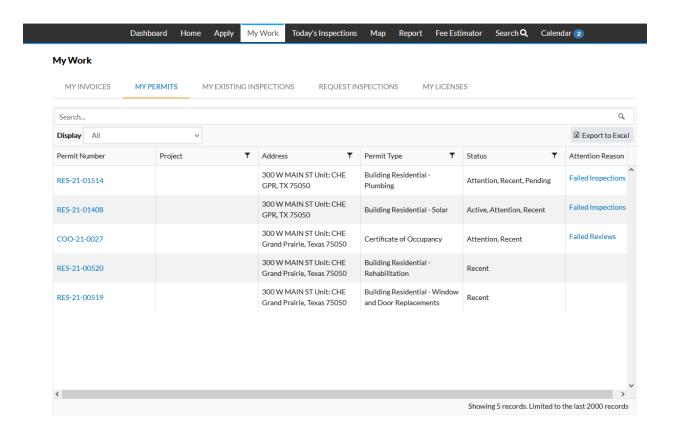

From the Black Navigation Bar, the option of My Work can be selected

The "My Work" screen will appear. From this screen, you will have the options of looking at invoices, permits, inspections, and licenses (certifications)

The example below is if you wanted to look at your permits

To display all the permits, you would need to select All from the dropdown menu, or can enter the permit number in the Search bar

Once you locate the permit in question, select it by clicking on the Blue link that contains the permit number. Below is the information that appears when a permit is selected