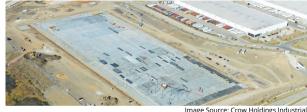

### 2 MacArthur Crossing

Building A (322,215 sq. ft.) and Building B (187,520 sq. ft.) are expected to be completed early 2018.

Image Source: Crow Holdings Industrial