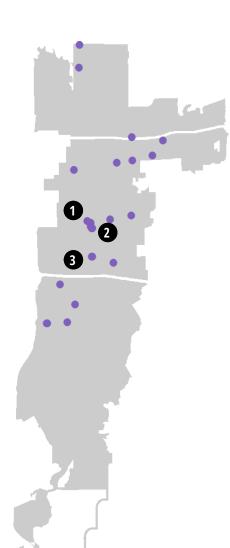

### **1** Bush and Pioneer Centre

The City issued permits for three of the Walmart padsites: Panda Express, Whataburger, Chipotle and Starbucks.

### **2** Grand Central Crossing

The first two buildings in Grand Central Crossing (SEC of 161 and Arkansas) are under construction. Known tenants include Jimmy John's, Super Cuts, and Smoothie King.

### **3** 161 Retail Corners

Two buildings just south of IKEA are under construction (project rendering above). Known tenants include Jason's Deli, Mattress Firm, Artisan Nail & Spa, and Ideal Dental.