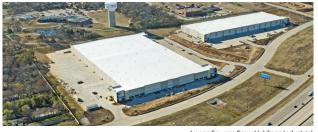

### **1** Wildlife Commerce Park Building 6

The 703,040 sq. ft. building is the 6th building in Wildlife Commerce Park, a 220-acre business park (pictured above).