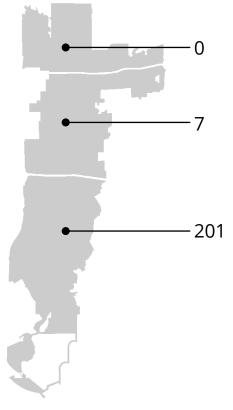

. Known tenants include Jason's Deli, Mattress Firm, Artisan Nail & Spa, and Ideal Dental.

# MULTI-FAMILY NEW DEVELOPMENT





2 Building Permits Issued



For a total of 465 units





### Winding Creek Apartments

Winding Creek Apartments, a 353-unit multi-family development, is located at 2250 Sara Jane Parkway.

### **2** Enclave at Mira Lagos

Phase 2 of Enclave at Mira Lagos includes 112 multi-family units in 10 buildings.

### PROJECTS UNDER CONSTRUCTION\*

- 01 Aura 3Sixty
- 02 The Quadrangles
- 03 Winding Creek
- 04 The Enclave Phase 2



Totaling 1,154 Units

<sup>\*</sup>As of January 1, 2018

## SINGLE FAMILY NEW DEVELOPMENT



Las Brisas at Mira Lagos. Image Source: GrandHomes.com



261 Building Permits Issued



Median Size: 3,943 sq. ft.





### **LOT INVENTORY: 208\***



\*As of January 1, 2018