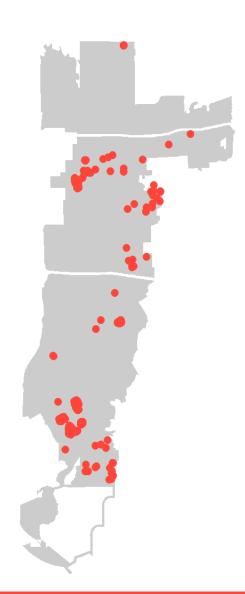

uction (project rendering above). Known tenants include Jason's Deli, Mattress Firm, Artisan Nail & Spa, and Ideal Dental.

# MULTI-FAMILY NEW DEVELOPMENT





2 Building Permits Issued



For a total of 465 units





### Winding Creek Apartments

Winding Creek Apartments, a 353-unit multi-family development, is located at 2250 Sara Jane Parkway.

### **2** Enclave at Mira Lagos

Phase 2 of Enclave at Mira Lagos includes 112 multi-family units in 10 buildings.

### PROJECTS UNDER CONSTRUCTION\*

- 01 Aura 3Sixty
- 02 The Quadrangles
- 03 Winding Creek
- 04 The Enclave Phase 2



Totaling 1,154 Units

<sup>\*</sup>As of January 1, 2018

## SINGLE FAMILY NEW DEVELOPMENT



Las Brisas at Mira Lagos. Image Source: GrandHomes.com



261 Building Permits Issued



Median Size: 3,943 sq. ft.





### **LOT INVENTORY: 208\***



\*As of January 1, 2018