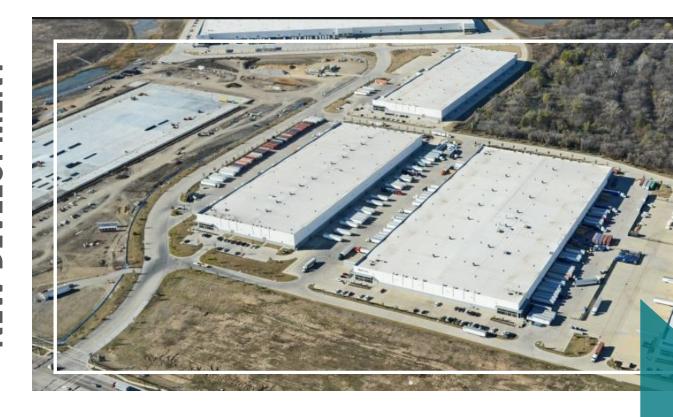

### **1** Wildlife Commerce Park Building 6

The 703,040 sq. ft. building is the 6th building in Wildlife Commerce Park, a 220-acre business park (pictured above).